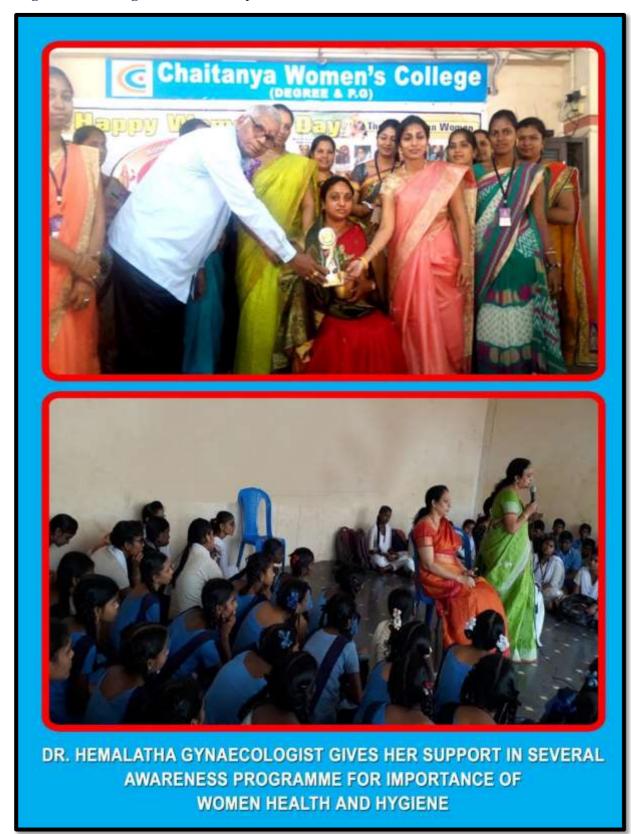

#### Health and hygiene

Regular counselling classes& Visits by Medical Professionals

విద్యార్థులు ఆత్తస్టైర్యంను పెంపాందించుకోవాలి

Yoga & Meditation classes