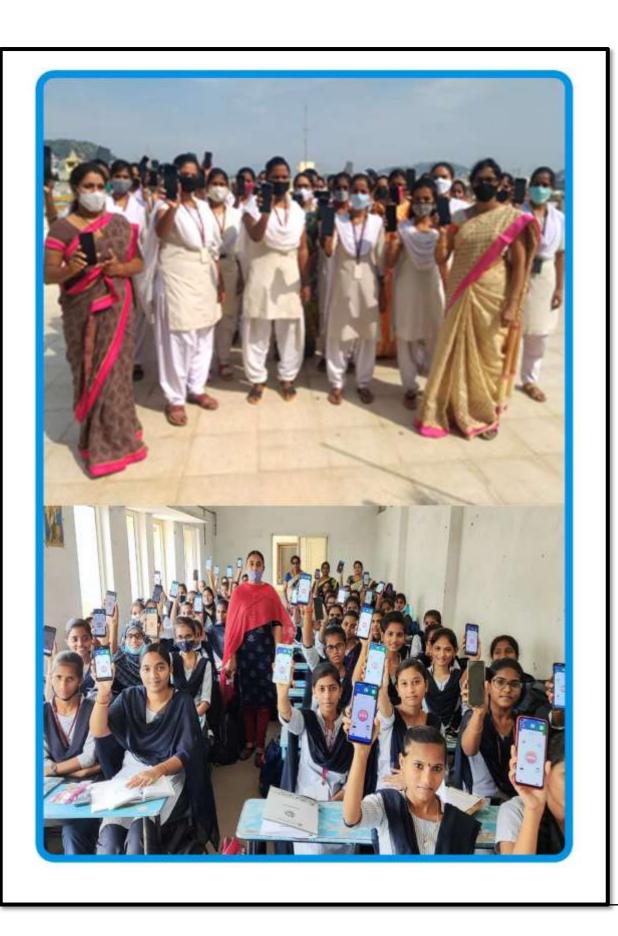

# AWARENESS ON WOMEN HARRASMENT & CYBER SECURITY Shot on OnePlus Powered by Triple Camera

## **Gender equality**

**Installation of Disha App** 