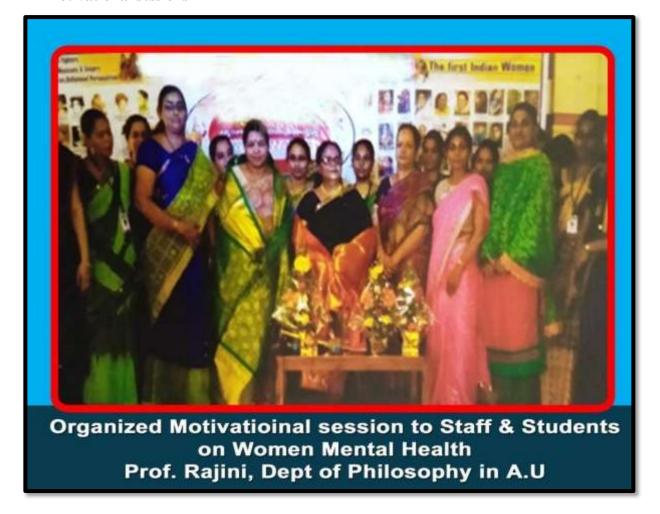

Awareness on stop assaulton women by Visakha Range DIG Sri. Kalidas Ranga Rao

#### **Awareness Program**





On sep 16th Role of Youth in politics Youth for better India. Sri jaya prakash narayan addressed the gathering of the students, spoke about Indian Education system, laws, rights, leadership qualities.

#### **Educating on Laws & Rights of women**





P.SATYA DEVI CIVIL JUDGE VISITED OUR COLLEGE ON THE OCCASSION OF WOMEN'S DAY TO ENLIGHT THE STUDENTS ON LAWS & RIGHTS

#### **National Girl Child Day**





#### Health and hygiene

Regular counselling classes& Visits by Medical Professionals







విద్యార్థులు ఆత్తస్టైర్యంను పెంపాందించుకోవాలి

Yoga & Meditation classes





# WEBINAR on menstrual problems By Nitya Choudary Unicharm Foundation



#### **Motivational sessions**



#### **Seminars on Mental Health**



## CHAITANYA DEGREE & PG COLLEGE FOR WOMEN

Affiliated to Andhra University, Chaitanya nagar, Old Gajuwaka, Visakhaptnam-530026.

# "BE GENTLE WITH YOURSELF"

Power Point Presentation On

# "Mental Health"

"Mental health is not a destination, is a process".

Ву

**BBA** 

Department of commerce and management studies

Time: 3 pm to 4pm

Date:26th November,2022

Venue: Seminar Hall, PG BLOCK







#### **Common room**



#### Sick Room / First aid Room

#### Sick room / first aid room



#### **Awareness Program On Mental Health**





#### **International Meditation Day**









#### **Cancer Awareness Programme**





#### Awareness On Women & Child Care, Food & Nutrition