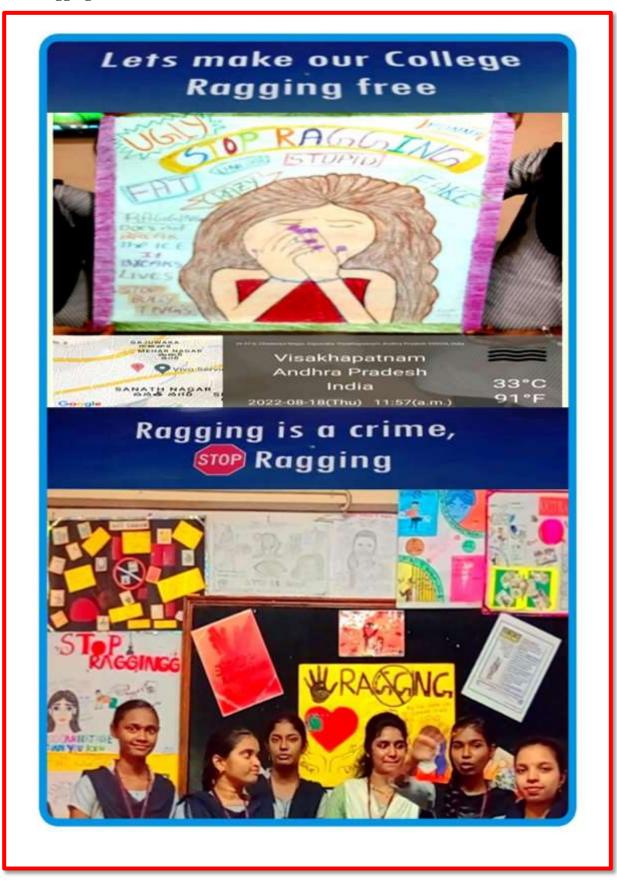

g Movement Register
- ♦ Mentor-Mentee System
- ♦ Complaint/Suggestion Boxes
- Consumer Awareness Program
- Awareness On Women
  Harassment & Cyber Security

- Discipline Committee
- ♦ Installation of Disha App
- ♦ Workshops on Gender Equity
- Conducting Seminars
- Organizing AwarenessPrograms
- Educating on Laws & Rights of
  Women
- National Girl Child Day

- Regular Counselling Classes
- Yoga & Meditation Classes
- Motivational Sessions
- Workshops on Menstrual Problems
- Regular Visits by Medical Professionals
- ♦ Common Room for Relaxation
- ♦ Sick Room/First Aid Room
- Awareness Program On Mental Health
- ♦ International Meditation Day
- Cancer Awareness Program
- Awareness On Women & Child Care, Food & Nutrition

#### **Women Safety**

C.C.Cameras



#### **Anti-ragging committee**



### **Identity Cards**



#### **Emergency Helpline No's**



#### **Aadhar Based Bio Metric Attendance**



#### **Self Defense & Karate Classes**



#### **Maintaining Movement Register**



#### **Mentor-Mentee system**



#### **Complaint / Suggestion Boxes**





#### **Consumer Awareness Program**





# AWARENESS ON WOMEN HARRASMENT & CYBER SECURITY Shot on OnePlus Powered by Triple Camera

## **Gender equality**

**Installation of Disha App** 



#### **Workshops & Seminars**



EX MP D. Purendeswari visited our college for an interaction about importance of gender equality



Awareness on stop assaulton women by Visakha Range DIG Sri. Kalidas Ranga Rao

#### **Awareness Program**





On sep 16th Role of Youth in politics Youth for better India. Sri jaya prakash narayan addresse