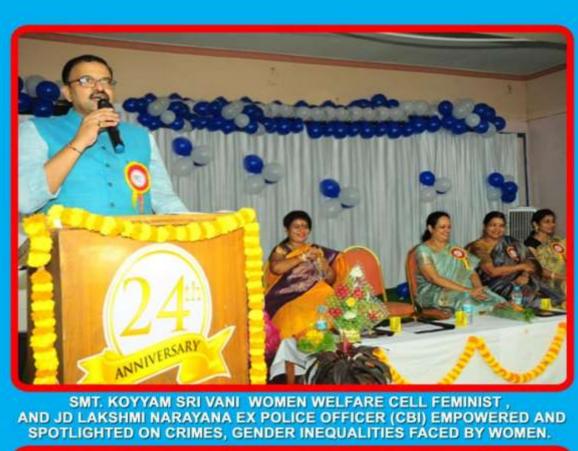

#### **Workshops & Seminars**

EX MP D. Purendeswari visited our college for an interaction about importance of gender equality

Awareness on stop assaulton women by Visakha Range DIG Sri. Kalidas Ranga Rao