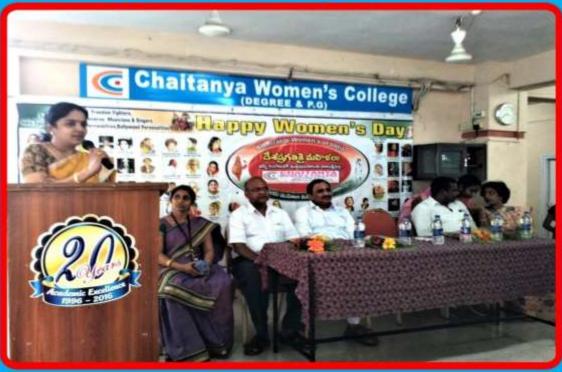

#### **Educating on Laws & Rights of women**

P.SATYA DEVI CIVIL JUDGE VISITED OUR COLLEGE ON THE OCCASSION OF WOMEN'S DAY TO ENLIGHT THE STUDENTS ON LAWS & RIGHTS