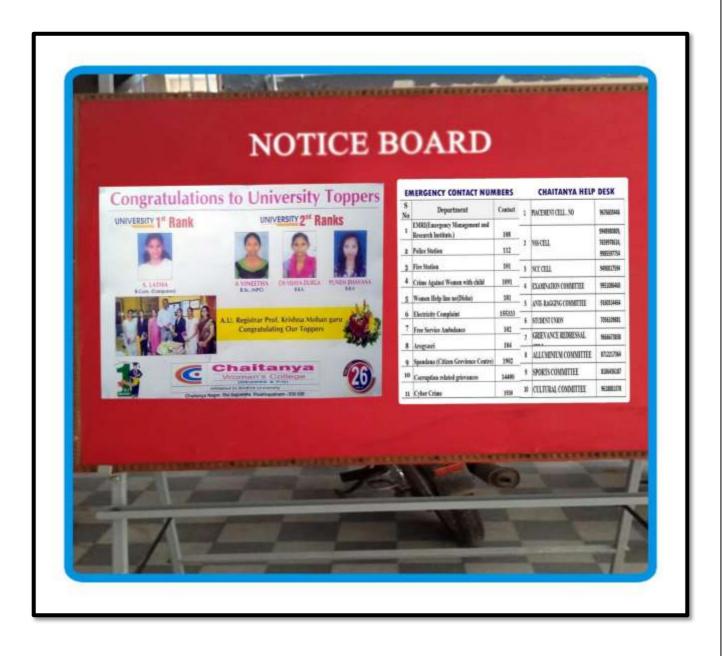

gestion Boxes
- Consumer Awareness Program
- Awareness On Women
  Harassment & Cyber Security

- Discipline Committee
- ♦ Installation of Disha App
- ♦ Workshops on Gender Equity
- Conducting Seminars
- Organizing AwarenessPrograms
- Educating on Laws & Rights of
  Women
- National Girl Child Day

- Regular Counselling Classes
- Yoga & Meditation Classes
- Motivational Sessions
- Workshops on Menstrual Problems
- Regular Visits by Medical Professionals
- ♦ Common Room for Relaxation
- ♦ Sick Room/First Aid Room
- Awareness Program On Mental Health
- ♦ International Meditation Day
- Cancer Awareness Program
- Awareness On Women & Child Care, Food & Nutrition

#### **Women Safety**

C.C.Cameras



#### **Anti-ragging committee**



### **Identity Cards**



#### **Emergency Helpline No's**



#### **Aadhar Based Bio Metric Attendance**



#### **Self Defense & Karate Classes**



#### **Maintaining Movement Register**



#### **Mentor-Mentee system**



#### **Complaint / Suggestion Boxes**





#### **Consumer Awareness Program**





# AWARENESS ON WOMEN HARRASMENT & CYBER SECURITY Shot on OnePlus Powered by Triple Camera

## **Gender equality**

**Installation of Disha App** 



#### **Workshops & Seminars**



EX MP D. Purendeswari visited our college for an interaction about importance of gender equality



Awareness on stop assaulton women by Visakha Range DIG Sri. Kalidas Ranga Rao

#### **Awareness Program**





On sep 16th Role of Youth in politics Youth for better India. Sri jaya prakash narayan addressed the gathering of the students, spoke about Indian Education