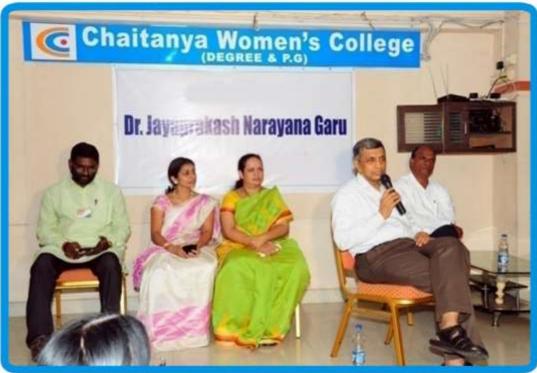

#### **Awareness Program**

On sep 16th Role of Youth in politics Youth for better India. Sri jaya prakash narayan addressed the gathering of the students, spoke about Indian Education system, laws, rights, leadership qualities.