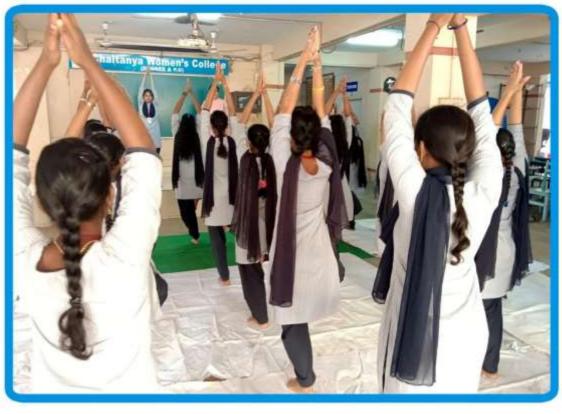

#### Health and hygiene

Regular counselling classes& Visits by Medical Professionals

విద్యార్థులు ఆత్తస్టైర్యంను పెంపాందించుకోవాలి

Yoga & Meditation classes