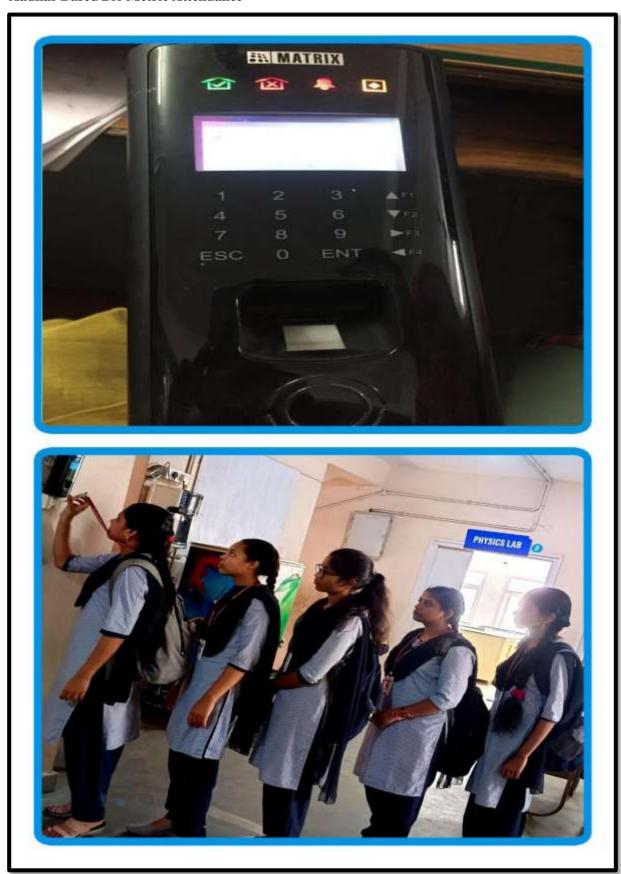

#### **Aadhar Based Bio Metric Attendance**

#### **Self Defense & Karate Classes**