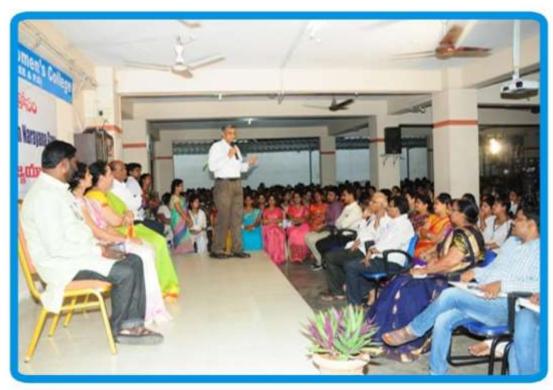

#### **Awareness Program**

On sep 16th Role of Youth in politics Youth for better India. Sri jaya prakash narayan addressed the gathering of the students, spoke about Indian Education system, laws, rights, leadership qualities.