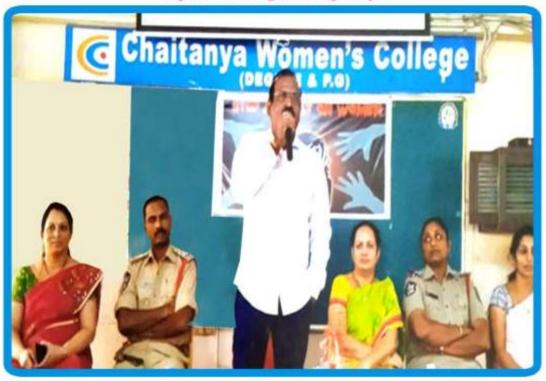

#### **Workshops & Seminars**

EX MP D. Purendeswari visited our college for an interaction about importance of gender equality

Awareness on stop assaulton women by Visakha Range DIG Sri. Kalidas Ranga Rao