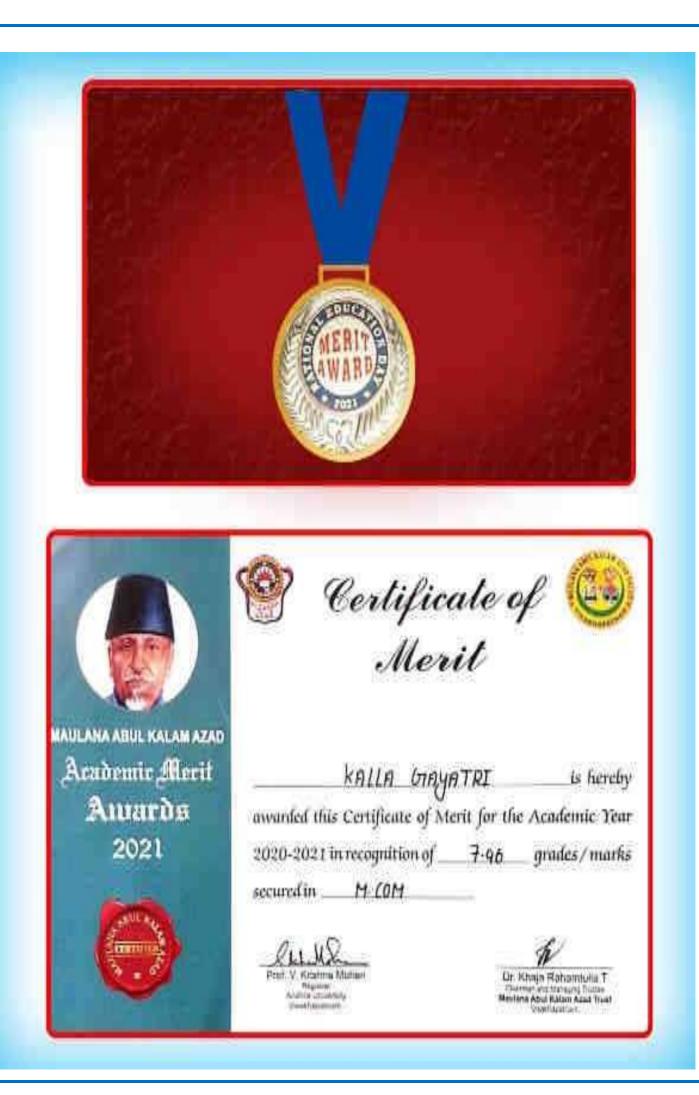

The significant increase in the ratio of students from our college achieving University Ranks, prestigious "Prathibha Awards" issued by the Government of Andhra Pradesh for academic excellence as well as the "Moulana Abul Kalam" merit award serves as testament to the success of this best practice.

#### Maulana Abul Kalam Azad Award

| S. No | Student Name           | Course                    |
|-------|------------------------|---------------------------|
| 01    | K.GAYATRI              | M.Com                     |
| 02    | R.PRASANNA             | M.H.R.M                   |
| 03    | SHAAHNAAZ              | M.Com                     |
| 04    | K.LALITHA MAHA LAKSHMI | B.Sc-M.S.Cs               |
| 05    | K. GAYATRI             | M.Com                     |
| 06    | SHAAHNAAZ              | M.Com                     |
| 07    | R PRASANNA             | M.H.R.M                   |
| 08    | S V YAMINI             | M.Sc<br>Computer Science  |
| 09    | P.SAI TANUJA           | M.Sc<br>Organic Chemistry |
| 10    | B.YESU RATNAM          | M.Sc<br>MATHEMATICS       |
| 11    | VEGI BHARGAVI          | м.сом                     |

### K.Gayatri M.Com Ht.No.119228506011