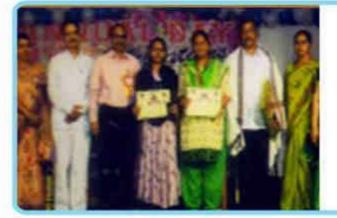

#### PRATHIBA AWARDS

| SNO | YEAR      | STUDENT NAME         | COURSE                 |
|-----|-----------|----------------------|------------------------|
| 1   | 2011-2014 | K.SUNEETHA           | B.Sc(MPCS)             |
| 2   | 2012-2014 | K.GOWTHAMI           | M.Sc(MATHEMATICS)      |
| 3   | 2012-2014 | CH.SANTHOSHINI       | M.Sc(MATHEMATICS)      |
| 4   | 2012-2014 | RANJANA YADHAV       | M.Com                  |
| 5   | 2012-2014 | RENU SINGH           | M.Com                  |
| 6   | 2013-2016 | K.HIMA BINDHU        | B.Sc(MPCS)             |
| 7   | 2013-2015 | PREETHI BERWAL       | M.Com                  |
| 8   | 2013-2015 | G.HONEY              | M.Com                  |
| 9   | 2013-2015 | SUBHADRA DEVI        | M.Sc(MATHEMATICS)      |
| 10  | 2014-2017 | S.SOUJANYA           | B.Sc(CBZ)              |
| 11  | 2014-16   | K.SUNEETHA           | M.Sc(MATHEMATICS)      |
| 12  | 2014-2016 | SUPRIYA SETHI        | M.Com                  |
| 13  | 2014-2016 | PRATIMA TIWARI       | M.Com                  |
| 14  | 2015-2018 | KILLI VASUNDHARA     | B.Sc(CBZ)              |
| 15  | 2015-2017 | KUDA JAYASREE        | M.Com                  |
| 16  | 2015-2017 | KAVERI MANDAL        | M.Com                  |
| 17  | 2015-2017 | JYOTHI VERMA         | M.Com                  |
| 18  | 2015-2017 | AMAN DEEP KAUR SODHI | M.Com                  |
| 19  | 2015-2017 | SEELAM NAMRATHA      | M.Sc(ZOOLOGY)          |
| 20  | 2015-2017 | PANIGRAHI CHANDRAMMA | M.Sc(ZOOLOGY)          |
| 21  | 2015-2017 | DEVURI TEJA MOUNIKA  | M.Sc(computer science) |
| 22  | 2015-2018 | SUVARNA              | B.Com                  |
| 22  | 2016-2018 | P.HARIKA             | M.Sc(computer science) |