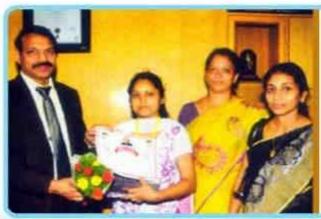

#### ACADEMIC EXCELLENCE AWARDS GOLD MEDAL PRESENTATION TO ACADEMIC TOPPERS

At our institution, we hold academic excellence in the highest regard and make it a point to celebrate and reward the most accomplished students. We take great pride in presenting the "MANTRI RAMABHAI" GOLDMEDAL AWARDS to the toppers of UG courses. These medals are named after the illustrious Captain Mantri Ramabhai, a leader with vision. Since 1996, we have been honouring the exceptional achievements of our students by conferring these coveted awards in memory of late Smt.M.Ramabhai.

The management of the college introduced gold medal awards in the year 2009 to the toppers of PG College in memory of late Gade Ramdas.

#### THE PRACTICE

The practice of awarding excellence awards to academic toppers with an attendance record of more than 80% and active involvement in co-circular activities is a unique and valuable practice of our institution. The uniqueness of this practice lies in the fact that it provides tangible recognition and appreciation for academic achievements of students. Every year, our college felicitates the college toppers and their parents with academic excellence awards of gold medal at our annual day ceremony. In addition to gold medal to the toppers, our institution also offers prize money (5000/-) to the students who participate and secure first position in MATHEMATICS DAY (maths crafts) competitions.