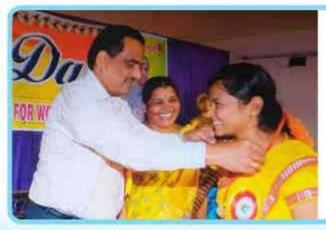

#### ACADEMIC EXCELLENCE AWARDS GOLD MEDAL PRESENTATION TO ACADEMIC TOPPERS

At our institution, we hold academic excellence in the highest regard and make it a point to celebrate and reward the most accomplished students. We take great pride in presenting the "MANTRI RAMABHAI" GOLDMEDAL AWARDS to the toppers of UG courses. These medals are named after the illustrious Captain Mantri Ramabhai, a leader with vision. Since 1996, we have been honouring the exceptional achievements of our students by conferring these coveted awards in memory of late Smt.M.Ramabhai.

The management of the college introduced gold medal awards in the year 2009 to the toppers of PG College in memory of late Gade Ramdas.