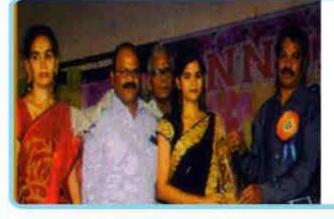

#### ACADEMIC EXCELLENCE AWARDS GOLD MEDAL PRESENTATION TO ACADEMIC TOPPERS

At our institution, we hold academic excellence in the highest regard and make it a point to celebrate and reward the most accomplished students. We take great pride in presenting the "MANTRI RAMABHAI" GOLDMEDAL AWARDS to the toppers of UG courses. These medals are named after the illustrious Captain Mantri Ramabhai, a leader with vision. Since 1996, we have been honouring the exceptional achievements of our students by conferring these coveted awards in memory of late Smt.M.Ramabhai.

#### THE PRACTICE

The practice of awarding excellence awards to academic toppers with an attendance record of more than 80% and active involvement in co-circular activities is a unique and valuable practice of our institution. The uniqueness of this practice lies in the fact that it provides tangible recognition and appreciation for academic achievements of students. Every year, our college felicitates the college toppers and their parents with academic excellence awards of gold medal at our annual day ceremony. In addition to gold medal to the toppers, our institution also offers prize money (5000/-) to the students who participate and secure first position in MATHEMATICS DAY (maths crafts) competitions.