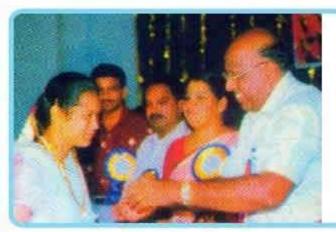

#### ACADEMIC EXCELLENCE AWARDS GOLD MEDAL PRESENTATION TO ACADEMIC TOPPERS

At our institution, we hold academic excellence in the highest regard and make it a point to celebrate and reward the most accomplished students. We take great pride in presenting the "MANTRI RAMABHAI" GOLDMEDAL AWARDS to the toppers of UG courses. These medals are named after the illustrious Captain Mantri Ramabhai, a leader with vision. Since 1996, we have been honouring the exceptional achievements of our students by conferring these coveted awards in memory of late Smt.M.Ramabhai.

The management of the college introduced gold medal awards in the year 2009 to the toppers of PG College in memory of late Gade Ramdas.

#### THE PRACTICE

The practice of awarding excellence awards to academic toppers with an attendance record of more than 80% and active involvement in co-circular activities is a unique and valuable practice of our institution. The uniqueness of this practice lies in the fact that it provides tangible recognition and appreciation for academic achievements of students. Every year, our college felicitates the college toppers and their parents with academic excellence awards of gold medal at our annual day ceremony. In addition to gold medal to the toppers, our institution also offers prize money (5000/-) to the students who participate and secure first position in MATHEMATICS DAY (maths crafts) competitions.