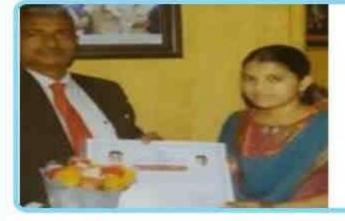

#### ACADEMIC EXCELLENCE AWARDS GOLD MEDAL PRESENTATION TO ACADEMIC TOPPERS

At our institution, we hold academic excellence in the highest regard and make it a point to celebrate and reward the most accomplished students. We take great pride in presenting the "MANTRI RAMABHAI" GOLDMEDAL AWARDS to the toppers of UG courses. These medals are named after the illustrious Captain Mantri Ramabhai, a leader with vision. Since 1996, we have been honouring the exceptional achievements of our students by conferring these coveted awards in memory of late Smt.M.Ramabhai.

The management of the college introduced gold medal awards in the year 2009 to the toppers of PG College in memory of late Gade Ramdas.

#### THE PRACTICE

The practice of awarding excellence awards to academic toppers with an attendance record of more than 80% and active involvement in co-circular activities is a unique and valuable practice of our institution. The uniqueness of this practice lies in the fact that it provides tangible recognition and appreciation for academic achievements of students. Every year, our college felicitates the college toppers and their parents with academic excellence awards of gold medal at our annual day ceremony. In addition to gold medal to the toppers, our institution also offers prize money (5000/-) to the students who participate and secure first position in MATHEMATICS DAY (maths crafts) competitions.