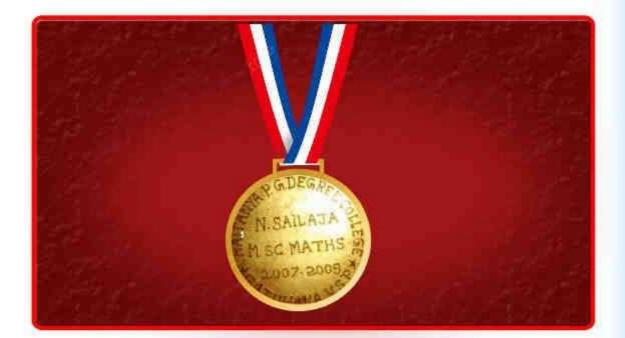

#### MANTRI RAMABHAI GOLDMEDAL AWARDS

| COLLEGE TOPPERS OF PG |           |                  |                        |  |  |
|-----------------------|-----------|------------------|------------------------|--|--|
| S.No                  | Year      | Student Name     | Course                 |  |  |
| 01                    | 2007-2009 | N.SAILAJA        | M.Sc(Mathematics)      |  |  |
| 02                    | 2008-2010 | K BHARATHIKUMARI | M.Sc(Zoology)          |  |  |
| 03                    | 2009-2011 | G SRAVANI        | M.Sc(Mathematics)      |  |  |
| 04                    | 2010-2012 | V ANUSHA         | M.Sc(Mathematics)      |  |  |
| 05                    | 2011-2013 | K SWETHA         | M.Sc(Computer science) |  |  |
| 06                    | 2012-2014 | SANTOSHINI DEVI  | M.Sc(Mathematics)      |  |  |
| 07                    | 2013-2015 | PREETI BIRWAL    | M.Com                  |  |  |
| 08                    | 2014-2016 | P VIMALA NAIDU   | M.Sc(Computer science) |  |  |
| 09                    | 2015-2017 | D TEJAMOUNIKA    | M.Sc(Computer science) |  |  |
| 10                    | 2016-2018 | P HARIKA         | M.Sc(Computer science) |  |  |
| 11                    | 2017-2019 | B MADHAVASREE    | M.Sc(Zoology)          |  |  |
| 12                    | 2018-2020 | BHUPATHI SONY    | M.Sc(Zoology)          |  |  |
| 13                    | 2019-2021 | CH GAYATRI       | M.Sc (Zoology)         |  |  |
| 14                    | 2020-2022 | D.ARUNA          | M.Sc(Computer Science) |  |  |
| 15                    | 2020-2022 | R.CHANDIRKA DEVI | M.Sc(Computer Science) |  |  |
| 16                    | 2021-2023 | GANDI SIRISHA    | M.Sc (Zoology)         |  |  |
| 17                    | 2022-2024 | IPPILI RAMYA     | M.Sc (Zoology)         |  |  |

### N.Sailaja Mathematics 2007-2009