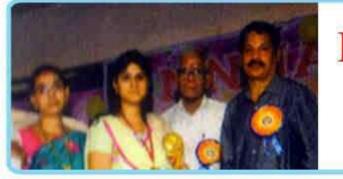

#### ACADEMIC EXCELLENCE AWARDS GOLD MEDAL PRESENTATION TO ACADEMIC TOPPERS

At our institution, we hold academic excellence in the highest regard and make it a point to celebrate and reward the most accomplished students. We take great pride in presenting the "MANTRI RAMABHAI" GOLDMEDAL AWARDS to the toppers of UG courses. These medals are named after the illustrious Captain Mantri Ramabhai, a leader with vision. Since 1996, we have been honouring the exceptional achievements of our students by conferring these coveted awards in memory of late Smt.M.Ramabhai.

The management of the college introduced gold medal awards in the year 2009 to the toppers of PG College in memory of late Gade Ramdas.

#### THE PRACTICE

The practice of awarding excellence awards to academic toppers with an attendance record of more than 80% and active involvement in co-circular activities is a unique and valuable practice of our institution. The uniqueness of this practice lies in the fact that it provides tangible recognition and appreciation for academic achievements of students. Every year, our college felicitates the college toppers and their parents with academic excellence awards of gold medal at our annual day ceremony. In addition to gold medal to the toppers, our institution also offers prize money (5000/-) to the students who participate and secure first position in MATHEMATICS DAY (maths crafts) competitions.