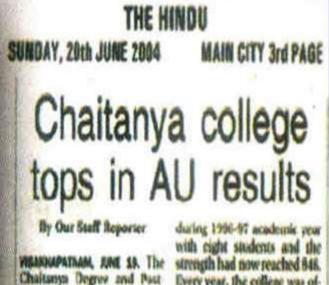

Chaitanya Degres and Past Graduate College for Women at Gajawaka, the first exclusive nonen's college in the coastal districts to offer both undergraduane and post-graduate courses to women, has recorded a good performance

It stood first among all the affiliated college in the M.Sc. (microhistogy) coarse of Andlera University by councies 100 per cent pass with 16 first classes and five second classes, the college Principal, K. Subha Tao, secretary, G.V. Nacayana Tao, director, D. Venkatessara Rao, said at a press canference

Every year, the college was offoring free education and hostel facility to 30-40 poor girls. The fee was also fixed lewer than recommended by Andhra University. The progress of every student was monitored through monthly, quarterly, half-yearly and two pre-final sourced too students been stored well were given additional hours of teaching and guidance by the faculty. The studentis were also given coaching for the AUCET, ERCET, CAT. UPSC and APPSC examinations and the gids who stud-