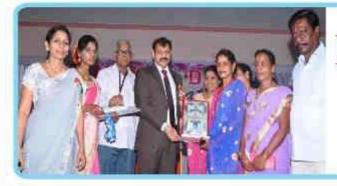

#### ACADEMIC EXCELLENCE AWARDS GOLD MEDAL PRESENTATION TO ACADEMIC TOPPERS

At our institution, we hold academic excellence in the highest regard and make it a point to celebrate and reward the most accomplished students. We take great pride in presenting the "MANTRI RAMABHAI" GOLDMEDAL AWARDS to the toppers of UG courses. These medals are named after the illustrious Captain Mantri Ramabhai, a leader with vision. Since 1996, we have been honouring the exceptional achievements of our students by conferring these coveted awards in memory of late Smt.M.Ramabhai.

The management of the college introduced gold medal awards in the year 2009 to the toppers of PG College in memory of late Gade Ramdas.