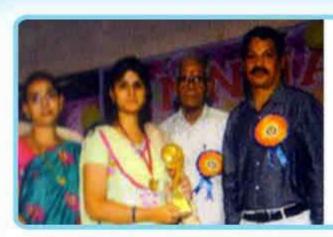

#### ACADEMIC EXCELLENCE AWARDS GOLD MEDAL PRESENTATION TO ACADEMIC TOPPERS

At our institution, we hold academic excellence in the highest regard and make it a point to celebrate and reward the most accomplished students. We take great pride in presenting the "MANTRI RAMABHAI" GOLDMEDAL AWARDS to the toppers of UG courses. These medals are named after the illustrious Captain Mantri Ramabhai, a leader with vision. Since 1996, we have been honouring the exceptional achievements of our students by conferring these coveted awards in memory of late Smt.M.Ramabhai.

#### THE PRACTICE

The practice of awarding excellence awards to academic toppers with an attendance record of more than 80% and active involvement in co-circular activities is a unique and valuable practice of our institution. The uniqueness of this practice lies in the fact that it provides tangible recognition and appreciation for academic achievements of students. Every year, our college felicitates the college toppers and their parents with academic excellence awards of gold medal at our annual day ceremony. In addition to gold medal to the toppers, our institution also offers prize money (5000/-) to the students who participate and secure first position in MATHEMATICS DAY (maths crafts) competitions.