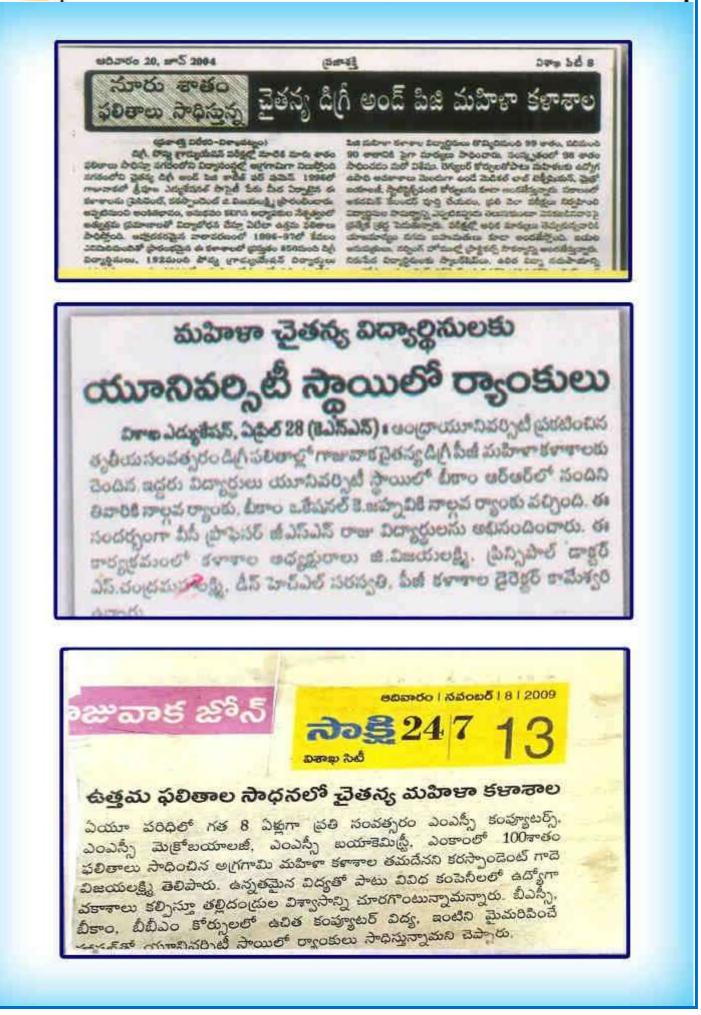

# Voice of Press

ఉత్తమ ఫలితాలు చైతన్న మహిళా డిగ్రీ, పీజీ కళాశాల సాంతం 

ప్రజాశకి

2018 3em 01 00m 8/10m

VIII

10-00 1000 es degras destat 100003 2020 1000000 చదచం, 1000

యూచిపర్చితే విచుదలతేసిన డిగ్రీ 6వ (ప్రత్యేక ప్రతిధా వురస్మారాలు పొందారు. ారందన మనత గాజాకలోని సెమిస్టర్ ఫెలితాలో జరోహిత కుమారి సాగా డిస్టి, పీజీ కళాశాణి 10/10, ఎస్.భవానీ, 9.9/10, ఎస్.మౌనిక, అంటర్లో 920 నుంచి 940 మాట్కలు 1996లో 8 మంది విజవాష జి.శ్రీలక్షి జమావేజి 9.8/10, 900 మధ్య బార్కులు సాధించిన వారికి 25 శాతం, 940 నుంచ సిరియదించిన ఈ కళాశాం పి.శారధ, జి.కనకమహాలక్షి ఆర్.న్ఫన్, తి.లిల మధ్య బాధ్యులు సాధించిన వారికి 80 పింద పర్యాక్తులతో ముందుకు జి.కనుపరర, డి.లక్ష్మి జెల్కి ఎం.పించాంగ్ లు పిల్ పిర్యాకులు స్థాయిలో 9.7/10, పి.కిరేష, జి.ధనలక్ష్మి, పి.మాధుర, పిర్యా పిర్యులు సాధించిన వారికి అరిత

ద్వితీయ, టి.జయత్రి, డి.పియాంక, పి.పి-వరి. స్పోనాలు ఎస్.కృష, వి.సుజాత, వై.విజయ 9.6/10, శ్రీతియ సానాటు ఎన్నువి విముహిత వైవిజయ 9.6/10, సాధించి ప్రజల సి.విజయలక్ష్మి జపార్యతి 2 ఉత్పథ అధరణ పొందుతోంది కె.నాగలక్ష్మి ఎస్.రావజి, పైరామలక్ష్మి విద్యారైనులకు పుట్టి జి.జ్యాతి, పి.(పియాంక, ఎస్2 న్యూర్హిక్, వైవ్యా తరగతులు కె.జావరి, డిప్రజు 2 ఉర్యలక్ష్మి ఎస్.యాళ్య విద్యా విర్యాతించి డం. 8.5/10 లేడ్ పాయిలక్ష్మితో ఆత్యదక ప్రతిత వర్వవారవోడారి. 8.5/10 రోడ్ పాయులరోతో ఆశ్యర్థ భరిత అనులో వజ్రాల్ న కనటరిరాడు మిన్నలో 98 శారం, విధారా అధ్యావకులచే బోధన, 86 శాతం, బీడిఎలో 98 శాతం, బీ కాంలో కాంపిటిటివి పరీక్షలకు కళాశాల విద్యార్థులు స్థతిభ కనబరిచారు. శిక్షణ పెస్తుంది తెప్పున పరిపూర్ణ గ్రంధాలయం, లేషారేటరీలు త ఫీజాలతో ఉద్దేమ కళాశాల విద్యార్థులకు అందుబాటులో విజాలలో ఉద్దమ గళాశాల విద్యార్భులకు అందుబాటులో విద్యామ అందిమృంది ఉటీవల అంద్రూ ఉన్నాయి వటుపుడు విద్యార్థినలు భైదుత్వ

154545 63

Affiliated to Andhra University, Chaitanya nagar, Old Gajuwaka, Visakhaptnam-530026.

విద్యార్థిమలను అథానందిస్తున్న వైస్ దాన్నలర్

గాజాపాక : అంట్రా యూనివర్సిటీ మంగళవారం ప్రకటించిన 2014-15 విద్యా సంవత్సరం డిట్లీ తృతీయ సంవత్సరం పరీక్షల్లె స్పోషిక చైతన్య మహిళా డిట్లీ కళాశాల విద్యార్థినులు ఉత్తవ ర్యాంకులను సాధిందారు. బీశాం (ఆర్ఆర్)లో సందని తివారీ బీశాం (ఒకేషనల్)లో కె.జాప్నావి యూనివర్సిటీ స్వాయిలో 4వ ర్యాంకులు సాధిందారు. ఈ సందర్భంగా విద్యార్థినులను ఏయూ వైస్ డాన్సలర్ జి.ఎస్.ఎస్.రాజా ఆభిసందిందారు. ఈ మేదకు కళ ళాలలో జరిగిన అభిసందన కార్యత్రమంలో కళాశాల (మెసిటింట జి.విజయలక్ష్మి, ప్రస్నిపాల్ డాక్టర్ చంద్రమహాలక్ష్మి, డిస్ ఎమ్ఎలే నదిసింపాం పాలానారు. Ceta 1904

#### విద్యార్థినులను అథివందిస్తున్న వీపీ రాజు

గాజాకాశ: రాష్ట్ర ప్రభుత్వం నుంచి ప్రతిభ అవార్యలను స్వీకరించిన స్థానిక రైతన్య డిగ్రీ, పీజీ కళాశాల విధ్యార్థి మలను అంధ్రాయూబినర్సిటీ వైస్ భావృలర్ జి.ఎస్. ఎన్.రాజు అభినందిందారు. ఎమ్మెస్పీ మ్యార్స్ విభా గంలో సుభుద్రదేవి, కామర్స్ విభాగంలో జి.హనీ, డ్రీతి జరీవం తిరుపతిలో ముఖ్యమంత్రి దంద్రబాబునా యుడు నుంచి అవార్యలను స్వీకరిందారు. ఈ నంద రృంగా శనివారం తన ఛాంబర్లో జరిగిన కార్యక మంలో విద్యార్ధినులను వీసీ అభినందించారు. కార్యక మంలో విద్యార్ధినులను వీసీ అభినందించారు. కార్యక మంలో విధ్యార్ధినులను వీసీ అభినందించారు. కార్యక మంలో వశాశాల కరస్పాండెంట్ విజయలక్ష్మి, డ్రీనిస్తిపోల్ దాక్టర్ ఎస్.చంద్రమహాలక్ష్మి, పీజీ వైరెక్టర్ కామేశ్వరి, డీన్ ఎం.ఎల్.నర్నింపాం, వైస్ డ్రిస్సిపాల్ కృష్ణకుమారి తదిత రులు పాల్?దారు.