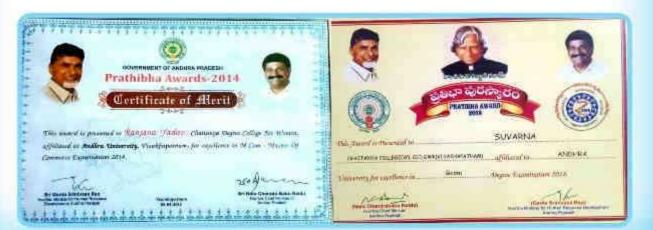

The significant increase in the ratio of students from our college achieving University Ranks, prestigious "Prathibha Awards" issued by the Government of Andhra Pradesh for academic excellence as well as the "Moulana Abul Kalam" merit award serves as testament to the success of this best practice.