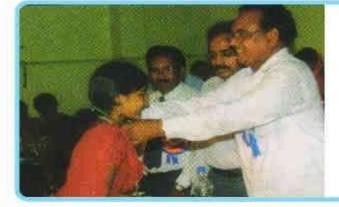

#### ACADEMIC EXCELLENCE AWARDS GOLD MEDAL PRESENTATION TO ACADEMIC TOPPERS

At our institution, we hold academic excellence in the highest regard and make it a point to celebrate and reward the most accomplished students. We take great pride in presenting the "MANTRI RAMABHAI" GOLDMEDAL AWARDS to the toppers of UG courses. These medals are named after the illustrious Captain Mantri Ramabhai, a leader with vision. Since 1996, we have been honouring the exceptional achievements of our students by conferring these coveted awards in memory of late Smt.M.Ramabhai.

#### THE PRACTICE

The practice of awarding excellence awards to academic toppers with an attendance record of more than 80% and active involvement in co-circular activities is a unique and valuable practice of our institution. The uniqueness of this practice lies in the fact that it provides tangible recognition and appreciation for academic achievements of students. Every year, our college felicitates the college toppers and their parents with academic excellence awards of gold medal at our annual day ceremony. In addition to gold medal to the toppers, our institution also offers prize money (5000/-) to the students who participate and secure first position in MATHEMATICS DAY (maths crafts) competitions.