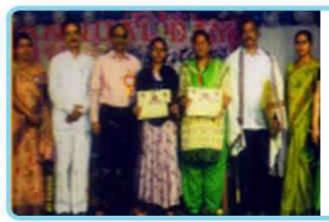

#### PRATHIBA AWARDS

| SNO | YEAR      | STUDENT NAME         | COURSE                 |
|-----|-----------|----------------------|------------------------|
| 1   | 2011-2014 | K.SUNEETHA           | B.Sc(MPCS)             |
| 2   | 2012-2014 | K.GOWTHAMI           | M.Sc(MATHEMATICS)      |
| 3   | 2012-2014 | CH.SANTHOSHINI       | M.Sc(MATHEMATICS)      |
| 4   | 2012-2014 | RANJANA YADHAV       | M.Com                  |
| 5   | 2012-2014 | RENU SINGH           | M.Com                  |
| 6   | 2013-2016 | K.HIMA BINDHU        | B.Sc(MPCS)             |
| 7   | 2013-2015 | PREETHI BERWAL       | M.Com                  |
| 8   | 2013-2015 | G.HONEY              | M.Com                  |
| 9   | 2013-2015 | SUBHADRA DEVI        | M.Sc(MATHEMATICS)      |
| 10  | 2014-2017 | S.SOUJANYA           | B.Sc(CBZ)              |
| 11  | 2014-16   | K.SUNEETHA           | M.Sc(MATHEMATICS)      |
| 12  | 2014-2016 | SUPRIYA SETHI        | M.Com                  |
| 13  | 2014-2016 | PRATIMA TIWARI       | M.Com                  |
| 14  | 2015-2018 | KILLI VASUNDHARA     | B.Sc(CBZ)              |
| 15  | 2015-2017 | KUDA JAYASREE        | M.Com                  |
| 16  | 2015-2017 | KAVERI MANDAL        | M.Com                  |
| 17  | 2015-2017 | JYOTHI VERMA         | M.Com                  |
| 18  | 2015-2017 | AMAN DEEP KAUR SODHI | M.Com                  |
| 19  | 2015-2017 | SEELAM NAMRATHA      | M.Sc(ZOOLOGY)          |
| 20  | 2015-2017 | PANIGRAHI CHANDRAMMA | M.Sc(ZOOLOGY)          |
| 21  | 2015-2017 | DEVURI TEJA MOUNIKA  | M.Sc(computer science) |
| 22  | 2015-2018 | SUVARNA              | B.Com                  |
| 22  | 2016-2018 | P.HARIKA             | M.Sc(computer science) |