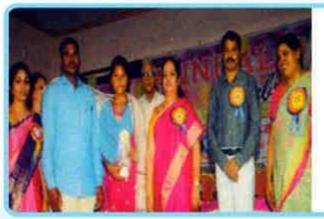

#### ACADEMIC EXCELLENCE AWARDS GOLD MEDAL PRESENTATION TO ACADEMIC TOPPERS

At our institution, we hold academic excellence in the highest regard and make it a point to celebrate and reward the most accomplished students. We take great pride in presenting the "MANTRI RAMABHAI" GOLDMEDAL AWARDS to the toppers of UG courses. These medals are named after the illustrious Captain Mantri Ramabhai, a leader with vision. Since 1996, we have been honouring the exceptional achievements of our students by conferring these coveted awards in memory of late Smt.M.Ramabhai.

#### THE PRACTICE

The practice of awarding excellence awards to academic toppers with an attendance record of more than 80% and active involvement in co-circular activities is a unique and valuable practice of our institution. The uniqueness of this practice lies in the fact that it provides tangible recognition and appreciation for academic achievements of students. Every year, our college felicitates the college toppers and their parents with academic excellence awards of gold medal at our annual day ceremony. In addition to gold medal to the toppers, our institution also offers prize money (5000/-) to the students who participate and secure first position in MATHEMATICS DAY (maths crafts) competitions.