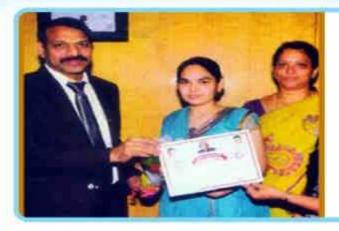

#### ACADEMIC EXCELLENCE AWARDS GOLD MEDAL PRESENTATION TO ACADEMIC TOPPERS

At our institution, we hold academic excellence in the highest regard and make it a point to celebrate and reward the most accomplished students. We take great pride in presenting the "MANTRI RAMABHAI" GOLDMEDAL AWARDS to the toppers of UG courses. These medals are named after the illustrious Captain Mantri Ramabhai, a leader with vision. Since 1996, we have been honouring the exceptional achievements of our students by conferring these coveted awards in memory of late Smt.M.Ramabhai.

The management of the college introduced gold medal awards in the year 2009 to the toppers of PG College in memory of late Gade Ramdas.

#### THE PRACTICE

The practice of awarding excellence awards to academic toppers with an attendance record of more than 80% and active involvement in co-circular activities is a unique and valuable practice of our institution. The uniqueness of this practice lies in the fact that it provides tangible recognition and appreciation for academic achievements of students. Every year, our college felicitates the college toppers and their parents with academic excellence awards of gold medal at our annual day ceremony. In addition to gold medal to the toppers, our institution also offers prize money (5000/-) to the students who participate and secure first position in MATHEMATICS DAY (maths crafts) competitions.