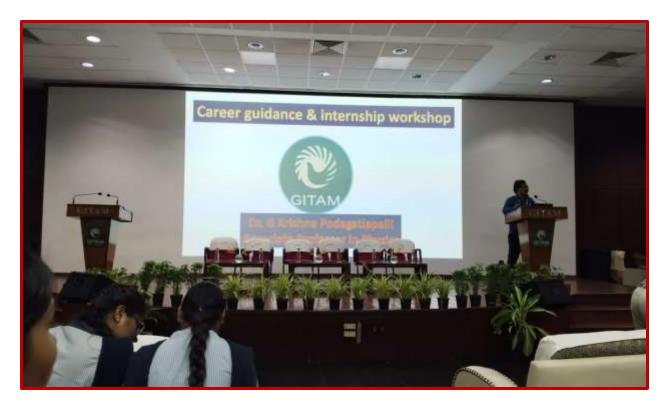

## **CAREER GUIDANCE AND INTERNSHIP WORKSHOP**

| Name Of The Activity | Career Guidance And<br>Internship Workshop |               |
|----------------------|--------------------------------------------|---------------|
| Date Of Activity     | 25-10-24                                   |               |
| Place Of Activity    | GITAM University                           |               |
| Activity Objectives  | To Discuss About Career<br>Path            |               |
| Participation        | Students<br>40                             | Faculty<br>01 |

The Students Of Department Of Physics Participated In Career Guidance And Internship Workshop Conducted In GITAM University .

In This Event Professor Dr.G.Krishna Head Of The Department Of Physics In Gitam University Motivation The Students Towards Their Goal, Higher Studies. Competitions Exams And Opportunities In Private And Public Sector Organization.