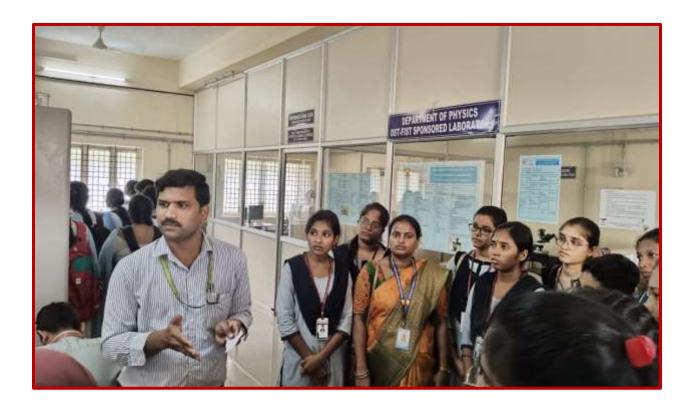

As A Part Of Internship Workshop Students Were Visited Various Physical Labs In Githam University. First ,They Explained DST-FIST SPONSERD LABORATORY.