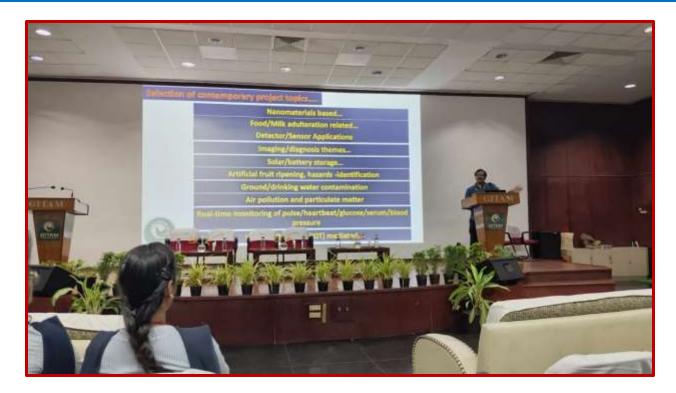

Professors In Gitam University Explained About Various Internship Projects .

The Various Internship Projects In Physics Are Shown Below.

## Nano Materials Based Internship:

Nanotechnology Also Lowers Costs, Produces Stronger And Lighter Wind Turbines, Improves Fuel Efficiency, And Thermal Insulation Of Some Nanocomponents, Can Save Energy.

## Food Milk Adulteration Related:

Some Of The Major Adulterants In Milk Having Serious Adverse Health Effect Are Urea , Formalin ,Detergents, Hydrogen Peroxide Investigation The Presences Of Common Food Adulteration .

## Solar And Battery Storage Related Internship:

The Internship Program Will Serve As An Opportunity For Students To Gain Understanding About Renewable As A Sector and SECI As An Employer And Help Them Evaluate Future Career Opportunities.