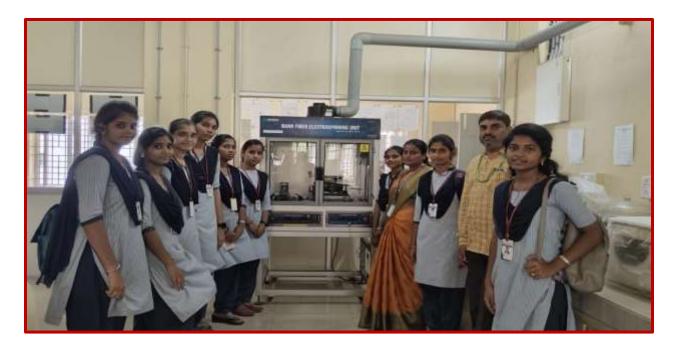

#### Nano Fiber Spinning Unit:

It Is Used To Make Nano And Micro Fiber Ranging From 50nm To 5 Microns In Diameter . Many Kinds Of Polymers Like Protein Nanofibers, Carbon Nano Tubes Etc. This Equipment Is Available In The Market.