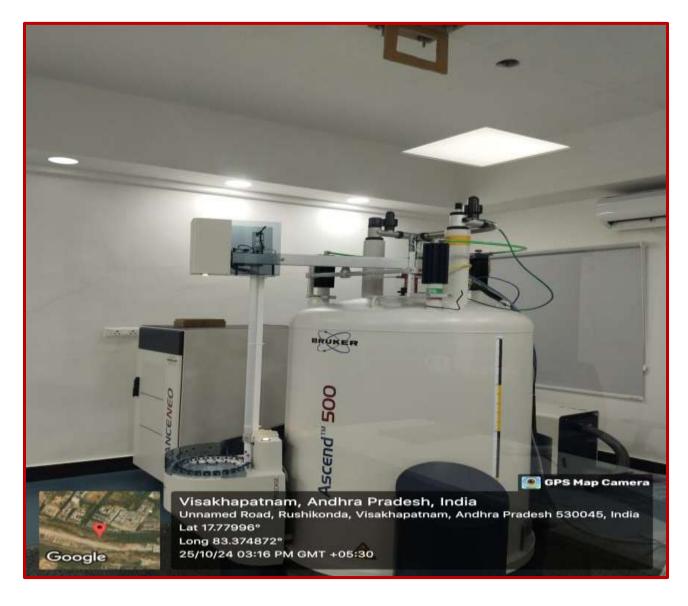

The Below Figure Is Nothing But NMR.

For Medium And High Field NMR, Superconducting Are Usually Used . These Magnets Typically Consists Of Solenoidal Coils Wound From Niobium-Titanium, Niobium -Tin Or Rare-Earth Barium Copper Oxides Materials.

### **NUCLEAR MAGNETIC RESONANCE-NMR**

In Conclusion ,Career Guidance Is A Vital Components If Education That Helps Student Navigation The Complexities Of The Modern Job Market.