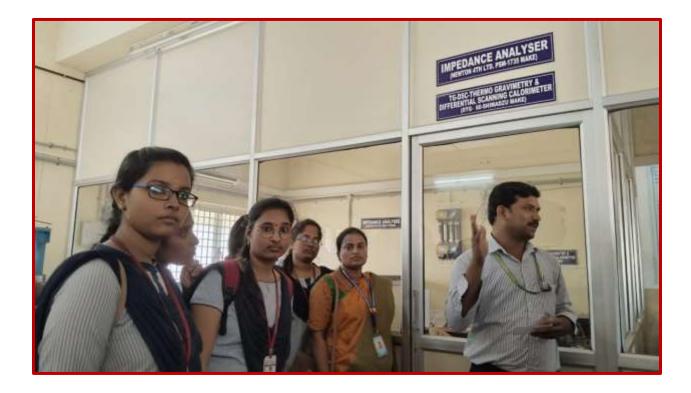

### **IMPENDENCE ANALYSER:**

An Impendence Analyser Is A Type Of Of Electronic Test Equipment used To Measure Complex Electrical Impendence As A Function Of Test Frequency. Impendence Is An Important Parameter Used To Characterized Electronic Components , Electronic ,Electronic Circuit, And The Materials Used To Make Components.