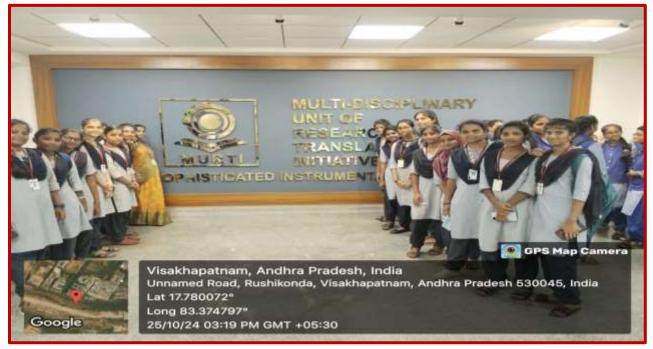

### **Murti Lab:**

The Multidisciplinary Unit Of Research On Translation Initiative Is A Pioneering Virtual Entity At Githam . Serving As A Hub For Inter Disciplinary Research And Innovation. Top Quality Faculty From Diverse Disciplines, Either From GITAM Or Ignited From Leading National And Global Institution .