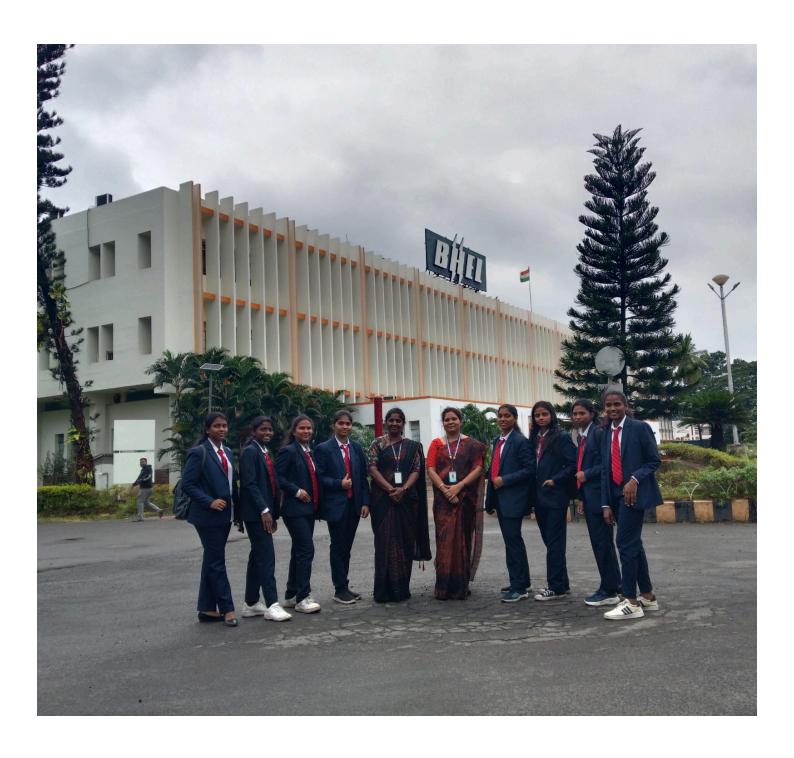

## BHARAT HEAVY ELECTRICAL LIMITED

Bharat heavy electricals limited (BHEL) is one of the largest and reowned Indian company specializing in heavy electrical equipment design, engineering & manufacturing. It is known for its expertise in the fabrication, assembly & testing of a wide range of heavy electrical products.

## **CONTENTS:**

No.Of. students participanted:

50 - 1st MHRM,1st MCOM,2nd BBA,1st BBA

Visit Date: 30/11/2024