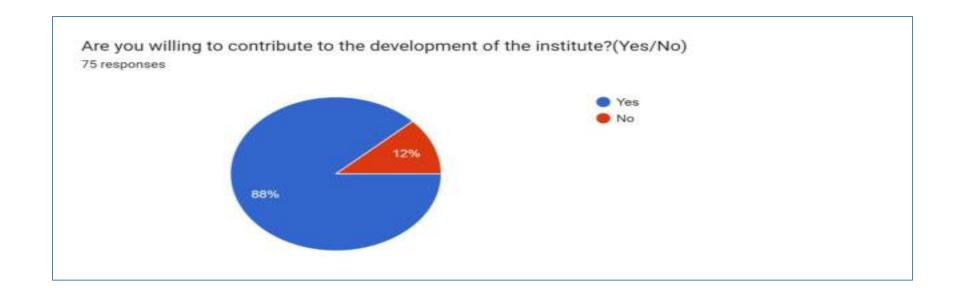

# **ALUMNI FEEDBACK ANALYSIS 2022 -2023**

| S.No | QUESTIONS                                                                                | Strongly<br>Agree | Agre<br>e | Neutral | Disagre<br>e | Strongly<br>Disagree | Yes | No |
|------|------------------------------------------------------------------------------------------|-------------------|-----------|---------|--------------|----------------------|-----|----|
| 1    | Curriculum design is suitable to meet the overall development of students                | 37                | 33        | 4       | 0            | 1                    |     |    |
| 2    | Curriculum is suitable for employability in present scenario                             | 29                | 39        | 5       | 2            | 0                    |     |    |
| 3    | The curriculum and syllabus content were appropriate for my placement / higher education | 32                | 36        | 5       | 2            | 0                    |     |    |
| 4    | The curriculum accommodates courses with experiential learning                           | 32                | 40        | 3       | 0            | 0                    |     |    |
| 5    | The education imparted at the college is useful and relevant in my present job           | 33                | 38        | 4       | 0            | 0                    |     |    |
| 6    | The activities organized by the college helped in my overall development                 | 36                | 30        | 6       | 3            | 0                    |     |    |
| 7    | Best College for Enhancing the growth of the students                                    | 38                | 34        | 2       | 1            | 0                    |     |    |
| 8    | Do you feel proud to be associated with our college as Alumni?(Yes/No)                   |                   |           |         |              |                      | 74  | 1  |
| 9    | Are you willing to contribute to the development of the institute?(Yes/No)               |                   |           |         |              |                      | 66  | 9  |