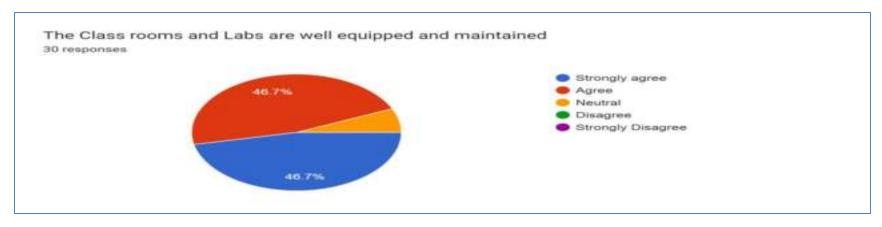

### **FACULTY FEEDBACK ANALYSIS 2022 - 2023**

| Sno | Questions                                                                                                     | strongly agree | agree | neutral | disagree | strongly<br>disagree |
|-----|---------------------------------------------------------------------------------------------------------------|----------------|-------|---------|----------|----------------------|
| 1   | Scope of the curriculum is as per the current needs of the global job market                                  |                | 9     | 0       | 0        | 0                    |
| 2   | The course/Syllabus taught by me are well balanced in terms of theory and practical application               |                | 16    | 0       | 0        | 0                    |
| 3   | The syllabus of the course increased my knowledge and perspective in the subject .                            |                | 10    | 1       | 0        | 0                    |
| 4   | The Course outcomes are well defined and clear.                                                               |                | 13    | 1       | 0        | 0                    |
| 5   | Sufficient number of relevant prescribed books,journals and digital resources are available in the Library    |                | 13    | 3       | 0        | 0                    |
| 6   | The college ICT resources are appropriate for teaching                                                        |                | 13    | 0       | 0        | 0                    |
| 7   | The Class rooms and Labs are well equipped and maintained                                                     |                | 14    | 2       | 0        | 0                    |
| 8   | I have freedom to experiment with new techniques and strategies in teaching as well as testing and evaluation |                | 12    | 0       | 0        | 0                    |
| 9   | The college offers ample resources and assistance for faculty members to enhance their abilities              | 17             | 13    | 0       | 0        | 0                    |
| 10  | The college environment is supportive of teaching and research                                                | 13             | 16    | 1       | 0        | 0                    |