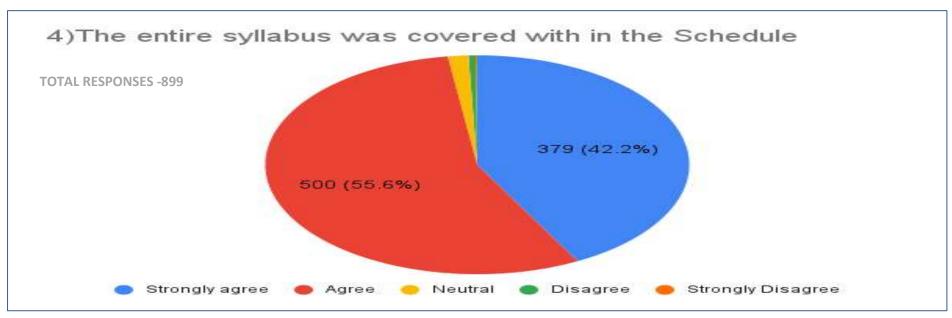

#### **STUDENT FEEDBACK ANALYSIS 2022 - 2023**

| STODERT TEEDBACK ANALTSIS 2022 - 2023                                                                                     |                                                                                                                                                                                                                                                                                                                                                                                                                                                                                                                                                                                                                                                                                                                                                                                                                                       |                                                                                                                                                                                                                                                                                                                                                                                                                                                                                                                                                                                                                                                                                                                                                                                                                                       |                                                                                                                                                                                                                                                                                                                                                                                                                                                                                                                                                                                                                                                                                                                                                                                                                                                                                                                                         |                                                                                                                                                                                                                                                                                                                                                                                                                                                                                                                                                                                                                                                                                                                                                                                                                                        |                                                                                                                                                                                                                                                                                                                                                                                                                                                                                                                                                                                                                                                                                                                                                                                                                                                                                                                                                                                                                                                                                                                                                                                                                                                 |  |  |  |  |
|---------------------------------------------------------------------------------------------------------------------------|---------------------------------------------------------------------------------------------------------------------------------------------------------------------------------------------------------------------------------------------------------------------------------------------------------------------------------------------------------------------------------------------------------------------------------------------------------------------------------------------------------------------------------------------------------------------------------------------------------------------------------------------------------------------------------------------------------------------------------------------------------------------------------------------------------------------------------------|---------------------------------------------------------------------------------------------------------------------------------------------------------------------------------------------------------------------------------------------------------------------------------------------------------------------------------------------------------------------------------------------------------------------------------------------------------------------------------------------------------------------------------------------------------------------------------------------------------------------------------------------------------------------------------------------------------------------------------------------------------------------------------------------------------------------------------------|-----------------------------------------------------------------------------------------------------------------------------------------------------------------------------------------------------------------------------------------------------------------------------------------------------------------------------------------------------------------------------------------------------------------------------------------------------------------------------------------------------------------------------------------------------------------------------------------------------------------------------------------------------------------------------------------------------------------------------------------------------------------------------------------------------------------------------------------------------------------------------------------------------------------------------------------|----------------------------------------------------------------------------------------------------------------------------------------------------------------------------------------------------------------------------------------------------------------------------------------------------------------------------------------------------------------------------------------------------------------------------------------------------------------------------------------------------------------------------------------------------------------------------------------------------------------------------------------------------------------------------------------------------------------------------------------------------------------------------------------------------------------------------------------|-------------------------------------------------------------------------------------------------------------------------------------------------------------------------------------------------------------------------------------------------------------------------------------------------------------------------------------------------------------------------------------------------------------------------------------------------------------------------------------------------------------------------------------------------------------------------------------------------------------------------------------------------------------------------------------------------------------------------------------------------------------------------------------------------------------------------------------------------------------------------------------------------------------------------------------------------------------------------------------------------------------------------------------------------------------------------------------------------------------------------------------------------------------------------------------------------------------------------------------------------|--|--|--|--|
| QUESTION                                                                                                                  | STRONGLY<br>AGREE                                                                                                                                                                                                                                                                                                                                                                                                                                                                                                                                                                                                                                                                                                                                                                                                                     | AGREE                                                                                                                                                                                                                                                                                                                                                                                                                                                                                                                                                                                                                                                                                                                                                                                                                                 | NEUTRAL                                                                                                                                                                                                                                                                                                                                                                                                                                                                                                                                                                                                                                                                                                                                                                                                                                                                                                                                 | DISAGREE                                                                                                                                                                                                                                                                                                                                                                                                                                                                                                                                                                                                                                                                                                                                                                                                                               | STRONGLY<br>DISAGREE                                                                                                                                                                                                                                                                                                                                                                                                                                                                                                                                                                                                                                                                                                                                                                                                                                                                                                                                                                                                                                                                                                                                                                                                                            |  |  |  |  |
| The Course and syllabus is challenging and gives an opportunity for employability.                                        | 395                                                                                                                                                                                                                                                                                                                                                                                                                                                                                                                                                                                                                                                                                                                                                                                                                                   | 488                                                                                                                                                                                                                                                                                                                                                                                                                                                                                                                                                                                                                                                                                                                                                                                                                                   | 2                                                                                                                                                                                                                                                                                                                                                                                                                                                                                                                                                                                                                                                                                                                                                                                                                                                                                                                                       | 14                                                                                                                                                                                                                                                                                                                                                                                                                                                                                                                                                                                                                                                                                                                                                                                                                                     | 0                                                                                                                                                                                                                                                                                                                                                                                                                                                                                                                                                                                                                                                                                                                                                                                                                                                                                                                                                                                                                                                                                                                                                                                                                                               |  |  |  |  |
| The Course enabled me to improve my Knowledge , skills, talents, to analyse and solve problems                            | 390                                                                                                                                                                                                                                                                                                                                                                                                                                                                                                                                                                                                                                                                                                                                                                                                                                   | 496                                                                                                                                                                                                                                                                                                                                                                                                                                                                                                                                                                                                                                                                                                                                                                                                                                   | 5                                                                                                                                                                                                                                                                                                                                                                                                                                                                                                                                                                                                                                                                                                                                                                                                                                                                                                                                       | 6                                                                                                                                                                                                                                                                                                                                                                                                                                                                                                                                                                                                                                                                                                                                                                                                                                      | 2                                                                                                                                                                                                                                                                                                                                                                                                                                                                                                                                                                                                                                                                                                                                                                                                                                                                                                                                                                                                                                                                                                                                                                                                                                               |  |  |  |  |
| The course content is adequate in relation to the expected Course Outcomes (COs).                                         | 300                                                                                                                                                                                                                                                                                                                                                                                                                                                                                                                                                                                                                                                                                                                                                                                                                                   | 568                                                                                                                                                                                                                                                                                                                                                                                                                                                                                                                                                                                                                                                                                                                                                                                                                                   | 23                                                                                                                                                                                                                                                                                                                                                                                                                                                                                                                                                                                                                                                                                                                                                                                                                                                                                                                                      | 8                                                                                                                                                                                                                                                                                                                                                                                                                                                                                                                                                                                                                                                                                                                                                                                                                                      | 0                                                                                                                                                                                                                                                                                                                                                                                                                                                                                                                                                                                                                                                                                                                                                                                                                                                                                                                                                                                                                                                                                                                                                                                                                                               |  |  |  |  |
| The entire syllabus was covered with in the Schedule                                                                      | 379                                                                                                                                                                                                                                                                                                                                                                                                                                                                                                                                                                                                                                                                                                                                                                                                                                   | 500                                                                                                                                                                                                                                                                                                                                                                                                                                                                                                                                                                                                                                                                                                                                                                                                                                   | 14                                                                                                                                                                                                                                                                                                                                                                                                                                                                                                                                                                                                                                                                                                                                                                                                                                                                                                                                      | 5                                                                                                                                                                                                                                                                                                                                                                                                                                                                                                                                                                                                                                                                                                                                                                                                                                      | 1                                                                                                                                                                                                                                                                                                                                                                                                                                                                                                                                                                                                                                                                                                                                                                                                                                                                                                                                                                                                                                                                                                                                                                                                                                               |  |  |  |  |
| Faculty adopts PPT,E-Content and ICT based technology resources for teaching.                                             | 324                                                                                                                                                                                                                                                                                                                                                                                                                                                                                                                                                                                                                                                                                                                                                                                                                                   | 546                                                                                                                                                                                                                                                                                                                                                                                                                                                                                                                                                                                                                                                                                                                                                                                                                                   | 21                                                                                                                                                                                                                                                                                                                                                                                                                                                                                                                                                                                                                                                                                                                                                                                                                                                                                                                                      | 6                                                                                                                                                                                                                                                                                                                                                                                                                                                                                                                                                                                                                                                                                                                                                                                                                                      | 2                                                                                                                                                                                                                                                                                                                                                                                                                                                                                                                                                                                                                                                                                                                                                                                                                                                                                                                                                                                                                                                                                                                                                                                                                                               |  |  |  |  |
| Laboratories and library facilities are adequate                                                                          | 335                                                                                                                                                                                                                                                                                                                                                                                                                                                                                                                                                                                                                                                                                                                                                                                                                                   | 529                                                                                                                                                                                                                                                                                                                                                                                                                                                                                                                                                                                                                                                                                                                                                                                                                                   | 24                                                                                                                                                                                                                                                                                                                                                                                                                                                                                                                                                                                                                                                                                                                                                                                                                                                                                                                                      | 10                                                                                                                                                                                                                                                                                                                                                                                                                                                                                                                                                                                                                                                                                                                                                                                                                                     | 1                                                                                                                                                                                                                                                                                                                                                                                                                                                                                                                                                                                                                                                                                                                                                                                                                                                                                                                                                                                                                                                                                                                                                                                                                                               |  |  |  |  |
| Opportunity for students to participate in internships, student exchange programmes, field visits and study tours         | 370                                                                                                                                                                                                                                                                                                                                                                                                                                                                                                                                                                                                                                                                                                                                                                                                                                   | 510                                                                                                                                                                                                                                                                                                                                                                                                                                                                                                                                                                                                                                                                                                                                                                                                                                   | 12                                                                                                                                                                                                                                                                                                                                                                                                                                                                                                                                                                                                                                                                                                                                                                                                                                                                                                                                      | 3                                                                                                                                                                                                                                                                                                                                                                                                                                                                                                                                                                                                                                                                                                                                                                                                                                      | 4                                                                                                                                                                                                                                                                                                                                                                                                                                                                                                                                                                                                                                                                                                                                                                                                                                                                                                                                                                                                                                                                                                                                                                                                                                               |  |  |  |  |
| Opportunities for out of class room learning (guest lectures, seminars, workshops, value added programmes, competitions). | 364                                                                                                                                                                                                                                                                                                                                                                                                                                                                                                                                                                                                                                                                                                                                                                                                                                   | 520                                                                                                                                                                                                                                                                                                                                                                                                                                                                                                                                                                                                                                                                                                                                                                                                                                   | 10                                                                                                                                                                                                                                                                                                                                                                                                                                                                                                                                                                                                                                                                                                                                                                                                                                                                                                                                      | 4                                                                                                                                                                                                                                                                                                                                                                                                                                                                                                                                                                                                                                                                                                                                                                                                                                      | 1                                                                                                                                                                                                                                                                                                                                                                                                                                                                                                                                                                                                                                                                                                                                                                                                                                                                                                                                                                                                                                                                                                                                                                                                                                               |  |  |  |  |
| The procedures of evaluation and assesments are fair and impartial                                                        | 301                                                                                                                                                                                                                                                                                                                                                                                                                                                                                                                                                                                                                                                                                                                                                                                                                                   | 577                                                                                                                                                                                                                                                                                                                                                                                                                                                                                                                                                                                                                                                                                                                                                                                                                                   | 13                                                                                                                                                                                                                                                                                                                                                                                                                                                                                                                                                                                                                                                                                                                                                                                                                                                                                                                                      | 8                                                                                                                                                                                                                                                                                                                                                                                                                                                                                                                                                                                                                                                                                                                                                                                                                                      | 0                                                                                                                                                                                                                                                                                                                                                                                                                                                                                                                                                                                                                                                                                                                                                                                                                                                                                                                                                                                                                                                                                                                                                                                                                                               |  |  |  |  |
| The college cumulative teaching and guidance procedure is outstanding                                                     | 352                                                                                                                                                                                                                                                                                                                                                                                                                                                                                                                                                                                                                                                                                                                                                                                                                                   | 532                                                                                                                                                                                                                                                                                                                                                                                                                                                                                                                                                                                                                                                                                                                                                                                                                                   | 12                                                                                                                                                                                                                                                                                                                                                                                                                                                                                                                                                                                                                                                                                                                                                                                                                                                                                                                                      | 2                                                                                                                                                                                                                                                                                                                                                                                                                                                                                                                                                                                                                                                                                                                                                                                                                                      | 1                                                                                                                                                                                                                                                                                                                                                                                                                                                                                                                                                                                                                                                                                                                                                                                                                                                                                                                                                                                                                                                                                                                                                                                                                                               |  |  |  |  |
|                                                                                                                           | The Course and syllabus is challenging and gives an opportunity for employability.  The Course enabled me to improve my Knowledge, skills, talents, to analyse and solve problems  The course content is adequate in relation to the expected Course Outcomes (COs).  The entire syllabus was covered with in the Schedule  Faculty adopts PPT,E-Content and ICT based technology resources for teaching.  Laboratories and library facilities are adequate  Opportunity for students to participate in internships, student exchange programmes, field visits and study tours  Opportunities for out of class room learning (guest lectures, seminars, workshops, value added programmes, competitions).  The procedures of evaluation and assesments are fair and impartial  The college cumulative teaching and guidance procedure | The Course and syllabus is challenging and gives an opportunity for employability.  The Course enabled me to improve my Knowledge, skills, talents, to analyse and solve problems  The course content is adequate in relation to the expected Course Outcomes (COs).  The entire syllabus was covered with in the Schedule  Faculty adopts PPT,E-Content and ICT based technology resources for teaching.  Laboratories and library facilities are adequate  Opportunity for students to participate in internships, student exchange programmes, field visits and study tours  Opportunities for out of class room learning (guest lectures, seminars, workshops, value added programmes, competitions).  The procedures of evaluation and assesments are fair and impartial  The college cumulative teaching and guidance procedure | The Course and syllabus is challenging and gives an opportunity for employability.  The Course enabled me to improve my Knowledge , skills, talents, to analyse and solve problems  The course content is adequate in relation to the expected Course Outcomes (COs).  The entire syllabus was covered with in the Schedule  Faculty adopts PPT,E-Content and ICT based technology resources for teaching.  Laboratories and library facilities are adequate  Opportunity for students to participate in internships, student exchange programmes, field visits and study tours  Opportunities for out of class room learning (guest lectures, seminars, workshops, value added programmes, competitions).  The procedures of evaluation and assesments are fair and impartial  AGREE  395  488  396  496  496  300  568  568  579  500  500  501  502  503  504  505  507  507  The college cumulative teaching and guidance procedure | The Course and syllabus is challenging and gives an opportunity for employability.  The Course enabled me to improve my Knowledge , skills, talents, to analyse and solve problems  The course content is adequate in relation to the expected Course Outcomes (COs).  The entire syllabus was covered with in the Schedule  Faculty adopts PPT,E-Content and ICT based technology resources for teaching.  Laboratories and library facilities are adequate  Opportunity for students to participate in internships, student exchange programmes, field visits and study tours  Opportunities for out of class room learning (guest lectures, seminars, workshops, value added programmes, competitions).  The procedures of evaluation and assesments are fair and impartial  The college cumulative teaching and guidance procedure | The Course and syllabus is challenging and gives an opportunity for employability.  The Course enabled me to improve my Knowledge, skills, talents, to analyse and solve problems  The course content is adequate in relation to the expected Course Outcomes (COs).  The entire syllabus was covered with in the Schedule  The entire syllabus was covered with in the Schedule  The entire syllabus was covered with in the Schedule  The entire syllabus was covered with in the Schedule  The entire syllabus was covered with in the Schedule  The entire syllabus was covered with in the Schedule  The entire syllabus was covered with in the Schedule  The entire syllabus was covered with in the Schedule  The entire syllabus was covered with in the Schedule  The entire syllabus was covered with in the Schedule  The entire syllabus was covered with in the Schedule  The entire syllabus was covered with in the Schedule  The entire syllabus was covered with in the Schedule  The control of the schedule  The course content is adequate in relation to the expected Course Outcomes (COs).  The procedures of overlation and assessments are fair and impartial  The college cumulative teaching and guidance procedure |  |  |  |  |