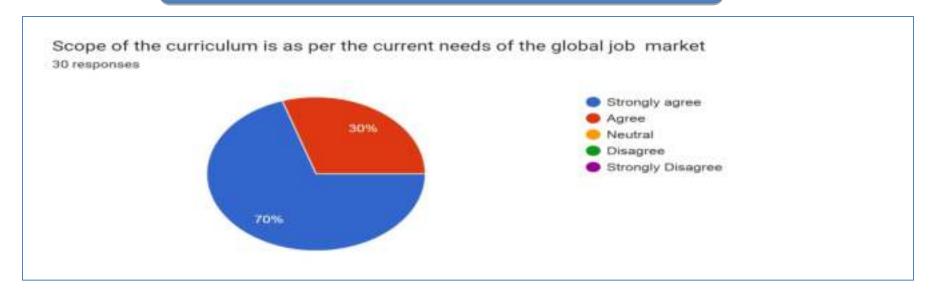

### **FACULTY FEEDBACK ANALYSIS 2022 - 2023**

| Sno | Questions                                                                                                     | strongly agree | agree | neutral | disagree | strongly<br>disagree |
|-----|---------------------------------------------------------------------------------------------------------------|----------------|-------|---------|----------|----------------------|
| 1   | Scope of the curriculum is as per the current needs of the global job market                                  |                | 9     | 0       | 0        | 0                    |
| 2   | The course/Syllabus taught by me are well balanced in terms of theory and practical application               |                | 16    | 0       | 0        | 0                    |
| 3   | The syllabus of the course increased my knowledge and perspective in the subject .                            |                | 10    | 1       | 0        | 0                    |
| 4   | The Course outcomes are well defined and clear.                                                               |                | 13    | 1       | 0        | 0                    |
| 5   | Sufficient number of relevant prescribed books,journals and digital resources are available in the Library    |                | 13    | 3       | 0        | 0                    |
| 6   | The college ICT resources are appropriate for teaching                                                        |                | 13    | 0       | 0        | 0                    |
| 7   | The Class rooms and Labs are well equipped and maintained                                                     |                | 14    | 2       | 0        | 0                    |
| 8   | I have freedom to experiment with new techniques and strategies in teaching as well as testing and evaluation |                | 12    | 0       | 0        | 0                    |
| 9   | The college offers ample resources and assistance for faculty members to enhance their abilities              | 17             | 13    | 0       | 0        | 0                    |
| 10  | The college environment is supportive of teaching and research                                                | 13             | 16    | 1       | 0        | 0                    |

**TOTAL RESPONSES – 30** 