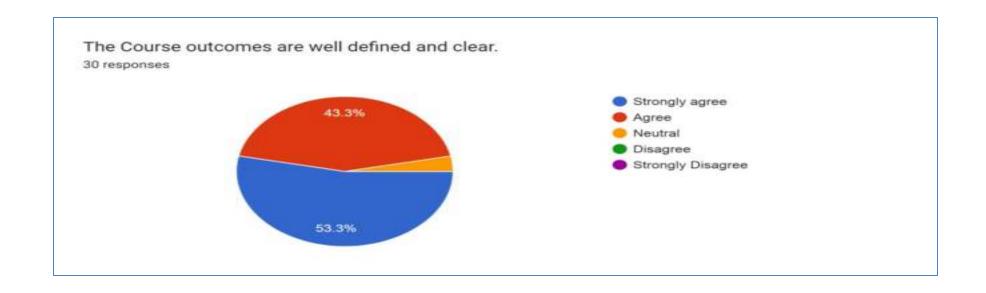

### **FACULTY FEEDBACK ANALYSIS 2022 - 2023**

| Sno | Questions                                                                                                     | strongly agree | agree | neutral | disagree | strongly<br>disagree |
|-----|---------------------------------------------------------------------------------------------------------------|----------------|-------|---------|----------|----------------------|
| 1   | Scope of the curriculum is as per the current needs of the global job market                                  |                | 9     | 0       | 0        | 0                    |
| 2   | The course/Syllabus taught by me are well balanced in terms of theory and practical application               |                | 16    | 0       | 0        | 0                    |
| 3   | The syllabus of the course increased my knowledge and perspective in the subject .                            |                | 10    | 1       | 0        | 0                    |
| 4   | The Course outcomes are well defined and clear.                                                               |                | 13    | 1       | 0        | 0                    |
| 5   | Sufficient number of relevant prescribed books,journals and digital resources are available in the Library    |                | 13    | 3       | 0        | 0                    |
| 6   | The college ICT resources are appropriate for teaching                                                        |                | 13    | 0       | 0        | 0                    |
| 7   | The Class rooms and Labs are well equipped and maintained                                                     |                | 14    | 2       | 0        | 0                    |
| 8   | I have freedom to experiment with new techniques and strategies in teaching as well as testing and evaluation |                | 12    | 0       | 0        | 0                    |
| 9   | The college offers ample resources and assistance for faculty members to enhance their abilities              | 17             | 13    | 0       | 0        | 0                    |
| 10  | The college environment is supportive of teaching and research                                                | 13             | 16    | 1       | 0        | 0                    |