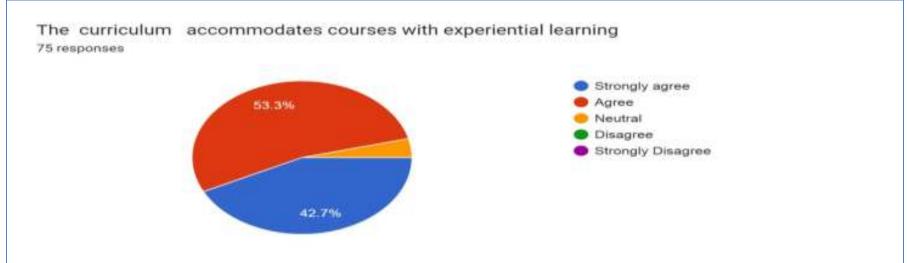

# **ALUMNI FEEDBACK ANALYSIS 2022 -2023**

| S.No | QUESTIONS                                                                                | Strongly<br>Agree | Agre<br>e | Neutral | Disagre<br>e | Strongly<br>Disagree | Yes | No |
|------|------------------------------------------------------------------------------------------|-------------------|-----------|---------|--------------|----------------------|-----|----|
| 1    | Curriculum design is suitable to meet the overall development of students                | 37                | 33        | 4       | 0            | 1                    |     |    |
| 2    | Curriculum is suitable for employability in present scenario                             | 29                | 39        | 5       | 2            | 0                    |     |    |
| 3    | The curriculum and syllabus content were appropriate for my placement / higher education | 32                | 36        | 5       | 2            | 0                    |     |    |
| 4    | The curriculum accommodates courses with experiential learning                           | 32                | 40        | 3       | 0            | 0                    |     |    |
| 5    | The education imparted at the college is useful and relevant in my present job           | 33                | 38        | 4       | 0            | 0                    |     |    |
| 6    | The activities organized by the college helped in my overall development                 | 36                | 30        | 6       | 3            | 0                    |     |    |
| 7    | Best College for Enhancing the growth of the students                                    | 38                | 34        | 2       | 1            | 0                    |     |    |
| 8    | Do you feel proud to be associated with our college as Alumni?(Yes/No)                   |                   |           |         |              |                      | 74  | 1  |
| 9    | Are you willing to contribute to the development of the institute?(Yes/No)               |                   |           |         |              |                      | 66  | 9  |