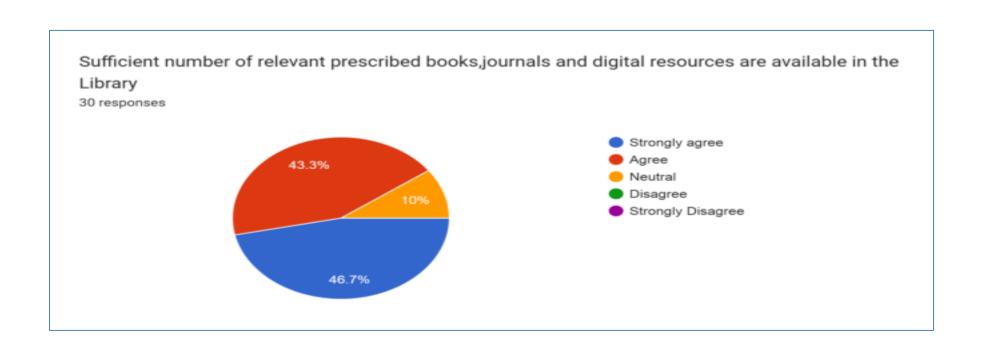

### **FACULTY FEEDBACK ANALYSIS 2022 - 2023**

| Sno | Questions                                                                                                     | strongly agree | agree | neutral | disagree | strongly<br>disagree |
|-----|---------------------------------------------------------------------------------------------------------------|----------------|-------|---------|----------|----------------------|
| 1   | Scope of the curriculum is as per the current needs of the global job market                                  |                | 9     | 0       | 0        | 0                    |
| 2   | The course/Syllabus taught by me are well balanced in terms of theory and practical application               |                | 16    | 0       | 0        | 0                    |
| 3   | The syllabus of the course increased my knowledge and perspective in the subject .                            |                | 10    | 1       | 0        | 0                    |
| 4   | The Course outcomes are well defined and clear.                                                               |                | 13    | 1       | 0        | 0                    |
| 5   | Sufficient number of relevant prescribed books,journals and digital resources are available in the Library    |                | 13    | 3       | 0        | 0                    |
| 6   | The college ICT resources are appropriate for teaching                                                        |                | 13    | 0       | 0        | 0                    |
| 7   | The Class rooms and Labs are well equipped and maintained                                                     |                | 14    | 2       | 0        | 0                    |
| 8   | I have freedom to experiment with new techniques and strategies in teaching as well as testing and evaluation |                | 12    | 0       | 0        | 0                    |
| 9   | The college offers ample resources and assistance for faculty members to enhance their abilities              | 17             | 13    | 0       | 0        | 0                    |
| 10  | The college environment is supportive of teaching and research                                                | 13             | 16    | 1       | 0        | 0                    |