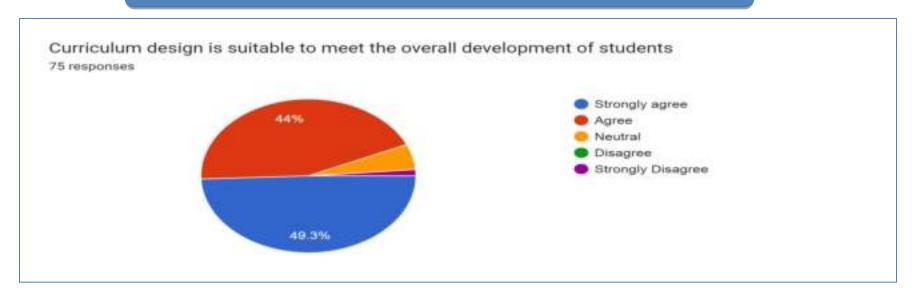

# **ALUMNI FEEDBACK ANALYSIS 2022 -2023**

| S.No | QUESTIONS                                                                                | Strongly<br>Agree | Agre<br>e | Neutral | Disagre<br>e | Strongly<br>Disagree | Yes | No |
|------|------------------------------------------------------------------------------------------|-------------------|-----------|---------|--------------|----------------------|-----|----|
| 1    | Curriculum design is suitable to meet the overall development of students                | 37                | 33        | 4       | 0            | 1                    |     |    |
| 2    | Curriculum is suitable for employability in present scenario                             | 29                | 39        | 5       | 2            | 0                    |     |    |
| 3    | The curriculum and syllabus content were appropriate for my placement / higher education | 32                | 36        | 5       | 2            | 0                    |     |    |
| 4    | The curriculum accommodates courses with experiential learning                           | 32                | 40        | 3       | 0            | 0                    |     |    |
| 5    | The education imparted at the college is useful and relevant in my present job           | 33                | 38        | 4       | 0            | 0                    |     |    |
| 6    | The activities organized by the college helped in my overall development                 | 36                | 30        | 6       | 3            | 0                    |     |    |
| 7    | Best College for Enhancing the growth of the students                                    | 38                | 34        | 2       | 1            | 0                    |     |    |
| 8    | Do you feel proud to be associated with our college as Alumni?(Yes/No)                   |                   |           |         |              |                      | 74  | 1  |
| 9    | Are you willing to contribute to the development of the institute?(Yes/No)               |                   |           |         |              |                      | 66  | 9  |