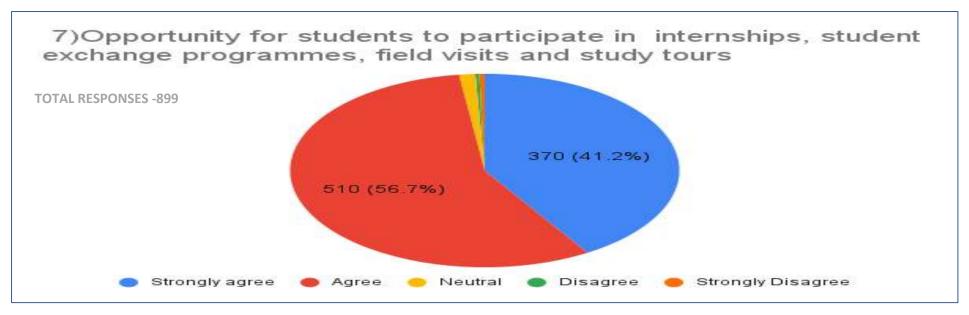

#### **STUDENT FEEDBACK ANALYSIS 2022 - 2023**

| STODERT TEEDBACK ANALTSIS 2022 - 2023                                                                                     |                                                                                                                                                                                                                                                                                                                                                                                                                                                                                                                                                                                                                                                                                                                                                                                                                                       |                                                                                                                                                                                                                                                                                                                                                                                                                                                                                                                                                                                                                                                                                                                                                                                                                                       |                                                                                                                                                                                                                                                                                                                                                                                                                                                                                                                                                                                                                                                                                                                                                                                                                                                                                                                                         |                                                                                                                                                                                                                                                                                                                                                                                                                                                                                                                                                                                                                                                                                                                                                                                                                                        |                                                                                                                                                                                                                                                                                                                                                                                                                                                                                                                                                                                                                                                                                                                                                                                                                                                                                                                                                                                                                                                                                                                                                                                                                                                 |  |  |  |  |
|---------------------------------------------------------------------------------------------------------------------------|---------------------------------------------------------------------------------------------------------------------------------------------------------------------------------------------------------------------------------------------------------------------------------------------------------------------------------------------------------------------------------------------------------------------------------------------------------------------------------------------------------------------------------------------------------------------------------------------------------------------------------------------------------------------------------------------------------------------------------------------------------------------------------------------------------------------------------------|---------------------------------------------------------------------------------------------------------------------------------------------------------------------------------------------------------------------------------------------------------------------------------------------------------------------------------------------------------------------------------------------------------------------------------------------------------------------------------------------------------------------------------------------------------------------------------------------------------------------------------------------------------------------------------------------------------------------------------------------------------------------------------------------------------------------------------------|-----------------------------------------------------------------------------------------------------------------------------------------------------------------------------------------------------------------------------------------------------------------------------------------------------------------------------------------------------------------------------------------------------------------------------------------------------------------------------------------------------------------------------------------------------------------------------------------------------------------------------------------------------------------------------------------------------------------------------------------------------------------------------------------------------------------------------------------------------------------------------------------------------------------------------------------|----------------------------------------------------------------------------------------------------------------------------------------------------------------------------------------------------------------------------------------------------------------------------------------------------------------------------------------------------------------------------------------------------------------------------------------------------------------------------------------------------------------------------------------------------------------------------------------------------------------------------------------------------------------------------------------------------------------------------------------------------------------------------------------------------------------------------------------|-------------------------------------------------------------------------------------------------------------------------------------------------------------------------------------------------------------------------------------------------------------------------------------------------------------------------------------------------------------------------------------------------------------------------------------------------------------------------------------------------------------------------------------------------------------------------------------------------------------------------------------------------------------------------------------------------------------------------------------------------------------------------------------------------------------------------------------------------------------------------------------------------------------------------------------------------------------------------------------------------------------------------------------------------------------------------------------------------------------------------------------------------------------------------------------------------------------------------------------------------|--|--|--|--|
| QUESTION                                                                                                                  | STRONGLY<br>AGREE                                                                                                                                                                                                                                                                                                                                                                                                                                                                                                                                                                                                                                                                                                                                                                                                                     | AGREE                                                                                                                                                                                                                                                                                                                                                                                                                                                                                                                                                                                                                                                                                                                                                                                                                                 | NEUTRAL                                                                                                                                                                                                                                                                                                                                                                                                                                                                                                                                                                                                                                                                                                                                                                                                                                                                                                                                 | DISAGREE                                                                                                                                                                                                                                                                                                                                                                                                                                                                                                                                                                                                                                                                                                                                                                                                                               | STRONGLY<br>DISAGREE                                                                                                                                                                                                                                                                                                                                                                                                                                                                                                                                                                                                                                                                                                                                                                                                                                                                                                                                                                                                                                                                                                                                                                                                                            |  |  |  |  |
| The Course and syllabus is challenging and gives an opportunity for employability.                                        | 395                                                                                                                                                                                                                                                                                                                                                                                                                                                                                                                                                                                                                                                                                                                                                                                                                                   | 488                                                                                                                                                                                                                                                                                                                                                                                                                                                                                                                                                                                                                                                                                                                                                                                                                                   | 2                                                                                                                                                                                                                                                                                                                                                                                                                                                                                                                                                                                                                                                                                                                                                                                                                                                                                                                                       | 14                                                                                                                                                                                                                                                                                                                                                                                                                                                                                                                                                                                                                                                                                                                                                                                                                                     | 0                                                                                                                                                                                                                                                                                                                                                                                                                                                                                                                                                                                                                                                                                                                                                                                                                                                                                                                                                                                                                                                                                                                                                                                                                                               |  |  |  |  |
| The Course enabled me to improve my Knowledge , skills, talents, to analyse and solve problems                            | 390                                                                                                                                                                                                                                                                                                                                                                                                                                                                                                                                                                                                                                                                                                                                                                                                                                   | 496                                                                                                                                                                                                                                                                                                                                                                                                                                                                                                                                                                                                                                                                                                                                                                                                                                   | 5                                                                                                                                                                                                                                                                                                                                                                                                                                                                                                                                                                                                                                                                                                                                                                                                                                                                                                                                       | 6                                                                                                                                                                                                                                                                                                                                                                                                                                                                                                                                                                                                                                                                                                                                                                                                                                      | 2                                                                                                                                                                                                                                                                                                                                                                                                                                                                                                                                                                                                                                                                                                                                                                                                                                                                                                                                                                                                                                                                                                                                                                                                                                               |  |  |  |  |
| The course content is adequate in relation to the expected Course Outcomes (COs).                                         | 300                                                                                                                                                                                                                                                                                                                                                                                                                                                                                                                                                                                                                                                                                                                                                                                                                                   | 568                                                                                                                                                                                                                                                                                                                                                                                                                                                                                                                                                                                                                                                                                                                                                                                                                                   | 23                                                                                                                                                                                                                                                                                                                                                                                                                                                                                                                                                                                                                                                                                                                                                                                                                                                                                                                                      | 8                                                                                                                                                                                                                                                                                                                                                                                                                                                                                                                                                                                                                                                                                                                                                                                                                                      | 0                                                                                                                                                                                                                                                                                                                                                                                                                                                                                                                                                                                                                                                                                                                                                                                                                                                                                                                                                                                                                                                                                                                                                                                                                                               |  |  |  |  |
| The entire syllabus was covered with in the Schedule                                                                      | 379                                                                                                                                                                                                                                                                                                                                                                                                                                                                                                                                                                                                                                                                                                                                                                                                                                   | 500                                                                                                                                                                                                                                                                                                                                                                                                                                                                                                                                                                                                                                                                                                                                                                                                                                   | 14                                                                                                                                                                                                                                                                                                                                                                                                                                                                                                                                                                                                                                                                                                                                                                                                                                                                                                                                      | 5                                                                                                                                                                                                                                                                                                                                                                                                                                                                                                                                                                                                                                                                                                                                                                                                                                      | 1                                                                                                                                                                                                                                                                                                                                                                                                                                                                                                                                                                                                                                                                                                                                                                                                                                                                                                                                                                                                                                                                                                                                                                                                                                               |  |  |  |  |
| Faculty adopts PPT,E-Content and ICT based technology resources for teaching.                                             | 324                                                                                                                                                                                                                                                                                                                                                                                                                                                                                                                                                                                                                                                                                                                                                                                                                                   | 546                                                                                                                                                                                                                                                                                                                                                                                                                                                                                                                                                                                                                                                                                                                                                                                                                                   | 21                                                                                                                                                                                                                                                                                                                                                                                                                                                                                                                                                                                                                                                                                                                                                                                                                                                                                                                                      | 6                                                                                                                                                                                                                                                                                                                                                                                                                                                                                                                                                                                                                                                                                                                                                                                                                                      | 2                                                                                                                                                                                                                                                                                                                                                                                                                                                                                                                                                                                                                                                                                                                                                                                                                                                                                                                                                                                                                                                                                                                                                                                                                                               |  |  |  |  |
| Laboratories and library facilities are adequate                                                                          | 335                                                                                                                                                                                                                                                                                                                                                                                                                                                                                                                                                                                                                                                                                                                                                                                                                                   | 529                                                                                                                                                                                                                                                                                                                                                                                                                                                                                                                                                                                                                                                                                                                                                                                                                                   | 24                                                                                                                                                                                                                                                                                                                                                                                                                                                                                                                                                                                                                                                                                                                                                                                                                                                                                                                                      | 10                                                                                                                                                                                                                                                                                                                                                                                                                                                                                                                                                                                                                                                                                                                                                                                                                                     | 1                                                                                                                                                                                                                                                                                                                                                                                                                                                                                                                                                                                                                                                                                                                                                                                                                                                                                                                                                                                                                                                                                                                                                                                                                                               |  |  |  |  |
| Opportunity for students to participate in internships, student exchange programmes, field visits and study tours         | 370                                                                                                                                                                                                                                                                                                                                                                                                                                                                                                                                                                                                                                                                                                                                                                                                                                   | 510                                                                                                                                                                                                                                                                                                                                                                                                                                                                                                                                                                                                                                                                                                                                                                                                                                   | 12                                                                                                                                                                                                                                                                                                                                                                                                                                                                                                                                                                                                                                                                                                                                                                                                                                                                                                                                      | 3                                                                                                                                                                                                                                                                                                                                                                                                                                                                                                                                                                                                                                                                                                                                                                                                                                      | 4                                                                                                                                                                                                                                                                                                                                                                                                                                                                                                                                                                                                                                                                                                                                                                                                                                                                                                                                                                                                                                                                                                                                                                                                                                               |  |  |  |  |
| Opportunities for out of class room learning (guest lectures, seminars, workshops, value added programmes, competitions). | 364                                                                                                                                                                                                                                                                                                                                                                                                                                                                                                                                                                                                                                                                                                                                                                                                                                   | 520                                                                                                                                                                                                                                                                                                                                                                                                                                                                                                                                                                                                                                                                                                                                                                                                                                   | 10                                                                                                                                                                                                                                                                                                                                                                                                                                                                                                                                                                                                                                                                                                                                                                                                                                                                                                                                      | 4                                                                                                                                                                                                                                                                                                                                                                                                                                                                                                                                                                                                                                                                                                                                                                                                                                      | 1                                                                                                                                                                                                                                                                                                                                                                                                                                                                                                                                                                                                                                                                                                                                                                                                                                                                                                                                                                                                                                                                                                                                                                                                                                               |  |  |  |  |
| The procedures of evaluation and assesments are fair and impartial                                                        | 301                                                                                                                                                                                                                                                                                                                                                                                                                                                                                                                                                                                                                                                                                                                                                                                                                                   | 577                                                                                                                                                                                                                                                                                                                                                                                                                                                                                                                                                                                                                                                                                                                                                                                                                                   | 13                                                                                                                                                                                                                                                                                                                                                                                                                                                                                                                                                                                                                                                                                                                                                                                                                                                                                                                                      | 8                                                                                                                                                                                                                                                                                                                                                                                                                                                                                                                                                                                                                                                                                                                                                                                                                                      | 0                                                                                                                                                                                                                                                                                                                                                                                                                                                                                                                                                                                                                                                                                                                                                                                                                                                                                                                                                                                                                                                                                                                                                                                                                                               |  |  |  |  |
| The college cumulative teaching and guidance procedure is outstanding                                                     | 352                                                                                                                                                                                                                                                                                                                                                                                                                                                                                                                                                                                                                                                                                                                                                                                                                                   | 532                                                                                                                                                                                                                                                                                                                                                                                                                                                                                                                                                                                                                                                                                                                                                                                                                                   | 12                                                                                                                                                                                                                                                                                                                                                                                                                                                                                                                                                                                                                                                                                                                                                                                                                                                                                                                                      | 2                                                                                                                                                                                                                                                                                                                                                                                                                                                                                                                                                                                                                                                                                                                                                                                                                                      | 1                                                                                                                                                                                                                                                                                                                                                                                                                                                                                                                                                                                                                                                                                                                                                                                                                                                                                                                                                                                                                                                                                                                                                                                                                                               |  |  |  |  |
|                                                                                                                           | The Course and syllabus is challenging and gives an opportunity for employability.  The Course enabled me to improve my Knowledge, skills, talents, to analyse and solve problems  The course content is adequate in relation to the expected Course Outcomes (COs).  The entire syllabus was covered with in the Schedule  Faculty adopts PPT,E-Content and ICT based technology resources for teaching.  Laboratories and library facilities are adequate  Opportunity for students to participate in internships, student exchange programmes, field visits and study tours  Opportunities for out of class room learning (guest lectures, seminars, workshops, value added programmes, competitions).  The procedures of evaluation and assesments are fair and impartial  The college cumulative teaching and guidance procedure | The Course and syllabus is challenging and gives an opportunity for employability.  The Course enabled me to improve my Knowledge, skills, talents, to analyse and solve problems  The course content is adequate in relation to the expected Course Outcomes (COs).  The entire syllabus was covered with in the Schedule  Faculty adopts PPT,E-Content and ICT based technology resources for teaching.  Laboratories and library facilities are adequate  Opportunity for students to participate in internships, student exchange programmes, field visits and study tours  Opportunities for out of class room learning (guest lectures, seminars, workshops, value added programmes, competitions).  The procedures of evaluation and assesments are fair and impartial  The college cumulative teaching and guidance procedure | The Course and syllabus is challenging and gives an opportunity for employability.  The Course enabled me to improve my Knowledge , skills, talents, to analyse and solve problems  The course content is adequate in relation to the expected Course Outcomes (COs).  The entire syllabus was covered with in the Schedule  Faculty adopts PPT,E-Content and ICT based technology resources for teaching.  Laboratories and library facilities are adequate  Opportunity for students to participate in internships, student exchange programmes, field visits and study tours  Opportunities for out of class room learning (guest lectures, seminars, workshops, value added programmes, competitions).  The procedures of evaluation and assesments are fair and impartial  AGREE  395  488  396  496  496  300  568  568  579  500  500  501  502  503  504  505  507  507  The college cumulative teaching and guidance procedure | The Course and syllabus is challenging and gives an opportunity for employability.  The Course enabled me to improve my Knowledge , skills, talents, to analyse and solve problems  The course content is adequate in relation to the expected Course Outcomes (COs).  The entire syllabus was covered with in the Schedule  Faculty adopts PPT,E-Content and ICT based technology resources for teaching.  Laboratories and library facilities are adequate  Opportunity for students to participate in internships, student exchange programmes, field visits and study tours  Opportunities for out of class room learning (guest lectures, seminars, workshops, value added programmes, competitions).  The procedures of evaluation and assesments are fair and impartial  The college cumulative teaching and guidance procedure | The Course and syllabus is challenging and gives an opportunity for employability.  The Course enabled me to improve my Knowledge, skills, talents, to analyse and solve problems  The course content is adequate in relation to the expected Course Outcomes (COs).  The entire syllabus was covered with in the Schedule  The entire syllabus was covered with in the Schedule  The entire syllabus was covered with in the Schedule  The entire syllabus was covered with in the Schedule  The entire syllabus was covered with in the Schedule  The entire syllabus was covered with in the Schedule  The entire syllabus was covered with in the Schedule  The entire syllabus was covered with in the Schedule  The entire syllabus was covered with in the Schedule  The entire syllabus was covered with in the Schedule  The entire syllabus was covered with in the Schedule  The entire syllabus was covered with in the Schedule  The entire syllabus was covered with in the Schedule  The control of the schedule  The course content is adequate in relation to the expected Course Outcomes (COs).  The procedures of overlation and assessments are fair and impartial  The college cumulative teaching and guidance procedure |  |  |  |  |