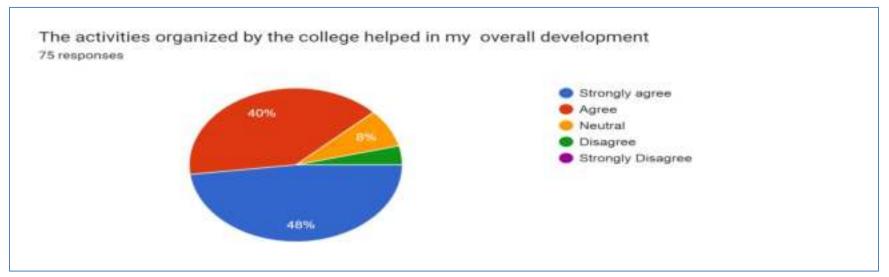

# **ALUMNI FEEDBACK ANALYSIS 2022 -2023**

| S.No | QUESTIONS                                                                                | Strongly<br>Agree | Agre<br>e | Neutral | Disagre<br>e | Strongly<br>Disagree | Yes | No |
|------|------------------------------------------------------------------------------------------|-------------------|-----------|---------|--------------|----------------------|-----|----|
| 1    | Curriculum design is suitable to meet the overall development of students                | 37                | 33        | 4       | 0            | 1                    |     |    |
| 2    | Curriculum is suitable for employability in present scenario                             | 29                | 39        | 5       | 2            | 0                    |     |    |
| 3    | The curriculum and syllabus content were appropriate for my placement / higher education | 32                | 36        | 5       | 2            | 0                    |     |    |
| 4    | The curriculum accommodates courses with experiential learning                           | 32                | 40        | 3       | 0            | 0                    |     |    |
| 5    | The education imparted at the college is useful and relevant in my present job           | 33                | 38        | 4       | 0            | 0                    |     |    |
| 6    | The activities organized by the college helped in my overall development                 | 36                | 30        | 6       | 3            | 0                    |     |    |
| 7    | Best College for Enhancing the growth of the students                                    | 38                | 34        | 2       | 1            | 0                    |     |    |
| 8    | Do you feel proud to be associated with our college as Alumni?(Yes/No)                   |                   |           |         |              |                      | 74  | 1  |
| 9    | Are you willing to contribute to the development of the institute?(Yes/No)               |                   |           |         |              |                      | 66  | 9  |