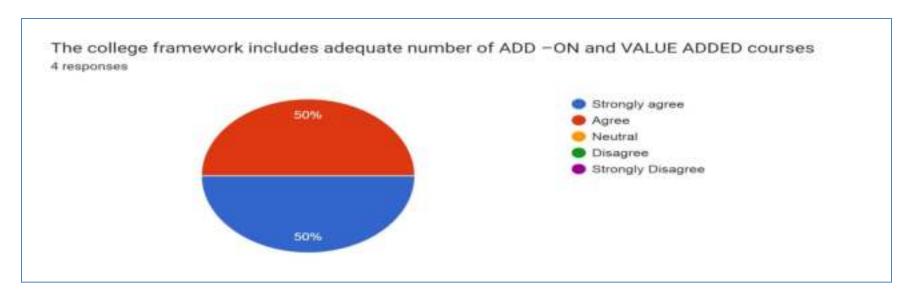

## **EMPLOYER FEEDBACK ANALYSIS 2022 - 2023**

| SNO | QUESTIONS                                                                                         | STRONGLY<br>AGREE | AGREE | NEUTRAL | DISAGREE | STRONGLY<br>DISAGREE | YES | NO |
|-----|---------------------------------------------------------------------------------------------------|-------------------|-------|---------|----------|----------------------|-----|----|
| 1   | The Curriculum is designed to enhance the employability of the students.                          | 4                 | 0     | 0       | 0        | 0                    |     |    |
| 2   | The course structure and syllabus are framed as per the needs of the global job market            | 4                 | 0     | 0       | 0        | 0                    |     |    |
| 3   | The Curriculum design facilitates grasping of latest developments in the field of knowledge       | 1                 | 3     | 0       | 0        | 0                    |     |    |
| 4   | The Curriculum implementation results in development of innovative thinking                       | 2                 | 2     | 0       | 0        | 0                    |     |    |
| 5   | The college framework includes adequate number of ADD –ON and VALUE ADDED courses                 | 2                 | 2     | 0       | 0        | 0                    |     |    |
| 6   | Communication skills of the students are good                                                     | 4                 | 0     | 0       | 0        | 0                    |     |    |
| 7   | Students have the ability to learn industrial practices fast and mould themselves into the stream | 2                 | 2     | 0       | 0        | 0                    |     |    |
| 8   | Students contribute substantially to the growth of the organization                               | 2                 | 2     | 0       | 0        | 0                    |     |    |
| 9   | College Facilities are adequate for students and staff                                            | 4                 | 0     | 0       | 0        | 0                    |     |    |
| 10  | Would you like to recruit more students from our college?(YES/NO)                                 |                   |       |         |          |                      | 4   | 0  |
| 11  | Would you refer us to other organization(s)? (YES/NO)                                             |                   |       |         |          |                      | 4   | 0  |