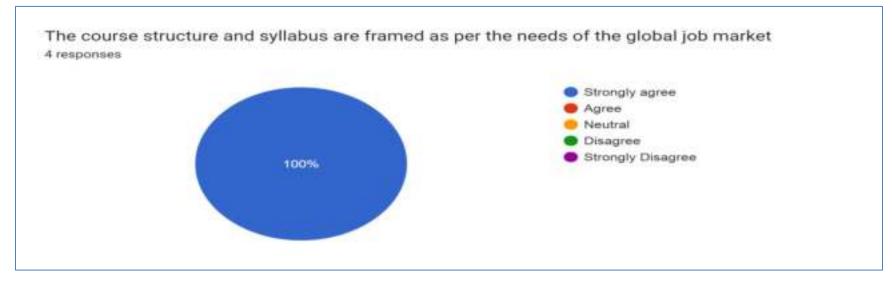

## **EMPLOYER FEEDBACK ANALYSIS 2022 - 2023**

| SNO | QUESTIONS                                                                                         | STRONGLY<br>AGREE | AGREE | NEUTRAL | DISAGREE | STRONGLY<br>DISAGREE | YES | NO |
|-----|---------------------------------------------------------------------------------------------------|-------------------|-------|---------|----------|----------------------|-----|----|
| 1   | The Curriculum is designed to enhance the employability of the students.                          | 4                 | 0     | 0       | 0        | 0                    |     |    |
| 2   | The course structure and syllabus are framed as per the needs of the global job market            | 4                 | 0     | 0       | 0        | 0                    |     |    |
| 3   | The Curriculum design facilitates grasping of latest developments in the field of knowledge       | 1                 | 3     | 0       | 0        | 0                    |     |    |
| 4   | The Curriculum implementation results in development of innovative thinking                       | 2                 | 2     | 0       | 0        | 0                    |     |    |
| 5   | The college framework includes adequate number of ADD –ON and VALUE ADDED courses                 | 2                 | 2     | 0       | 0        | 0                    |     |    |
| 6   | Communication skills of the students are good                                                     | 4                 | 0     | 0       | 0        | 0                    |     |    |
| 7   | Students have the ability to learn industrial practices fast and mould themselves into the stream | 2                 | 2     | 0       | 0        | 0                    |     |    |
| 8   | Students contribute substantially to the growth of the organization                               | 2                 | 2     | 0       | 0        | 0                    |     |    |
| 9   | College Facilities are adequate for students and staff                                            | 4                 | 0     | 0       | 0        | 0                    |     |    |
| 10  | Would you like to recruit more students from our college?(YES/NO)                                 |                   |       |         |          |                      | 4   | 0  |
| 11  | Would you refer us to other organization(s)? (YES/NO)                                             |                   |       |         |          |                      | 4   | 0  |