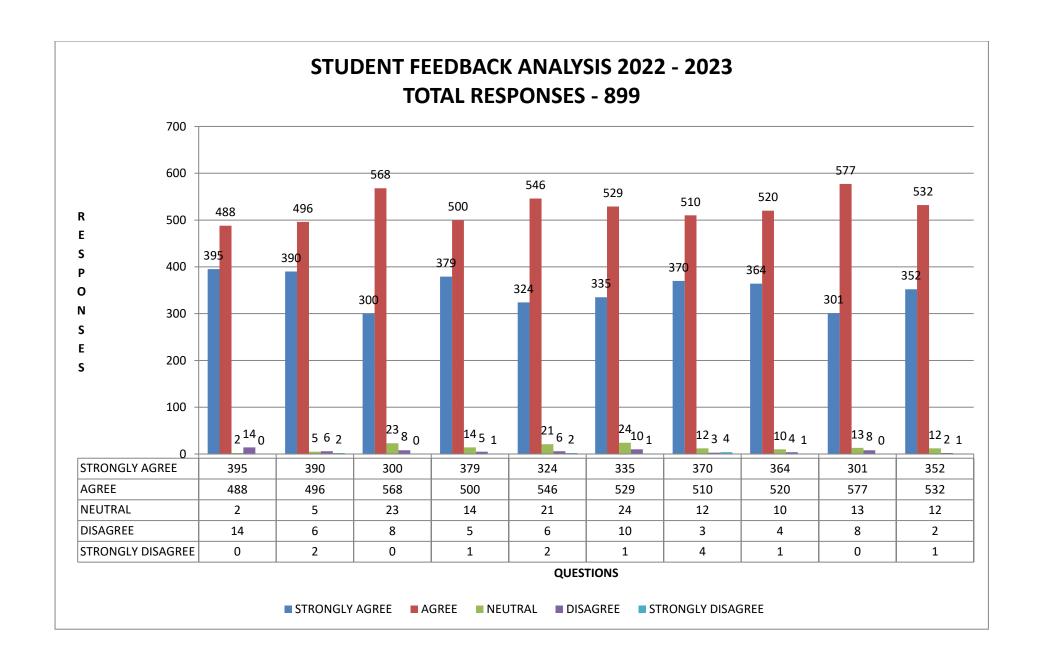

#### **STUDENT FEEDBACK ANALYSIS 2022 - 2023**

| STODERT TEEDBACK ANALTSIS 2022 - 2023                                                                                     |                                                                                                                                                                                                                                                                                                                                                                                                                                                                                                                                                                                                                                                                                                                                                                                                                                       |                                                                                                                                                                                                                                                                                                                                                                                                                                                                                                                                                                                                                                                                                                                                                                                                                                       |                                                                                                                                                                                                                                                                                                                                                                                                                                                                                                                                                                                                                                                                                                                                                                                                                                                                                                                                         |                                                                                                                                                                                                                                                                                                                                                                                                                                                                                                                                                                                                                                                                                                                                                                                                                                        |                                                                                                                                                                                                                                                                                                                                                                                                                                                                                                                                                                                                                                                                                                                                                                                                                                                                                                                                                                                                                                                                                                                                                                                                                                                 |  |  |  |  |
|---------------------------------------------------------------------------------------------------------------------------|---------------------------------------------------------------------------------------------------------------------------------------------------------------------------------------------------------------------------------------------------------------------------------------------------------------------------------------------------------------------------------------------------------------------------------------------------------------------------------------------------------------------------------------------------------------------------------------------------------------------------------------------------------------------------------------------------------------------------------------------------------------------------------------------------------------------------------------|---------------------------------------------------------------------------------------------------------------------------------------------------------------------------------------------------------------------------------------------------------------------------------------------------------------------------------------------------------------------------------------------------------------------------------------------------------------------------------------------------------------------------------------------------------------------------------------------------------------------------------------------------------------------------------------------------------------------------------------------------------------------------------------------------------------------------------------|-----------------------------------------------------------------------------------------------------------------------------------------------------------------------------------------------------------------------------------------------------------------------------------------------------------------------------------------------------------------------------------------------------------------------------------------------------------------------------------------------------------------------------------------------------------------------------------------------------------------------------------------------------------------------------------------------------------------------------------------------------------------------------------------------------------------------------------------------------------------------------------------------------------------------------------------|----------------------------------------------------------------------------------------------------------------------------------------------------------------------------------------------------------------------------------------------------------------------------------------------------------------------------------------------------------------------------------------------------------------------------------------------------------------------------------------------------------------------------------------------------------------------------------------------------------------------------------------------------------------------------------------------------------------------------------------------------------------------------------------------------------------------------------------|-------------------------------------------------------------------------------------------------------------------------------------------------------------------------------------------------------------------------------------------------------------------------------------------------------------------------------------------------------------------------------------------------------------------------------------------------------------------------------------------------------------------------------------------------------------------------------------------------------------------------------------------------------------------------------------------------------------------------------------------------------------------------------------------------------------------------------------------------------------------------------------------------------------------------------------------------------------------------------------------------------------------------------------------------------------------------------------------------------------------------------------------------------------------------------------------------------------------------------------------------|--|--|--|--|
| QUESTION                                                                                                                  | STRONGLY<br>AGREE                                                                                                                                                                                                                                                                                                                                                                                                                                                                                                                                                                                                                                                                                                                                                                                                                     | AGREE                                                                                                                                                                                                                                                                                                                                                                                                                                                                                                                                                                                                                                                                                                                                                                                                                                 | NEUTRAL                                                                                                                                                                                                                                                                                                                                                                                                                                                                                                                                                                                                                                                                                                                                                                                                                                                                                                                                 | DISAGREE                                                                                                                                                                                                                                                                                                                                                                                                                                                                                                                                                                                                                                                                                                                                                                                                                               | STRONGLY<br>DISAGREE                                                                                                                                                                                                                                                                                                                                                                                                                                                                                                                                                                                                                                                                                                                                                                                                                                                                                                                                                                                                                                                                                                                                                                                                                            |  |  |  |  |
| The Course and syllabus is challenging and gives an opportunity for employability.                                        | 395                                                                                                                                                                                                                                                                                                                                                                                                                                                                                                                                                                                                                                                                                                                                                                                                                                   | 488                                                                                                                                                                                                                                                                                                                                                                                                                                                                                                                                                                                                                                                                                                                                                                                                                                   | 2                                                                                                                                                                                                                                                                                                                                                                                                                                                                                                                                                                                                                                                                                                                                                                                                                                                                                                                                       | 14                                                                                                                                                                                                                                                                                                                                                                                                                                                                                                                                                                                                                                                                                                                                                                                                                                     | 0                                                                                                                                                                                                                                                                                                                                                                                                                                                                                                                                                                                                                                                                                                                                                                                                                                                                                                                                                                                                                                                                                                                                                                                                                                               |  |  |  |  |
| The Course enabled me to improve my Knowledge , skills, talents, to analyse and solve problems                            | 390                                                                                                                                                                                                                                                                                                                                                                                                                                                                                                                                                                                                                                                                                                                                                                                                                                   | 496                                                                                                                                                                                                                                                                                                                                                                                                                                                                                                                                                                                                                                                                                                                                                                                                                                   | 5                                                                                                                                                                                                                                                                                                                                                                                                                                                                                                                                                                                                                                                                                                                                                                                                                                                                                                                                       | 6                                                                                                                                                                                                                                                                                                                                                                                                                                                                                                                                                                                                                                                                                                                                                                                                                                      | 2                                                                                                                                                                                                                                                                                                                                                                                                                                                                                                                                                                                                                                                                                                                                                                                                                                                                                                                                                                                                                                                                                                                                                                                                                                               |  |  |  |  |
| The course content is adequate in relation to the expected Course Outcomes (COs).                                         | 300                                                                                                                                                                                                                                                                                                                                                                                                                                                                                                                                                                                                                                                                                                                                                                                                                                   | 568                                                                                                                                                                                                                                                                                                                                                                                                                                                                                                                                                                                                                                                                                                                                                                                                                                   | 23                                                                                                                                                                                                                                                                                                                                                                                                                                                                                                                                                                                                                                                                                                                                                                                                                                                                                                                                      | 8                                                                                                                                                                                                                                                                                                                                                                                                                                                                                                                                                                                                                                                                                                                                                                                                                                      | 0                                                                                                                                                                                                                                                                                                                                                                                                                                                                                                                                                                                                                                                                                                                                                                                                                                                                                                                                                                                                                                                                                                                                                                                                                                               |  |  |  |  |
| The entire syllabus was covered with in the Schedule                                                                      | 379                                                                                                                                                                                                                                                                                                                                                                                                                                                                                                                                                                                                                                                                                                                                                                                                                                   | 500                                                                                                                                                                                                                                                                                                                                                                                                                                                                                                                                                                                                                                                                                                                                                                                                                                   | 14                                                                                                                                                                                                                                                                                                                                                                                                                                                                                                                                                                                                                                                                                                                                                                                                                                                                                                                                      | 5                                                                                                                                                                                                                                                                                                                                                                                                                                                                                                                                                                                                                                                                                                                                                                                                                                      | 1                                                                                                                                                                                                                                                                                                                                                                                                                                                                                                                                                                                                                                                                                                                                                                                                                                                                                                                                                                                                                                                                                                                                                                                                                                               |  |  |  |  |
| Faculty adopts PPT,E-Content and ICT based technology resources for teaching.                                             | 324                                                                                                                                                                                                                                                                                                                                                                                                                                                                                                                                                                                                                                                                                                                                                                                                                                   | 546                                                                                                                                                                                                                                                                                                                                                                                                                                                                                                                                                                                                                                                                                                                                                                                                                                   | 21                                                                                                                                                                                                                                                                                                                                                                                                                                                                                                                                                                                                                                                                                                                                                                                                                                                                                                                                      | 6                                                                                                                                                                                                                                                                                                                                                                                                                                                                                                                                                                                                                                                                                                                                                                                                                                      | 2                                                                                                                                                                                                                                                                                                                                                                                                                                                                                                                                                                                                                                                                                                                                                                                                                                                                                                                                                                                                                                                                                                                                                                                                                                               |  |  |  |  |
| Laboratories and library facilities are adequate                                                                          | 335                                                                                                                                                                                                                                                                                                                                                                                                                                                                                                                                                                                                                                                                                                                                                                                                                                   | 529                                                                                                                                                                                                                                                                                                                                                                                                                                                                                                                                                                                                                                                                                                                                                                                                                                   | 24                                                                                                                                                                                                                                                                                                                                                                                                                                                                                                                                                                                                                                                                                                                                                                                                                                                                                                                                      | 10                                                                                                                                                                                                                                                                                                                                                                                                                                                                                                                                                                                                                                                                                                                                                                                                                                     | 1                                                                                                                                                                                                                                                                                                                                                                                                                                                                                                                                                                                                                                                                                                                                                                                                                                                                                                                                                                                                                                                                                                                                                                                                                                               |  |  |  |  |
| Opportunity for students to participate in internships, student exchange programmes, field visits and study tours         | 370                                                                                                                                                                                                                                                                                                                                                                                                                                                                                                                                                                                                                                                                                                                                                                                                                                   | 510                                                                                                                                                                                                                                                                                                                                                                                                                                                                                                                                                                                                                                                                                                                                                                                                                                   | 12                                                                                                                                                                                                                                                                                                                                                                                                                                                                                                                                                                                                                                                                                                                                                                                                                                                                                                                                      | 3                                                                                                                                                                                                                                                                                                                                                                                                                                                                                                                                                                                                                                                                                                                                                                                                                                      | 4                                                                                                                                                                                                                                                                                                                                                                                                                                                                                                                                                                                                                                                                                                                                                                                                                                                                                                                                                                                                                                                                                                                                                                                                                                               |  |  |  |  |
| Opportunities for out of class room learning (guest lectures, seminars, workshops, value added programmes, competitions). | 364                                                                                                                                                                                                                                                                                                                                                                                                                                                                                                                                                                                                                                                                                                                                                                                                                                   | 520                                                                                                                                                                                                                                                                                                                                                                                                                                                                                                                                                                                                                                                                                                                                                                                                                                   | 10                                                                                                                                                                                                                                                                                                                                                                                                                                                                                                                                                                                                                                                                                                                                                                                                                                                                                                                                      | 4                                                                                                                                                                                                                                                                                                                                                                                                                                                                                                                                                                                                                                                                                                                                                                                                                                      | 1                                                                                                                                                                                                                                                                                                                                                                                                                                                                                                                                                                                                                                                                                                                                                                                                                                                                                                                                                                                                                                                                                                                                                                                                                                               |  |  |  |  |
| The procedures of evaluation and assesments are fair and impartial                                                        | 301                                                                                                                                                                                                                                                                                                                                                                                                                                                                                                                                                                                                                                                                                                                                                                                                                                   | 577                                                                                                                                                                                                                                                                                                                                                                                                                                                                                                                                                                                                                                                                                                                                                                                                                                   | 13                                                                                                                                                                                                                                                                                                                                                                                                                                                                                                                                                                                                                                                                                                                                                                                                                                                                                                                                      | 8                                                                                                                                                                                                                                                                                                                                                                                                                                                                                                                                                                                                                                                                                                                                                                                                                                      | 0                                                                                                                                                                                                                                                                                                                                                                                                                                                                                                                                                                                                                                                                                                                                                                                                                                                                                                                                                                                                                                                                                                                                                                                                                                               |  |  |  |  |
| The college cumulative teaching and guidance procedure is outstanding                                                     | 352                                                                                                                                                                                                                                                                                                                                                                                                                                                                                                                                                                                                                                                                                                                                                                                                                                   | 532                                                                                                                                                                                                                                                                                                                                                                                                                                                                                                                                                                                                                                                                                                                                                                                                                                   | 12                                                                                                                                                                                                                                                                                                                                                                                                                                                                                                                                                                                                                                                                                                                                                                                                                                                                                                                                      | 2                                                                                                                                                                                                                                                                                                                                                                                                                                                                                                                                                                                                                                                                                                                                                                                                                                      | 1                                                                                                                                                                                                                                                                                                                                                                                                                                                                                                                                                                                                                                                                                                                                                                                                                                                                                                                                                                                                                                                                                                                                                                                                                                               |  |  |  |  |
|                                                                                                                           | The Course and syllabus is challenging and gives an opportunity for employability.  The Course enabled me to improve my Knowledge, skills, talents, to analyse and solve problems  The course content is adequate in relation to the expected Course Outcomes (COs).  The entire syllabus was covered with in the Schedule  Faculty adopts PPT,E-Content and ICT based technology resources for teaching.  Laboratories and library facilities are adequate  Opportunity for students to participate in internships, student exchange programmes, field visits and study tours  Opportunities for out of class room learning (guest lectures, seminars, workshops, value added programmes, competitions).  The procedures of evaluation and assesments are fair and impartial  The college cumulative teaching and guidance procedure | The Course and syllabus is challenging and gives an opportunity for employability.  The Course enabled me to improve my Knowledge, skills, talents, to analyse and solve problems  The course content is adequate in relation to the expected Course Outcomes (COs).  The entire syllabus was covered with in the Schedule  Faculty adopts PPT,E-Content and ICT based technology resources for teaching.  Laboratories and library facilities are adequate  Opportunity for students to participate in internships, student exchange programmes, field visits and study tours  Opportunities for out of class room learning (guest lectures, seminars, workshops, value added programmes, competitions).  The procedures of evaluation and assesments are fair and impartial  The college cumulative teaching and guidance procedure | The Course and syllabus is challenging and gives an opportunity for employability.  The Course enabled me to improve my Knowledge , skills, talents, to analyse and solve problems  The course content is adequate in relation to the expected Course Outcomes (COs).  The entire syllabus was covered with in the Schedule  Faculty adopts PPT,E-Content and ICT based technology resources for teaching.  Laboratories and library facilities are adequate  Opportunity for students to participate in internships, student exchange programmes, field visits and study tours  Opportunities for out of class room learning (guest lectures, seminars, workshops, value added programmes, competitions).  The procedures of evaluation and assesments are fair and impartial  AGREE  395  488  396  496  496  300  568  568  579  500  500  501  502  503  504  505  507  507  The college cumulative teaching and guidance procedure | The Course and syllabus is challenging and gives an opportunity for employability.  The Course enabled me to improve my Knowledge , skills, talents, to analyse and solve problems  The course content is adequate in relation to the expected Course Outcomes (COs).  The entire syllabus was covered with in the Schedule  Faculty adopts PPT,E-Content and ICT based technology resources for teaching.  Laboratories and library facilities are adequate  Opportunity for students to participate in internships, student exchange programmes, field visits and study tours  Opportunities for out of class room learning (guest lectures, seminars, workshops, value added programmes, competitions).  The procedures of evaluation and assesments are fair and impartial  The college cumulative teaching and guidance procedure | The Course and syllabus is challenging and gives an opportunity for employability.  The Course enabled me to improve my Knowledge, skills, talents, to analyse and solve problems  The course content is adequate in relation to the expected Course Outcomes (COs).  The entire syllabus was covered with in the Schedule  The entire syllabus was covered with in the Schedule  The entire syllabus was covered with in the Schedule  The entire syllabus was covered with in the Schedule  The entire syllabus was covered with in the Schedule  The entire syllabus was covered with in the Schedule  The entire syllabus was covered with in the Schedule  The entire syllabus was covered with in the Schedule  The entire syllabus was covered with in the Schedule  The entire syllabus was covered with in the Schedule  The entire syllabus was covered with in the Schedule  The entire syllabus was covered with in the Schedule  The entire syllabus was covered with in the Schedule  The control of the schedule  The course content is adequate in relation to the expected Course Outcomes (COs).  The procedures of overlation and assessments are fair and impartial  The college cumulative teaching and guidance procedure |  |  |  |  |