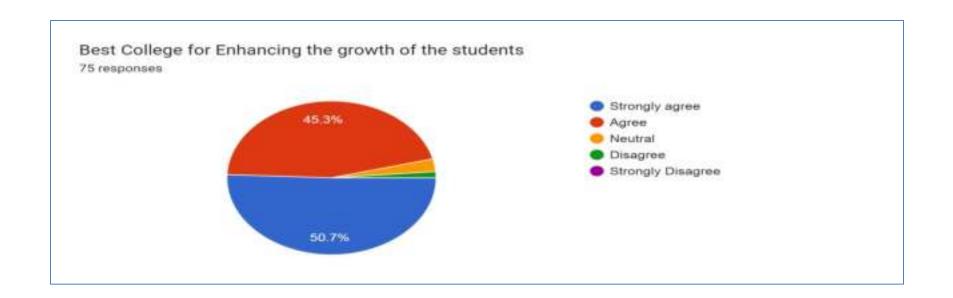

# **ALUMNI FEEDBACK ANALYSIS 2022 -2023**

| S.No | QUESTIONS                                                                                | Strongly<br>Agree | Agre<br>e | Neutral | Disagre<br>e | Strongly<br>Disagree | Yes | No |
|------|------------------------------------------------------------------------------------------|-------------------|-----------|---------|--------------|----------------------|-----|----|
| 1    | Curriculum design is suitable to meet the overall development of students                | 37                | 33        | 4       | 0            | 1                    |     |    |
| 2    | Curriculum is suitable for employability in present scenario                             | 29                | 39        | 5       | 2            | 0                    |     |    |
| 3    | The curriculum and syllabus content were appropriate for my placement / higher education | 32                | 36        | 5       | 2            | 0                    |     |    |
| 4    | The curriculum accommodates courses with experiential learning                           | 32                | 40        | 3       | 0            | 0                    |     |    |
| 5    | The education imparted at the college is useful and relevant in my present job           | 33                | 38        | 4       | 0            | 0                    |     |    |
| 6    | The activities organized by the college helped in my overall development                 | 36                | 30        | 6       | 3            | 0                    |     |    |
| 7    | Best College for Enhancing the growth of the students                                    | 38                | 34        | 2       | 1            | 0                    |     |    |
| 8    | Do you feel proud to be associated with our college as Alumni?(Yes/No)                   |                   |           |         |              |                      | 74  | 1  |
| 9    | Are you willing to contribute to the development of the institute?(Yes/No)               |                   |           |         |              |                      | 66  | 9  |