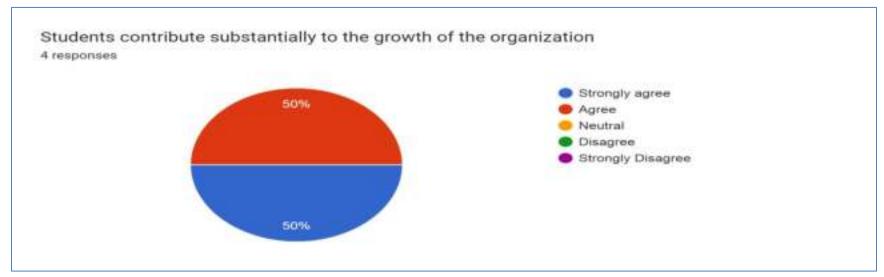

## **EMPLOYER FEEDBACK ANALYSIS 2022 - 2023**

| SNO | QUESTIONS                                                                                         | STRONGLY<br>AGREE | AGREE | NEUTRAL | DISAGREE | STRONGLY<br>DISAGREE | YES | NO |
|-----|---------------------------------------------------------------------------------------------------|-------------------|-------|---------|----------|----------------------|-----|----|
| 1   | The Curriculum is designed to enhance the employability of the students.                          | 4                 | 0     | 0       | 0        | 0                    |     |    |
| 2   | The course structure and syllabus are framed as per the needs of the global job market            | 4                 | 0     | 0       | 0        | 0                    |     |    |
| 3   | The Curriculum design facilitates grasping of latest developments in the field of knowledge       | 1                 | 3     | 0       | 0        | 0                    |     |    |
| 4   | The Curriculum implementation results in development of innovative thinking                       | 2                 | 2     | 0       | 0        | 0                    |     |    |
| 5   | The college framework includes adequate number of ADD –ON and VALUE ADDED courses                 | 2                 | 2     | 0       | 0        | 0                    |     |    |
| 6   | Communication skills of the students are good                                                     | 4                 | 0     | 0       | 0        | 0                    |     |    |
| 7   | Students have the ability to learn industrial practices fast and mould themselves into the stream | 2                 | 2     | 0       | 0        | 0                    |     |    |
| 8   | Students contribute substantially to the growth of the organization                               | 2                 | 2     | 0       | 0        | 0                    |     |    |
| 9   | College Facilities are adequate for students and staff                                            | 4                 | 0     | 0       | 0        | 0                    |     |    |
| 10  | Would you like to recruit more students from our college?(YES/NO)                                 |                   |       |         |          |                      | 4   | 0  |
| 11  | Would you refer us to other organization(s)? (YES/NO)                                             |                   |       |         |          |                      | 4   | 0  |