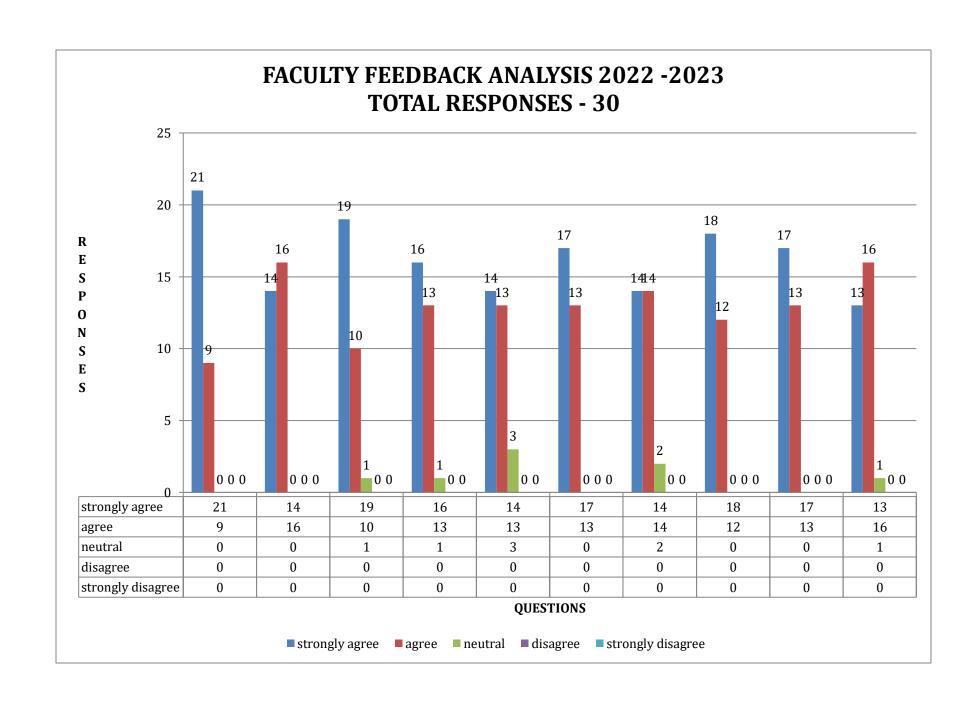

#### **FACULTY FEEDBACK ANALYSIS 2022 - 2023**

### **FACULTY FEEDBACK ANALYSIS 2022 - 2023**

| Sno | Questions                                                                                                     | strongly agree | agree | neutral | disagree | strongly<br>disagree |
|-----|---------------------------------------------------------------------------------------------------------------|----------------|-------|---------|----------|----------------------|
| 1   | Scope of the curriculum is as per the current needs of the global job market                                  |                | 9     | 0       | 0        | 0                    |
| 2   | The course/Syllabus taught by me are well balanced in terms of theory and practical application               |                | 16    | 0       | 0        | 0                    |
| 3   | The syllabus of the course increased my knowledge and perspective in the subject .                            |                | 10    | 1       | 0        | 0                    |
| 4   | The Course outcomes are well defined and clear.                                                               |                | 13    | 1       | 0        | 0                    |
| 5   | Sufficient number of relevant prescribed books,journals and digital resources are available in the Library    |                | 13    | 3       | 0        | 0                    |
| 6   | The college ICT resources are appropriate for teaching                                                        |                | 13    | 0       | 0        | 0                    |
| 7   | The Class rooms and Labs are well equipped and maintained                                                     |                | 14    | 2       | 0        | 0                    |
| 8   | I have freedom to experiment with new techniques and strategies in teaching as well as testing and evaluation |                | 12    | 0       | 0        | 0                    |
| 9   | The college offers ample resources and assistance for faculty members to enhance their abilities              | 17             | 13    | 0       | 0        | 0                    |
| 10  | The college environment is supportive of teaching and research                                                | 13             | 16    | 1       | 0        | 0                    |

**TOTAL RESPONSES – 30** 