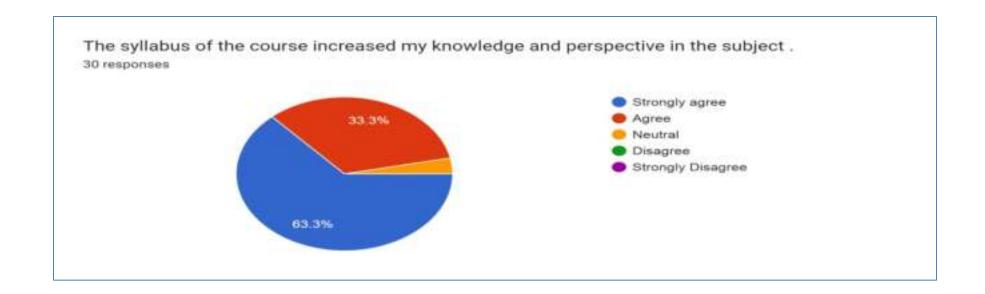

### **FACULTY FEEDBACK ANALYSIS 2022 - 2023**

| Sno | Questions                                                                                                     | strongly agree | agree | neutral | disagree | strongly<br>disagree |
|-----|---------------------------------------------------------------------------------------------------------------|----------------|-------|---------|----------|----------------------|
| 1   | Scope of the curriculum is as per the current needs of the global job market                                  |                | 9     | 0       | 0        | 0                    |
| 2   | The course/Syllabus taught by me are well balanced in terms of theory and practical application               |                | 16    | 0       | 0        | 0                    |
| 3   | The syllabus of the course increased my knowledge and perspective in the subject .                            |                | 10    | 1       | 0        | 0                    |
| 4   | The Course outcomes are well defined and clear.                                                               |                | 13    | 1       | 0        | 0                    |
| 5   | Sufficient number of relevant prescribed books,journals and digital resources are available in the Library    |                | 13    | 3       | 0        | 0                    |
| 6   | The college ICT resources are appropriate for teaching                                                        |                | 13    | 0       | 0        | 0                    |
| 7   | The Class rooms and Labs are well equipped and maintained                                                     |                | 14    | 2       | 0        | 0                    |
| 8   | I have freedom to experiment with new techniques and strategies in teaching as well as testing and evaluation |                | 12    | 0       | 0        | 0                    |
| 9   | The college offers ample resources and assistance for faculty members to enhance their abilities              | 17             | 13    | 0       | 0        | 0                    |
| 10  | The college environment is supportive of teaching and research                                                | 13             | 16    | 1       | 0        | 0                    |