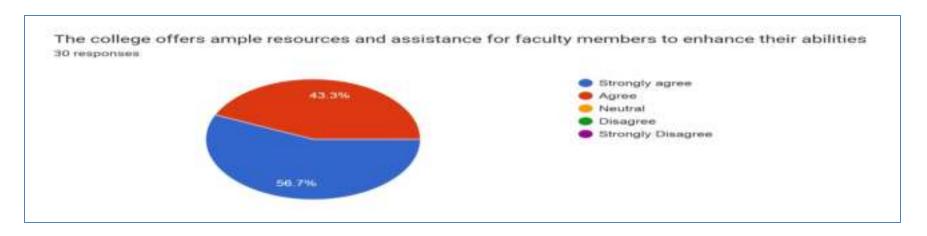

### **FACULTY FEEDBACK ANALYSIS 2022 - 2023**

| Sno | Questions                                                                                                     | strongly agree | agree | neutral | disagree | strongly<br>disagree |
|-----|---------------------------------------------------------------------------------------------------------------|----------------|-------|---------|----------|----------------------|
| 1   | Scope of the curriculum is as per the current needs of the global job market                                  |                | 9     | 0       | 0        | 0                    |
| 2   | The course/Syllabus taught by me are well balanced in terms of theory and practical application               |                | 16    | 0       | 0        | 0                    |
| 3   | The syllabus of the course increased my knowledge and perspective in the subject .                            |                | 10    | 1       | 0        | 0                    |
| 4   | The Course outcomes are well defined and clear.                                                               |                | 13    | 1       | 0        | 0                    |
| 5   | Sufficient number of relevant prescribed books,journals and digital resources are available in the Library    |                | 13    | 3       | 0        | 0                    |
| 6   | The college ICT resources are appropriate for teaching                                                        |                | 13    | 0       | 0        | 0                    |
| 7   | The Class rooms and Labs are well equipped and maintained                                                     |                | 14    | 2       | 0        | 0                    |
| 8   | I have freedom to experiment with new techniques and strategies in teaching as well as testing and evaluation |                | 12    | 0       | 0        | 0                    |
| 9   | The college offers ample resources and assistance for faculty members to enhance their abilities              | 17             | 13    | 0       | 0        | 0                    |
| 10  | The college environment is supportive of teaching and research                                                | 13             | 16    | 1       | 0        | 0                    |