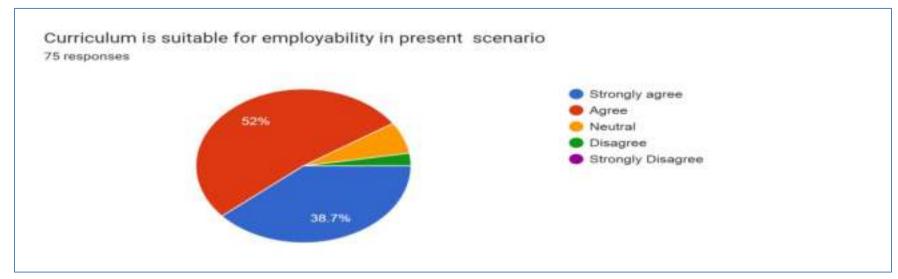

# **ALUMNI FEEDBACK ANALYSIS 2022 -2023**

| S.No | QUESTIONS                                                                                | Strongly<br>Agree | Agre<br>e | Neutral | Disagre<br>e | Strongly<br>Disagree | Yes | No |
|------|------------------------------------------------------------------------------------------|-------------------|-----------|---------|--------------|----------------------|-----|----|
| 1    | Curriculum design is suitable to meet the overall development of students                | 37                | 33        | 4       | 0            | 1                    |     |    |
| 2    | Curriculum is suitable for employability in present scenario                             | 29                | 39        | 5       | 2            | 0                    |     |    |
| 3    | The curriculum and syllabus content were appropriate for my placement / higher education | 32                | 36        | 5       | 2            | 0                    |     |    |
| 4    | The curriculum accommodates courses with experiential learning                           | 32                | 40        | 3       | 0            | 0                    |     |    |
| 5    | The education imparted at the college is useful and relevant in my present job           | 33                | 38        | 4       | 0            | 0                    |     |    |
| 6    | The activities organized by the college helped in my overall development                 | 36                | 30        | 6       | 3            | 0                    |     |    |
| 7    | Best College for Enhancing the growth of the students                                    | 38                | 34        | 2       | 1            | 0                    |     |    |
| 8    | Do you feel proud to be associated with our college as Alumni?(Yes/No)                   |                   |           |         |              |                      | 74  | 1  |
| 9    | Are you willing to contribute to the development of the institute?(Yes/No)               |                   |           |         |              |                      | 66  | 9  |