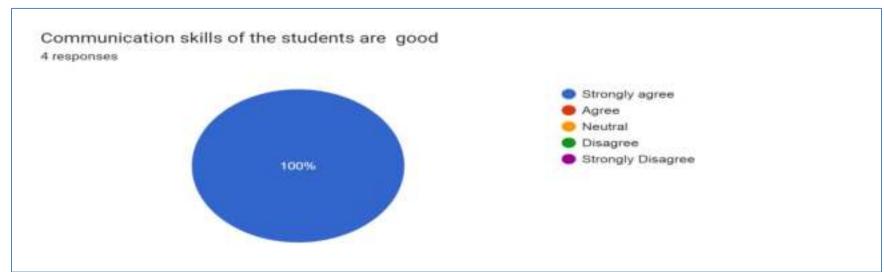

## **EMPLOYER FEEDBACK ANALYSIS 2022 - 2023**

| SNO | QUESTIONS                                                                                         | STRONGLY<br>AGREE | AGREE | NEUTRAL | DISAGREE | STRONGLY<br>DISAGREE | YES | NO |
|-----|---------------------------------------------------------------------------------------------------|-------------------|-------|---------|----------|----------------------|-----|----|
| 1   | The Curriculum is designed to enhance the employability of the students.                          | 4                 | 0     | 0       | 0        | 0                    |     |    |
| 2   | The course structure and syllabus are framed as per the needs of the global job market            | 4                 | 0     | 0       | 0        | 0                    |     |    |
| 3   | The Curriculum design facilitates grasping of latest developments in the field of knowledge       | 1                 | 3     | 0       | 0        | 0                    |     |    |
| 4   | The Curriculum implementation results in development of innovative thinking                       | 2                 | 2     | 0       | 0        | 0                    |     |    |
| 5   | The college framework includes adequate number of ADD –ON and VALUE ADDED courses                 | 2                 | 2     | 0       | 0        | 0                    |     |    |
| 6   | Communication skills of the students are good                                                     | 4                 | 0     | 0       | 0        | 0                    |     |    |
| 7   | Students have the ability to learn industrial practices fast and mould themselves into the stream | 2                 | 2     | 0       | 0        | 0                    |     |    |
| 8   | Students contribute substantially to the growth of the organization                               | 2                 | 2     | 0       | 0        | 0                    |     |    |
| 9   | College Facilities are adequate for students and staff                                            | 4                 | 0     | 0       | 0        | 0                    |     |    |
| 10  | Would you like to recruit more students from our college?(YES/NO)                                 |                   |       |         |          |                      | 4   | 0  |
| 11  | Would you refer us to other organization(s)? (YES/NO)                                             |                   |       |         |          |                      | 4   | 0  |