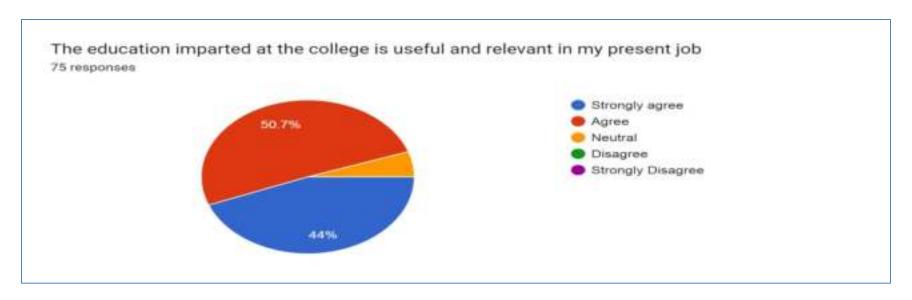

# **ALUMNI FEEDBACK ANALYSIS 2022 -2023**

| S.No | QUESTIONS                                                                                | Strongly<br>Agree | Agre<br>e | Neutral | Disagre<br>e | Strongly<br>Disagree | Yes | No |
|------|------------------------------------------------------------------------------------------|-------------------|-----------|---------|--------------|----------------------|-----|----|
| 1    | Curriculum design is suitable to meet the overall development of students                | 37                | 33        | 4       | 0            | 1                    |     |    |
| 2    | Curriculum is suitable for employability in present scenario                             | 29                | 39        | 5       | 2            | 0                    |     |    |
| 3    | The curriculum and syllabus content were appropriate for my placement / higher education | 32                | 36        | 5       | 2            | 0                    |     |    |
| 4    | The curriculum accommodates courses with experiential learning                           | 32                | 40        | 3       | 0            | 0                    |     |    |
| 5    | The education imparted at the college is useful and relevant in my present job           | 33                | 38        | 4       | 0            | 0                    |     |    |
| 6    | The activities organized by the college helped in my overall development                 | 36                | 30        | 6       | 3            | 0                    |     |    |
| 7    | Best College for Enhancing the growth of the students                                    | 38                | 34        | 2       | 1            | 0                    |     |    |
| 8    | Do you feel proud to be associated with our college as Alumni?(Yes/No)                   |                   |           |         |              |                      | 74  | 1  |
| 9    | Are you willing to contribute to the development of the institute?(Yes/No)               |                   |           |         |              |                      | 66  | 9  |