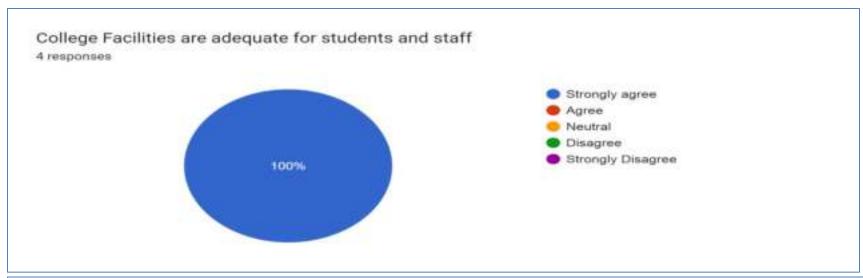

## **EMPLOYER FEEDBACK ANALYSIS 2022 - 2023**

| SNO | QUESTIONS                                                                                         | STRONGLY<br>AGREE | AGREE | NEUTRAL | DISAGREE | STRONGLY<br>DISAGREE | YES | NO |
|-----|---------------------------------------------------------------------------------------------------|-------------------|-------|---------|----------|----------------------|-----|----|
| 1   | The Curriculum is designed to enhance the employability of the students.                          | 4                 | 0     | 0       | 0        | 0                    |     |    |
| 2   | The course structure and syllabus are framed as per the needs of the global job market            | 4                 | 0     | 0       | 0        | 0                    |     |    |
| 3   | The Curriculum design facilitates grasping of latest developments in the field of knowledge       | 1                 | 3     | 0       | 0        | 0                    |     |    |
| 4   | The Curriculum implementation results in development of innovative thinking                       | 2                 | 2     | 0       | 0        | 0                    |     |    |
| 5   | The college framework includes adequate number of ADD –ON and VALUE ADDED courses                 | 2                 | 2     | 0       | 0        | 0                    |     |    |
| 6   | Communication skills of the students are good                                                     | 4                 | 0     | 0       | 0        | 0                    |     |    |
| 7   | Students have the ability to learn industrial practices fast and mould themselves into the stream | 2                 | 2     | 0       | 0        | 0                    |     |    |
| 8   | Students contribute substantially to the growth of the organization                               | 2                 | 2     | 0       | 0        | 0                    |     |    |
| 9   | College Facilities are adequate for students and staff                                            | 4                 | 0     | 0       | 0        | 0                    |     |    |
| 10  | Would you like to recruit more students from our college?(YES/NO)                                 |                   |       |         |          |                      | 4   | 0  |
| 11  | Would you refer us to other organization(s)? (YES/NO)                                             |                   |       |         |          |                      | 4   | 0  |