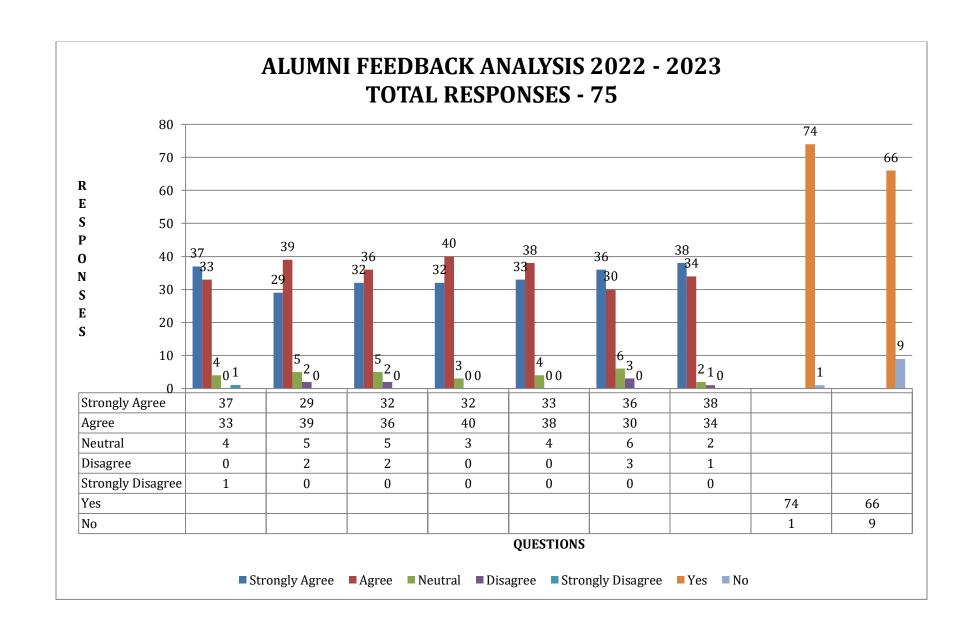

#### **ALUMNI FEEDBACK ANALYSIS 2022 - 2023**

# **ALUMNI FEEDBACK ANALYSIS 2022 -2023**

| S.No | QUESTIONS                                                                                | Strongly<br>Agree | Agre<br>e | Neutral | Disagre<br>e | Strongly<br>Disagree | Yes | No |
|------|------------------------------------------------------------------------------------------|-------------------|-----------|---------|--------------|----------------------|-----|----|
| 1    | Curriculum design is suitable to meet the overall development of students                | 37                | 33        | 4       | 0            | 1                    |     |    |
| 2    | Curriculum is suitable for employability in present scenario                             | 29                | 39        | 5       | 2            | 0                    |     |    |
| 3    | The curriculum and syllabus content were appropriate for my placement / higher education | 32                | 36        | 5       | 2            | 0                    |     |    |
| 4    | The curriculum accommodates courses with experiential learning                           | 32                | 40        | 3       | 0            | 0                    |     |    |
| 5    | The education imparted at the college is useful and relevant in my present job           | 33                | 38        | 4       | 0            | 0                    |     |    |
| 6    | The activities organized by the college helped in my overall development                 | 36                | 30        | 6       | 3            | 0                    |     |    |
| 7    | Best College for Enhancing the growth of the students                                    | 38                | 34        | 2       | 1            | 0                    |     |    |
| 8    | Do you feel proud to be associated with our college as Alumni?(Yes/No)                   |                   |           |         |              |                      | 74  | 1  |
| 9    | Are you willing to contribute to the development of the institute?(Yes/No)               |                   |           |         |              |                      | 66  | 9  |