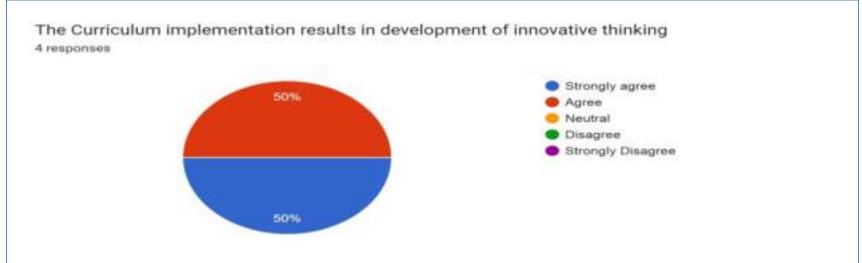

## **EMPLOYER FEEDBACK ANALYSIS 2022 - 2023**

| SNO | QUESTIONS                                                                                         | STRONGLY<br>AGREE | AGREE | NEUTRAL | DISAGREE | STRONGLY<br>DISAGREE | YES | NO |
|-----|---------------------------------------------------------------------------------------------------|-------------------|-------|---------|----------|----------------------|-----|----|
| 1   | The Curriculum is designed to enhance the employability of the students.                          | 4                 | 0     | 0       | 0        | 0                    |     |    |
| 2   | The course structure and syllabus are framed as per the needs of the global job market            | 4                 | 0     | 0       | 0        | 0                    |     |    |
| 3   | The Curriculum design facilitates grasping of latest developments in the field of knowledge       | 1                 | 3     | 0       | 0        | 0                    |     |    |
| 4   | The Curriculum implementation results in development of innovative thinking                       | 2                 | 2     | 0       | 0        | 0                    |     |    |
| 5   | The college framework includes adequate number of ADD –ON and VALUE ADDED courses                 | 2                 | 2     | 0       | 0        | 0                    |     |    |
| 6   | Communication skills of the students are good                                                     | 4                 | 0     | 0       | 0        | 0                    |     |    |
| 7   | Students have the ability to learn industrial practices fast and mould themselves into the stream | 2                 | 2     | 0       | 0        | 0                    |     |    |
| 8   | Students contribute substantially to the growth of the organization                               | 2                 | 2     | 0       | 0        | 0                    |     |    |
| 9   | College Facilities are adequate for students and staff                                            | 4                 | 0     | 0       | 0        | 0                    |     |    |
| 10  | Would you like to recruit more students from our college?(YES/NO)                                 |                   |       |         |          |                      | 4   | 0  |
| 11  | Would you refer us to other organization(s)? (YES/NO)                                             |                   |       |         |          |                      | 4   | 0  |