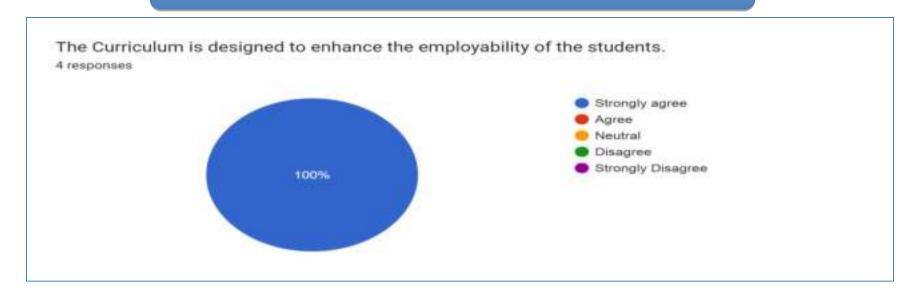

## **EMPLOYER FEEDBACK ANALYSIS 2022 - 2023**

| SNO | QUESTIONS                                                                                         | STRONGLY<br>AGREE | AGREE | NEUTRAL | DISAGREE | STRONGLY<br>DISAGREE | YES | NO |
|-----|---------------------------------------------------------------------------------------------------|-------------------|-------|---------|----------|----------------------|-----|----|
| 1   | The Curriculum is designed to enhance the employability of the students.                          | 4                 | 0     | 0       | 0        | 0                    |     |    |
| 2   | The course structure and syllabus are framed as per the needs of the global job market            | 4                 | 0     | 0       | 0        | 0                    |     |    |
| 3   | The Curriculum design facilitates grasping of latest developments in the field of knowledge       | 1                 | 3     | 0       | 0        | 0                    |     |    |
| 4   | The Curriculum implementation results in development of innovative thinking                       | 2                 | 2     | 0       | 0        | 0                    |     |    |
| 5   | The college framework includes adequate number of ADD –ON and VALUE ADDED courses                 | 2                 | 2     | 0       | 0        | 0                    |     |    |
| 6   | Communication skills of the students are good                                                     | 4                 | 0     | 0       | 0        | 0                    |     |    |
| 7   | Students have the ability to learn industrial practices fast and mould themselves into the stream | 2                 | 2     | 0       | 0        | 0                    |     |    |
| 8   | Students contribute substantially to the growth of the organization                               | 2                 | 2     | 0       | 0        | 0                    |     |    |
| 9   | College Facilities are adequate for students and staff                                            | 4                 | 0     | 0       | 0        | 0                    |     |    |
| 10  | Would you like to recruit more students from our college?(YES/NO)                                 |                   |       |         |          |                      | 4   | 0  |
| 11  | Would you refer us to other organization(s)? (YES/NO)                                             |                   |       |         |          |                      | 4   | 0  |