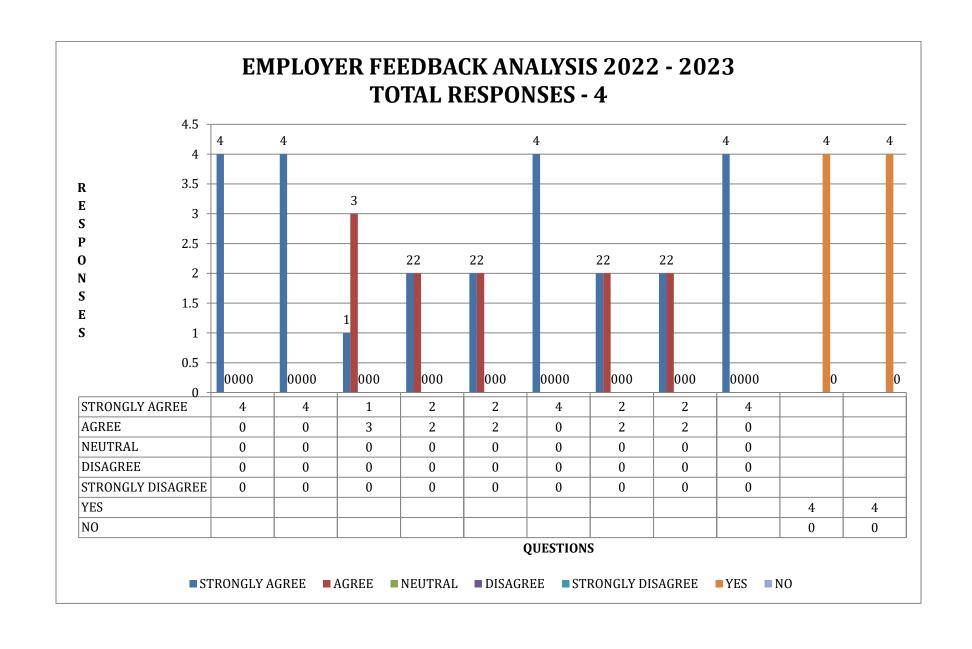

## **EMPLOYER FEEDBACK ANALYSIS 2022 - 2023**

| SNO | QUESTIONS                                                                                         | STRONGLY<br>AGREE | AGREE | NEUTRAL | DISAGREE | STRONGLY<br>DISAGREE | YES | NO |
|-----|---------------------------------------------------------------------------------------------------|-------------------|-------|---------|----------|----------------------|-----|----|
| 1   | The Curriculum is designed to enhance the employability of the students.                          | 4                 | 0     | 0       | 0        | 0                    |     |    |
| 2   | The course structure and syllabus are framed as per the needs of the global job market            | 4                 | 0     | 0       | 0        | 0                    |     |    |
| 3   | The Curriculum design facilitates grasping of latest developments in the field of knowledge       | 1                 | 3     | 0       | 0        | 0                    |     |    |
| 4   | The Curriculum implementation results in development of innovative thinking                       | 2                 | 2     | 0       | 0        | 0                    |     |    |
| 5   | The college framework includes adequate number of ADD –ON and VALUE ADDED courses                 | 2                 | 2     | 0       | 0        | 0                    |     |    |
| 6   | Communication skills of the students are good                                                     | 4                 | 0     | 0       | 0        | 0                    |     |    |
| 7   | Students have the ability to learn industrial practices fast and mould themselves into the stream | 2                 | 2     | 0       | 0        | 0                    |     |    |
| 8   | Students contribute substantially to the growth of the organization                               | 2                 | 2     | 0       | 0        | 0                    |     |    |
| 9   | College Facilities are adequate for students and staff                                            | 4                 | 0     | 0       | 0        | 0                    |     |    |
| 10  | Would you like to recruit more students from our college?(YES/NO)                                 |                   |       |         |          |                      | 4   | 0  |
| 11  | Would you refer us to other organization(s)? (YES/NO)                                             |                   |       |         |          |                      | 4   | 0  |