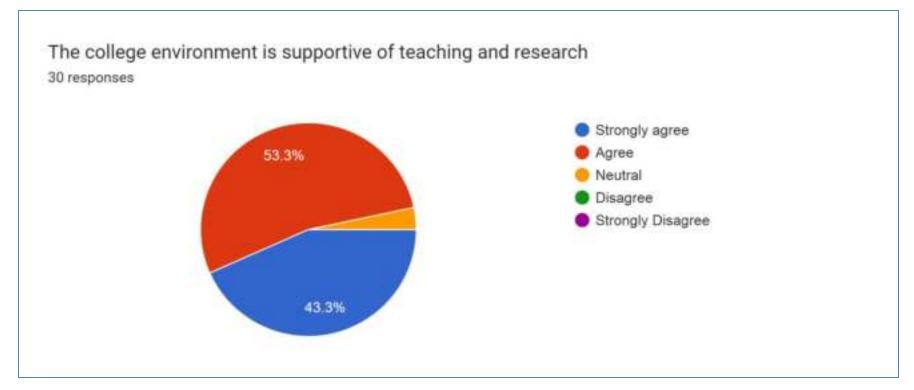

### **FACULTY FEEDBACK ANALYSIS 2022 - 2023**

| Sno | Questions                                                                                                     | strongly agree | agree | neutral | disagree | strongly<br>disagree |
|-----|---------------------------------------------------------------------------------------------------------------|----------------|-------|---------|----------|----------------------|
| 1   | Scope of the curriculum is as per the current needs of the global job market                                  |                | 9     | 0       | 0        | 0                    |
| 2   | The course/Syllabus taught by me are well balanced in terms of theory and practical application               |                | 16    | 0       | 0        | 0                    |
| 3   | The syllabus of the course increased my knowledge and perspective in the subject .                            |                | 10    | 1       | 0        | 0                    |
| 4   | The Course outcomes are well defined and clear.                                                               |                | 13    | 1       | 0        | 0                    |
| 5   | Sufficient number of relevant prescribed books,journals and digital resources are available in the Library    |                | 13    | 3       | 0        | 0                    |
| 6   | The college ICT resources are appropriate for teaching                                                        |                | 13    | 0       | 0        | 0                    |
| 7   | The Class rooms and Labs are well equipped and maintained                                                     |                | 14    | 2       | 0        | 0                    |
| 8   | I have freedom to experiment with new techniques and strategies in teaching as well as testing and evaluation |                | 12    | 0       | 0        | 0                    |
| 9   | The college offers ample resources and assistance for faculty members to enhance their abilities              | 17             | 13    | 0       | 0        | 0                    |
| 10  | The college environment is supportive of teaching and research                                                | 13             | 16    | 1       | 0        | 0                    |