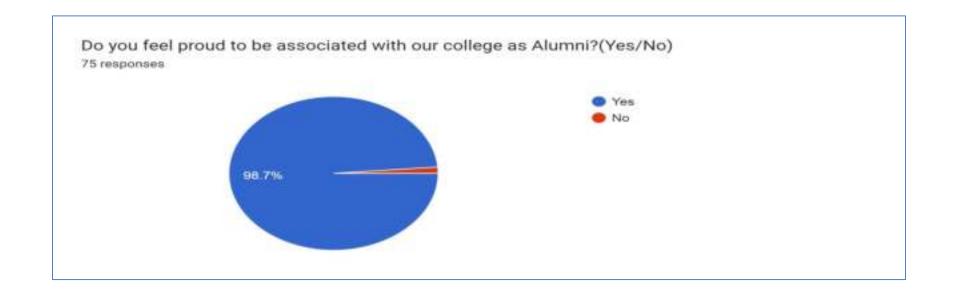

# **ALUMNI FEEDBACK ANALYSIS 2022 -2023**

| S.No | QUESTIONS                                                                                | Strongly<br>Agree | Agre<br>e | Neutral | Disagre<br>e | Strongly<br>Disagree | Yes | No |
|------|------------------------------------------------------------------------------------------|-------------------|-----------|---------|--------------|----------------------|-----|----|
| 1    | Curriculum design is suitable to meet the overall development of students                | 37                | 33        | 4       | 0            | 1                    |     |    |
| 2    | Curriculum is suitable for employability in present scenario                             | 29                | 39        | 5       | 2            | 0                    |     |    |
| 3    | The curriculum and syllabus content were appropriate for my placement / higher education | 32                | 36        | 5       | 2            | 0                    |     |    |
| 4    | The curriculum accommodates courses with experiential learning                           | 32                | 40        | 3       | 0            | 0                    |     |    |
| 5    | The education imparted at the college is useful and relevant in my present job           | 33                | 38        | 4       | 0            | 0                    |     |    |
| 6    | The activities organized by the college helped in my overall development                 | 36                | 30        | 6       | 3            | 0                    |     |    |
| 7    | Best College for Enhancing the growth of the students                                    | 38                | 34        | 2       | 1            | 0                    |     |    |
| 8    | Do you feel proud to be associated with our college as Alumni?(Yes/No)                   |                   |           |         |              |                      | 74  | 1  |
| 9    | Are you willing to contribute to the development of the institute?(Yes/No)               |                   |           |         |              |                      | 66  | 9  |