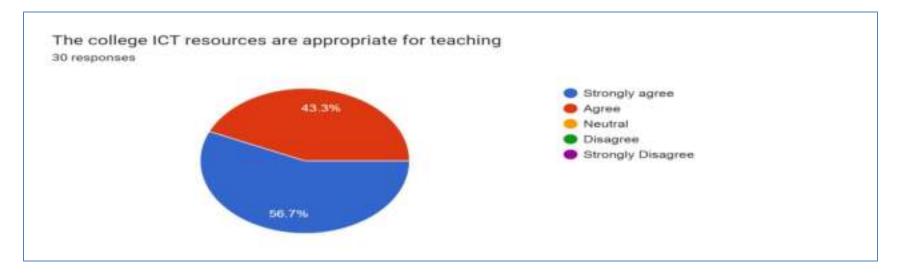

### **FACULTY FEEDBACK ANALYSIS 2022 - 2023**

| Sno | Questions                                                                                                     | strongly agree | agree | neutral | disagree | strongly<br>disagree |
|-----|---------------------------------------------------------------------------------------------------------------|----------------|-------|---------|----------|----------------------|
| 1   | Scope of the curriculum is as per the current needs of the global job market                                  |                | 9     | 0       | 0        | 0                    |
| 2   | The course/Syllabus taught by me are well balanced in terms of theory and practical application               |                | 16    | 0       | 0        | 0                    |
| 3   | The syllabus of the course increased my knowledge and perspective in the subject .                            |                | 10    | 1       | 0        | 0                    |
| 4   | The Course outcomes are well defined and clear.                                                               |                | 13    | 1       | 0        | 0                    |
| 5   | Sufficient number of relevant prescribed books,journals and digital resources are available in the Library    |                | 13    | 3       | 0        | 0                    |
| 6   | The college ICT resources are appropriate for teaching                                                        |                | 13    | 0       | 0        | 0                    |
| 7   | The Class rooms and Labs are well equipped and maintained                                                     |                | 14    | 2       | 0        | 0                    |
| 8   | I have freedom to experiment with new techniques and strategies in teaching as well as testing and evaluation |                | 12    | 0       | 0        | 0                    |
| 9   | The college offers ample resources and assistance for faculty members to enhance their abilities              | 17             | 13    | 0       | 0        | 0                    |
| 10  | The college environment is supportive of teaching and research                                                | 13             | 16    | 1       | 0        | 0                    |