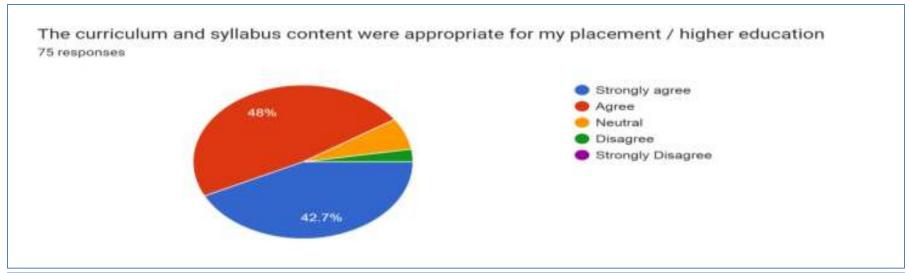

# **ALUMNI FEEDBACK ANALYSIS 2022 -2023**

| S.No | QUESTIONS                                                                                | Strongly<br>Agree | Agre<br>e | Neutral | Disagre<br>e | Strongly<br>Disagree | Yes | No |
|------|------------------------------------------------------------------------------------------|-------------------|-----------|---------|--------------|----------------------|-----|----|
| 1    | Curriculum design is suitable to meet the overall development of students                | 37                | 33        | 4       | 0            | 1                    |     |    |
| 2    | Curriculum is suitable for employability in present scenario                             | 29                | 39        | 5       | 2            | 0                    |     |    |
| 3    | The curriculum and syllabus content were appropriate for my placement / higher education | 32                | 36        | 5       | 2            | 0                    |     |    |
| 4    | The curriculum accommodates courses with experiential learning                           | 32                | 40        | 3       | 0            | 0                    |     |    |
| 5    | The education imparted at the college is useful and relevant in my present job           | 33                | 38        | 4       | 0            | 0                    |     |    |
| 6    | The activities organized by the college helped in my overall development                 | 36                | 30        | 6       | 3            | 0                    |     |    |
| 7    | Best College for Enhancing the growth of the students                                    | 38                | 34        | 2       | 1            | 0                    |     |    |
| 8    | Do you feel proud to be associated with our college as Alumni?(Yes/No)                   |                   |           |         |              |                      | 74  | 1  |
| 9    | Are you willing to contribute to the development of the institute?(Yes/No)               |                   |           |         |              |                      | 66  | 9  |