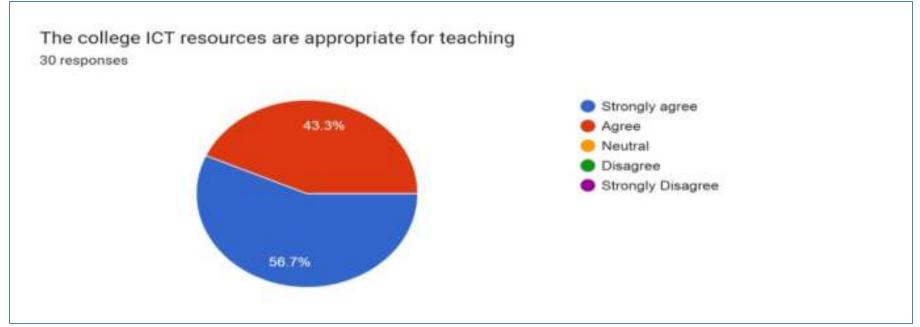

### **FACULTY FEEDBACK ANALYSIS 2022 - 2023**

| Sno | Questions                                                                                                     | strongly agree | agree | neutral | disagree | strongly<br>disagree |
|-----|---------------------------------------------------------------------------------------------------------------|----------------|-------|---------|----------|----------------------|
| 1   | Scope of the curriculum is as per the current needs of the global job market                                  |                | 9     | 0       | 0        | 0                    |
| 2   | The course/Syllabus taught by me are well balanced in terms of theory and practical application               |                | 16    | 0       | 0        | 0                    |
| 3   | The syllabus of the course increased my knowledge and perspective in the subject .                            |                | 10    | 1       | 0        | 0                    |
| 4   | The Course outcomes are well defined and clear.                                                               |                | 13    | 1       | 0        | 0                    |
| 5   | Sufficient number of relevant prescribed books,journals and digital resources are available in the Library    |                | 13    | 3       | 0        | 0                    |
| 6   | The college ICT resources are appropriate for teaching                                                        |                | 13    | 0       | 0        | 0                    |
| 7   | The Class rooms and Labs are well equipped and maintained                                                     |                | 14    | 2       | 0        | 0                    |
| 8   | I have freedom to experiment with new techniques and strategies in teaching as well as testing and evaluation |                | 12    | 0       | 0        | 0                    |
| 9   | The college offers ample resources and assistance for faculty members to enhance their abilities              | 17             | 13    | 0       | 0        | 0                    |
| 10  | The college environment is supportive of teaching and research                                                | 13             | 16    | 1       | 0        | 0                    |