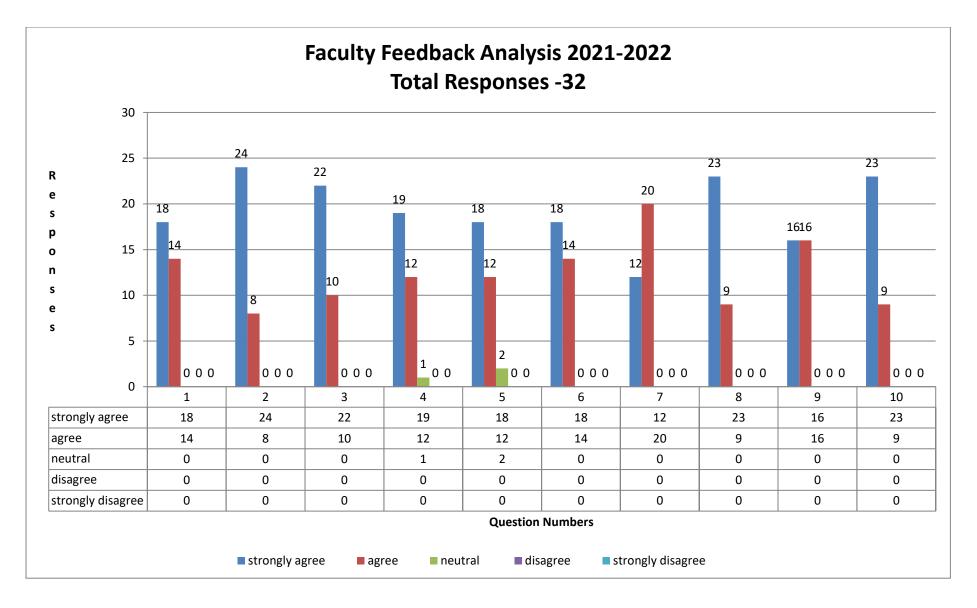

**TOTAL RESPONSES-785** 

| EXCEL SHEET<br>FACULTY FEEDBACK ANALYSIS 2021 - 2022 |                                                                                                                     |                |       |         |          |                   |  |
|------------------------------------------------------|---------------------------------------------------------------------------------------------------------------------|----------------|-------|---------|----------|-------------------|--|
| Question No                                          | Question                                                                                                            | strongly agree | agree | neutral | disagree | strongly disagree |  |
| 1                                                    | Scope of the curriculum is as per the current needs of the global job market                                        | 18             | 14    | 0       | 0        | 0                 |  |
| 2                                                    | The course/Syllabus taught by me are well balanced in terms of theory and practical application                     | 24             | 8     | 0 0     |          | 0                 |  |
| 3                                                    | The syllabus of the course increased my                                                                             |                | 10    | 0 0     |          | 0                 |  |
| 4                                                    | The Course outcomes are well defined and clear.                                                                     | 19             | 12    | 1       | 0        | 0                 |  |
| 5                                                    | Sufficient number of relevant prescribed books, journals and digital resources are available in the Library         | 18             | 12    | 2       | 0        | 0                 |  |
| 6                                                    | The college ICT resources are appropriate for teaching                                                              | 18             | 14    | 0       | 0        | 0                 |  |
| 7                                                    | The Class rooms and Labs are well equipped and maintained                                                           | 12             | 20    | 0       | 0        | 0                 |  |
| 8                                                    | I have freedom to experiment with new techniques<br>and strategies in teaching as well as testing and<br>evaluation | 23             | 9     | 0       | 0        | 0                 |  |
| 9                                                    | The college offers ample resources and assistance for faculty members to enhance their abilities                    | 16             | 16    | 0       | 0        | 0                 |  |
| 10                                                   | The college environment is supportive of teaching and research                                                      | 23             | 9     | 0       | 0        | 0                 |  |
|                                                      | TOTAL RESPONSES - 32                                                                                                |                |       |         |          |                   |  |