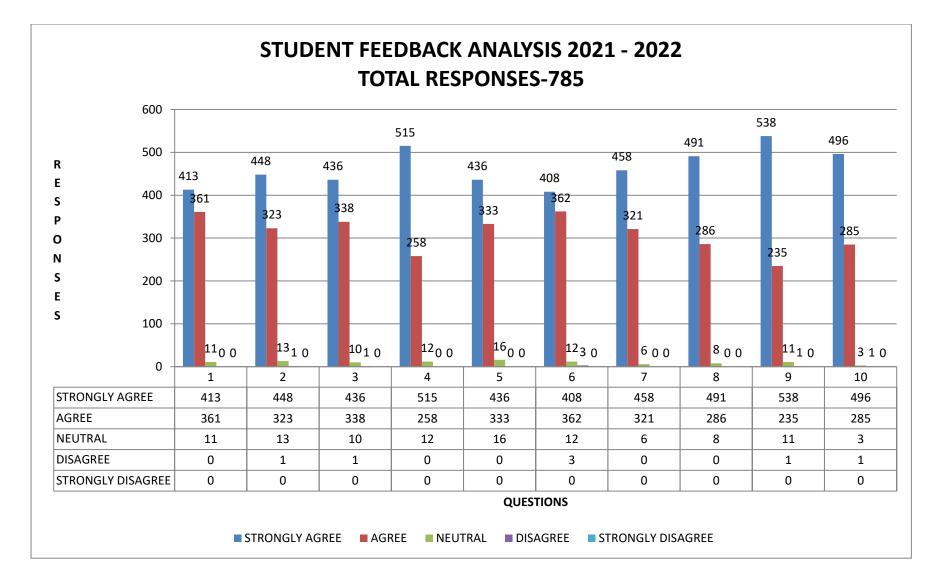

#### STUDENT FEEDBACK ANALYSIS 2021 -2022

| QNO | QUESTIONS                                                                                                                          | STRONGLY<br>AGREE | AGREE | NEUTRAL | DISAGREE | STRONGLY<br>DISAGREE |
|-----|------------------------------------------------------------------------------------------------------------------------------------|-------------------|-------|---------|----------|----------------------|
| 1   | The Course and syllabus is challenging<br>and gives an opportunity for<br>employability.                                           | 413               | 361   | 11      | 0        | 0                    |
| 2   | The Course enabled me to improve my<br>Knowledge , skills, talents, to analyse and<br>solve problems                               | 448               | 323   | 13      | 1        | 0                    |
| 3   | The course content is adequate in relation to the expected Course Outcomes (COs).                                                  | 436               | 338   | 10      | 1        | 0                    |
| 4   | The entire syllabus was covered with in the Schedule                                                                               | 515               | 258   | 12      | 0        | 0                    |
| 5   | Faculty adopts PPT,E-Content and ICT based technology resources for teaching.                                                      | 436               | 333   | 16      | 0        | 0                    |
| 6   | Laboratories and library facilities are adequate                                                                                   | 408               | 362   | 12      | 3        | 0                    |
| 7   | Opportunity for students to participate in<br>internships, student exchange<br>programmes, field visits and study tours            | 458               | 321   | 6       | 0        | 0                    |
| 8   | Opportunities for out of class room<br>learning (guest lectures, seminars,<br>workshops, value added programmes,<br>competitions). | 491               | 286   | 8       | 0        | 0                    |
| 9   | The procedures of evaluation and assesments are fair and impartial                                                                 | 538               | 235   | 11      | 1        | 0                    |
| 10  | The college cumulative teaching and guidance procedure is outstanding                                                              | 496               | 285   | 3       | 1        | 0                    |

**TOTAL RESPONSES-785** 

| EXCEL SHEET<br>FACULTY FEEDBACK ANALYSIS 2021 - 2022 |                                                                                                                     |                |       |         |          |                   |  |
|------------------------------------------------------|---------------------------------------------------------------------------------------------------------------------|----------------|-------|---------|----------|-------------------|--|
| Question No                                          | Question                                                                                                            | strongly agree | agree | neutral | disagree | strongly disagree |  |
| 1                                                    | Scope of the curriculum is as per the current needs of the global job market                                        | 18             | 14    | 0       | 0        | 0                 |  |
| 2                                                    | The course/Syllabus taught by me are well balanced in terms of theory and practical application                     | 24             | 8     | 0 0     |          | 0                 |  |
| 3                                                    | The syllabus of the course increased my                                                                             |                | 10    | 0 0     |          | 0                 |  |
| 4                                                    | The Course outcomes are well defined and clear.                                                                     | 19             | 12    | 1       | 0        | 0                 |  |
| 5                                                    | Sufficient number of relevant prescribed books, journals and digital resources are available in the Library         | 18             | 12    | 2       | 0        | 0                 |  |
| 6                                                    | The college ICT resources are appropriate for teaching                                                              | 18             | 14    | 0       | 0        | 0                 |  |
| 7                                                    | The Class rooms and Labs are well equipped and maintained                                                           | 12             | 20    | 0       | 0        | 0                 |  |
| 8                                                    | I have freedom to experiment with new techniques<br>and strategies in teaching as well as testing and<br>evaluation | 23             | 9     | 0       | 0        | 0                 |  |
| 9                                                    | The college offers ample resources and assistance for faculty members to enhance their abilities                    | 16             | 16    | 0       | 0        | 0                 |  |
| 10                                                   | The college environment is supportive of teaching and research                                                      | 23             | 9     | 0       | 0        | 0                 |  |
|                                                      | TOTAL RESPONSES - 32                                                                                                |                |       |         |          |                   |  |