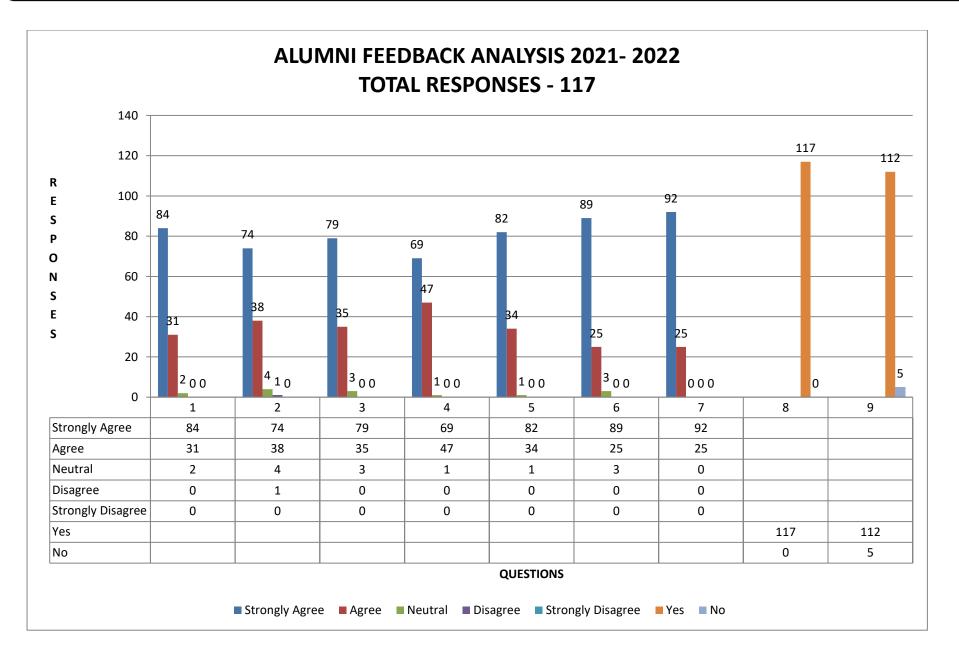

### EXCEL SHEET

| ALUMNI FEEDBACK ANALYSIS 2021 – 2022 |                                                                                          |                   |       |         |          |                      |     |    |  |
|--------------------------------------|------------------------------------------------------------------------------------------|-------------------|-------|---------|----------|----------------------|-----|----|--|
| SNo                                  | QUESTIONS                                                                                | Strongly<br>Agree | Agree | Neutral | Disagree | Strongly<br>Disagree | Yes | No |  |
| 1                                    | Curriculum design is suitable to meet the overall development of students                | 84                | 31    | 2       | 0        | 0                    |     |    |  |
| 2                                    | Curriculum is suitable for employability in present scenario                             | 74                | 38    | 4       | 1        | 0                    |     |    |  |
| 3                                    | The curriculum and syllabus content were appropriate for my placement / higher education | 79                | 35    | 3       | 0        | 0                    |     |    |  |
| 4                                    | The curriculum accommodates<br>courses with experiential learning                        | 69                | 47    | 1       | 0        | 0                    |     |    |  |
| 5                                    | The education imparted at the college<br>is useful and relevant in my present<br>job     | 82                | 34    | 1       | 0        | 0                    |     |    |  |
| 6                                    | The activities organized by the college helped in my overall development                 | 89                | 25    | 3       | 0        | 0                    |     |    |  |
| 7                                    | Best College for Enhancing the growth of the students                                    | 92                | 25    | 0       | 0        | 0                    |     |    |  |
| 8                                    | Do you feel proud to be associated<br>with our college as Alumni?(Yes/No)                |                   |       |         |          |                      | 117 | 0  |  |
| 9                                    | Are you willing to contribute to the development of the institute?(Yes/No)               |                   |       |         |          |                      | 112 | 5  |  |
|                                      | TOTAL RESPONSES - 117                                                                    |                   |       |         |          |                      |     |    |  |