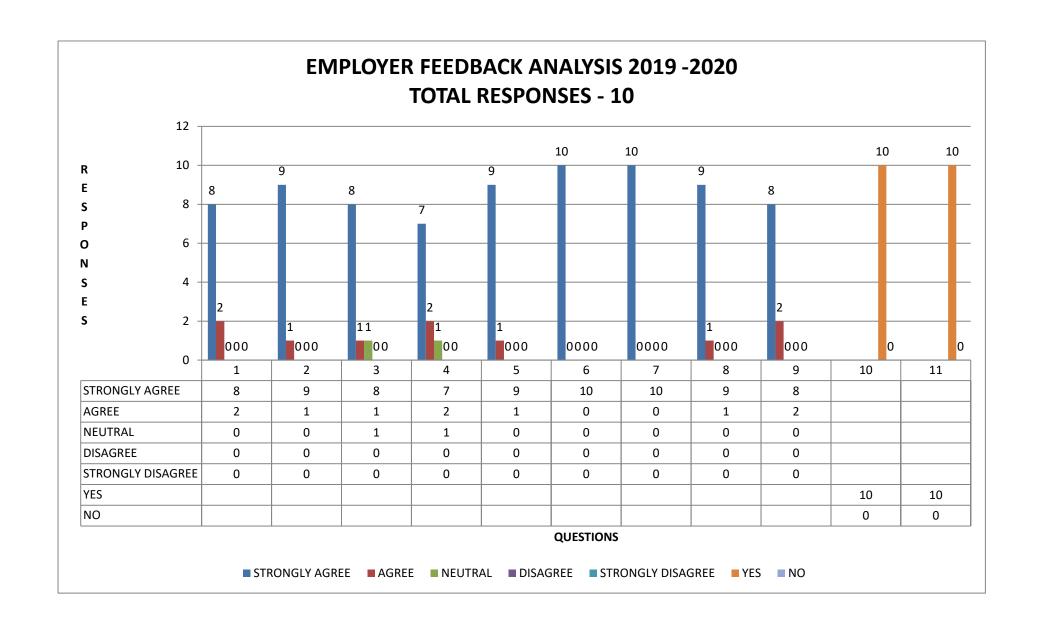

#### **EMPLOYER FEEDBACK ANALYSIS 2019 -2020**

| SNO | QUESTIONS                                                                                         | STRONGLY<br>AGREE | AGREE | NEUTRAL | DISAGREE | STRONGLY<br>DISAGREE | YES | NO |
|-----|---------------------------------------------------------------------------------------------------|-------------------|-------|---------|----------|----------------------|-----|----|
| 1   | The Curriculum is designed to enhance the employability of the students.                          | 8                 | 2     | 0       | 0        | 0                    |     |    |
| 2   | The course structure and syllabus are framed as per the needs of the global job market            | 9                 | 1     | 0       | 0        | 0                    |     |    |
| 3   | The Curriculum design facilitates grasping of latest developments in the field of knowledge       | 8                 | 1     | 1       | 0        | 0                    |     |    |
| 4   | The Curriculum implementation results in development of innovative thinking                       | 7                 | 2     | 1       | 0        | 0                    |     |    |
| 5   | The college framework includes adequate number of ADD –ON and VALUE ADDED courses                 | 9                 | 1     | 0       | 0        | 0                    |     |    |
| 6   | Communication skills of the students are good                                                     | 10                | 0     | 0       | 0        | 0                    |     |    |
| 7   | Students have the ability to learn industrial practices fast and mould themselves into the stream | 10                | 0     | 0       | 0        | 0                    |     |    |
| 8   | Students contribute substantially to the growth of the organization                               | 9                 | 1     | 0       | 0        | 0                    |     |    |
| 9   | College Facilities are adequate for students and staff                                            | 8                 | 2     | 0       | 0        | 0                    |     |    |
| 10  | Would you like to recruit more students from our college?(YES/NO)                                 |                   |       |         |          |                      | 10  | 0  |
| 11  | Would you refer us to other organization(s)? (YES/NO)                                             |                   |       |         |          |                      | 10  | 0  |

**TOTAL RESPONSES - 10** 