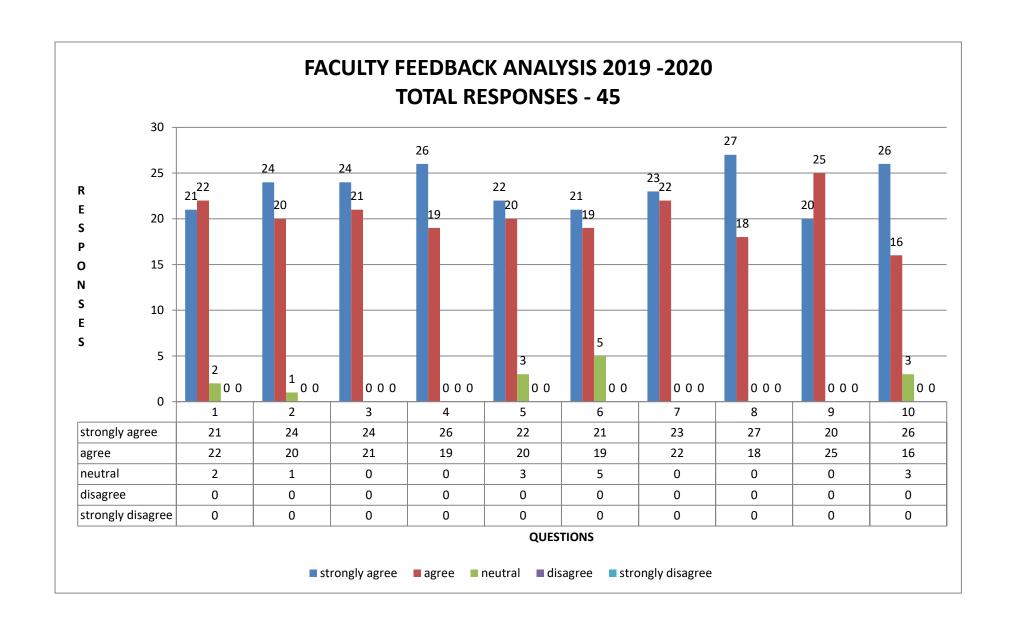

# **EXCEL SHEET**

| Question<br>No | Question                                                                                                      | strongly<br>agree | agree | neutral | disagree | strongly<br>disagree |  |
|----------------|---------------------------------------------------------------------------------------------------------------|-------------------|-------|---------|----------|----------------------|--|
| 1              | Scope of the curriculum is as per the current needs of the global job market                                  | 21                | 22    | 2       | 0        | 0                    |  |
| 2              | The course/Syllabus taught by me are well balanced in terms of theory and practical application               |                   | 20    | 1       | 0        | 0                    |  |
| 3              | The syllabus of the course increased my knowledge and perspective in the subject .                            |                   | 21    | 0       | 0        | 0                    |  |
| 4              | The Course outcomes are well defined and clear.                                                               |                   | 19    | 0       | 0        | 0                    |  |
| 5              | Sufficient number of relevant prescribed books, journals and digital resources are available in the Library   |                   | 20    | 3       | 0        | 0                    |  |
| 6              | The college ICT resources are appropriate for teaching                                                        |                   | 19    | 5       | О        | 0                    |  |
| 7              | The Class rooms and Labs are well equipped and maintained                                                     |                   | 22    | 0       | 0        | 0                    |  |
| 8              | I have freedom to experiment with new techniques and strategies in teaching as well as testing and evaluation |                   | 18    | 0       | 0        | 0                    |  |
| 9              | The college offers ample resources and assistance for faculty members to enhance their abilities              |                   | 25    | 0       | 0        | 0                    |  |
| 10             | The college environment is supportive of teaching and research                                                | 26                | 16    | 3       | 0        | 0                    |  |
|                | TOTAL RESPONSES - 45                                                                                          |                   |       |         |          |                      |  |