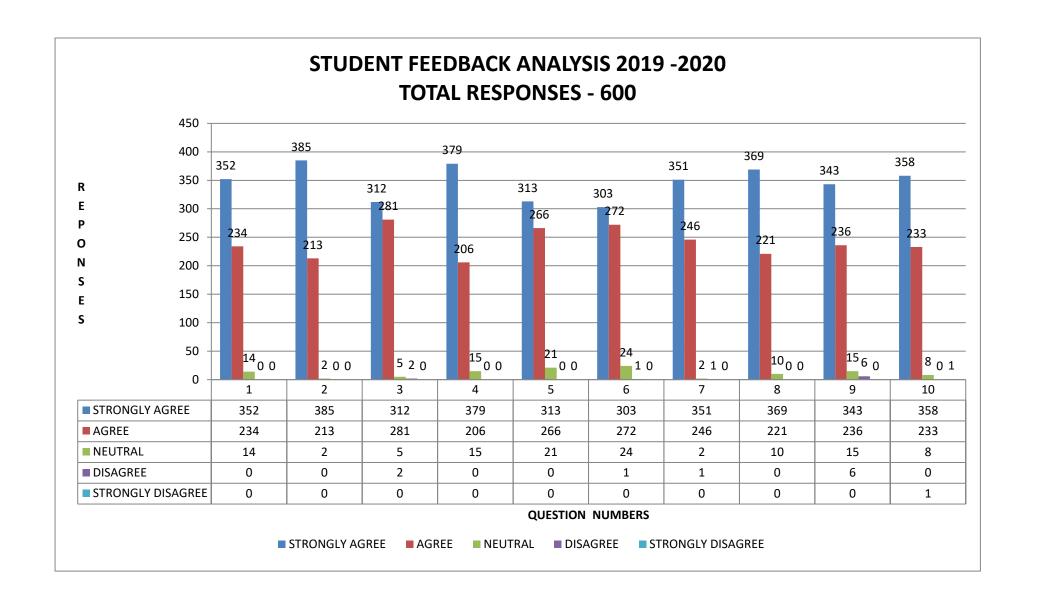

#### **STUDENT FEEDBACK ANALYSIS 2019-2020**

| 0::0 | QUESTION                                                                                                                  | STRONGLY |       |         |          | STRONGLY |
|------|---------------------------------------------------------------------------------------------------------------------------|----------|-------|---------|----------|----------|
| Qno  |                                                                                                                           | AGREE    | AGREE | NEUTRAL | DISAGREE | DISAGREE |
| 1    | The Course and syllabus is challenging and gives an opportunity for employability.                                        | 352      | 234   | 14      | 0        | 0        |
| 2    | The Course enabled me to improve my Knowledge, skills, talents, to analyse and solve problems                             | 385      | 213   | 2       | 0        | 0        |
| 3    | The course content is adequate in relation to the expected Course Outcomes (COs).                                         | 312      | 281   | 5       | 2        | 0        |
| 4    | The entire syllabus was covered with in the Schedule                                                                      | 379      | 206   | 15      | 0        | 0        |
| 5    | Faculty adopts PPT,E-Content and ICT based technology resources for teaching.                                             | 313      | 266   | 21      | 0        | 0        |
| 6    | Laboratories and library facilities are adequate                                                                          | 303      | 272   | 24      | 1        | 0        |
| 7    | Opportunity for students to participate in internships, student exchange programmes, field visits and study tours         | 351      | 246   | 2       | 1        | 0        |
| 8    | Opportunities for out of class room learning (guest lectures, seminars, workshops, value added programmes, competitions). | 369      | 221   | 10      | 0        | 0        |
| 9    | The procedures of evaluation and assesments are fair and impartial                                                        | 343      | 236   | 15      | 6        | 0        |
| 10   | The college cumulative teaching and guidance procedure is outstanding                                                     | 358      | 233   | 8       | 0        | 1        |

**TOTAL RESPONSES - 600** 

Affiliated to Andhra University, Chaitanya nagar, Old Gajuwaka, Visakhaptnam-530026.