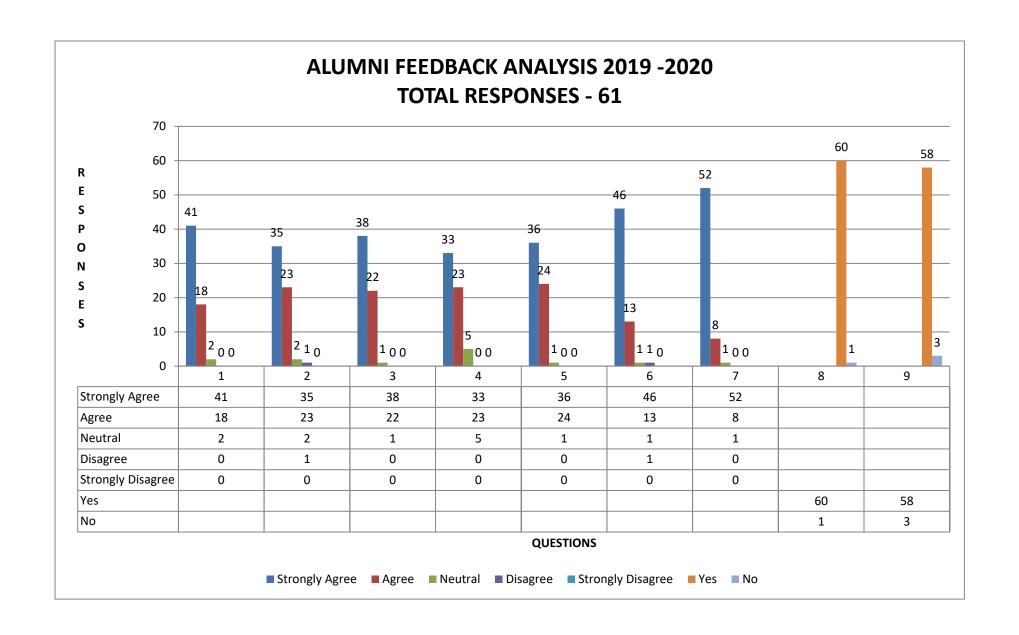

#### **ALUMNI FEEDBACK ANALYSIS 2019 - 2020**

| Sno | Questions                                                                                |   | Strongly<br>Agree | Agree | Neutral | Disagree | Strongly<br>Disagree | Yes | No |
|-----|------------------------------------------------------------------------------------------|---|-------------------|-------|---------|----------|----------------------|-----|----|
| 1   | Curriculum design is suitable to meet the overall development of students                | 1 | 41                | 18    | 2       | 0        | 0                    |     |    |
| 2   | Curriculum is suitable for employability in present scenario                             | 2 | 35                | 23    | 2       | 1        | 0                    |     |    |
| 3   | The curriculum and syllabus content were appropriate for my placement / higher education | 3 | 38                | 22    | 1       | 0        | 0                    |     |    |
| 4   | The curriculum accommodates courses with experiential learning                           | 4 | 33                | 23    | 5       | 0        | 0                    |     |    |
| 5   | The education imparted at the college is useful and relevant in my present job           | 5 | 36                | 24    | 1       | 0        | 0                    |     |    |
| 6   | The activities organized by the college helped in my overall development                 | 6 | 46                | 13    | 1       | 1        | 0                    |     |    |
| 7   | Best College for Enhancing the growth of the students                                    | 7 | 52                | 8     | 1       | 0        | 0                    |     |    |
| 8   | Do you feel proud to be associated with our college as Alumni?(Yes/No)                   | 8 |                   |       |         |          |                      | 60  | 1  |
| 9   | Are you willing to contribute to the development of the institute?(Yes/No)               | 9 |                   |       |         |          |                      | 58  | 3  |

**TOTAL RESPONSES - 61** 

Affiliated to Andhra University, Chaitanya nagar, Old Gajuwaka, Visakhaptnam-530026.