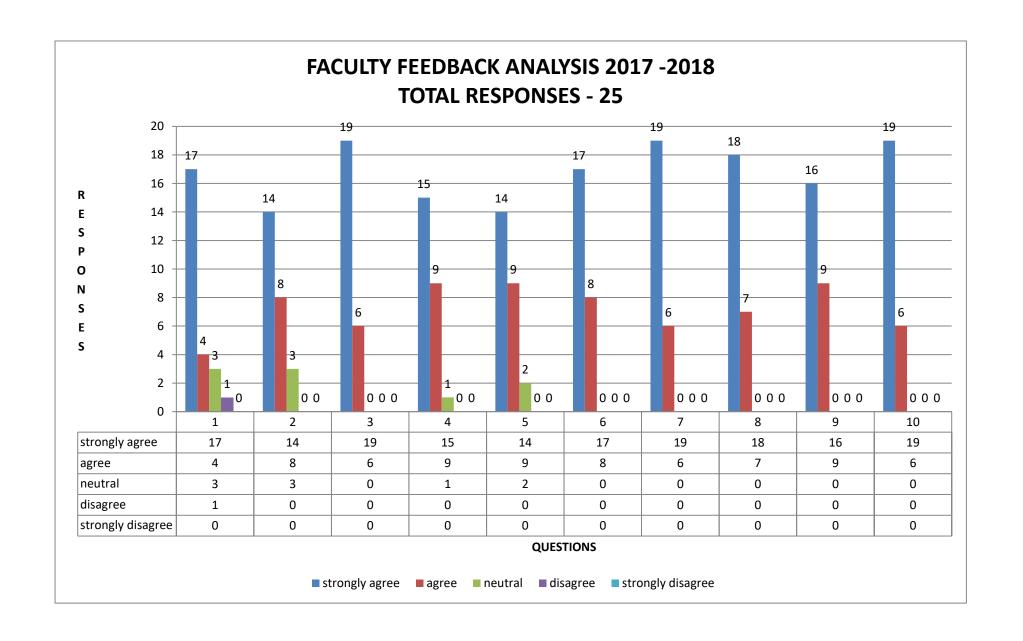

#### **FACULTY FEEDBACK ANALYSIS 2017 - 2018**

| Question<br>No | Questions                                                                                                     | strongly<br>agree | agree | neutral | disagree | strongly<br>disagree |
|----------------|---------------------------------------------------------------------------------------------------------------|-------------------|-------|---------|----------|----------------------|
| 1              | Scope of the curriculum is as per the current needs of the global job market                                  |                   | 4     | 3       | 1        | 0                    |
| 2              | The course/Syllabus taught by me are well balanced in terms of theory and practical application               |                   | 8     | 3       | 0        | 0                    |
| 3              | The syllabus of the course increased my knowledge and perspective in the subject .                            |                   | 6     | 0       | 0        | 0                    |
| 4              | The Course outcomes are well defined and clear.                                                               |                   | 9     | 1       | 0        | 0                    |
| 5              | Sufficient number of relevant prescribed books, journals and digital resources are available in the Library   |                   | 9     | 2       | 0        | 0                    |
| 6              | The college ICT resources are appropriate for teaching                                                        |                   | 8     | 0       | 0        | 0                    |
| 7              | The Class rooms and Labs are well equipped and maintained                                                     |                   | 6     | 0       | 0        | 0                    |
| 8              | I have freedom to experiment with new techniques and strategies in teaching as well as testing and evaluation |                   | 7     | 0       | 0        | 0                    |
| 9              | The college offers ample resources and assistance for faculty members to enhance their abilities              |                   | 9     | 0       | 0        | 0                    |
| 10             | The college environment is supportive of teaching and research                                                | 19                | 6     | 0       | 0        | 0                    |

**TOTAL RESPONSES - 25** 

Affiliated to Andhra University, Chaitanya nagar, Old Gajuwaka, Visakhaptnam-530026.