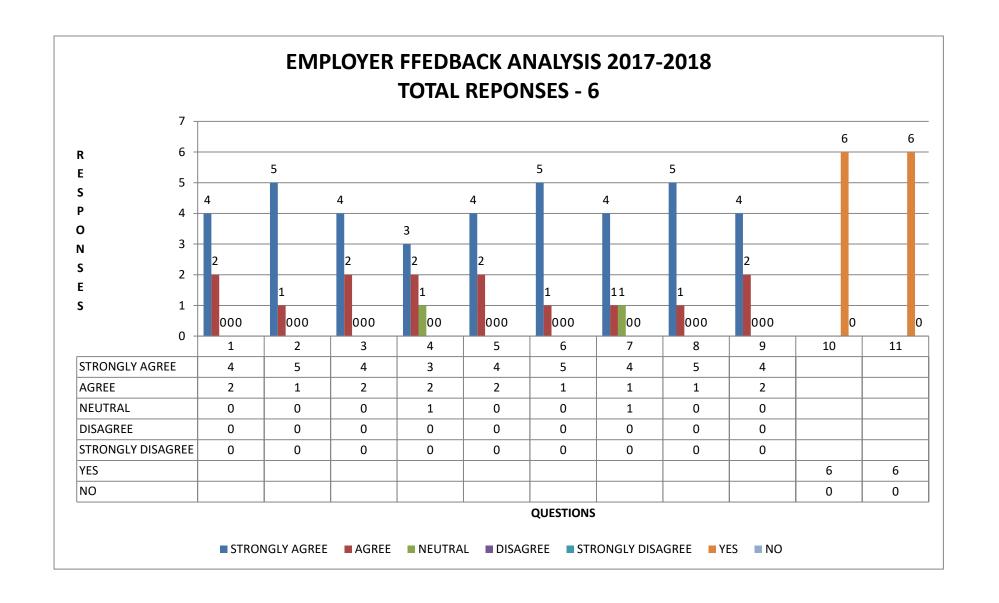

#### **EMPLOYER FEEDBACK ANALYSIS 2017 - 2018**

| SNO | QUESTIONS                                                                                         | STRONGLY<br>AGREE | AGREE | NEUTRAL | DISAGREE | STRONGLY<br>DISAGREE | YES | NO |
|-----|---------------------------------------------------------------------------------------------------|-------------------|-------|---------|----------|----------------------|-----|----|
| 1   | The Curriculum is designed to enhance the employability of the students.                          | 4                 | 2     | 0       | 0        | 0                    |     |    |
| 2   | The course structure and syllabus are framed as per the needs of the global job market            | 5                 | 1     | 0       | 0        | 0                    |     |    |
| 3   | The Curriculum design facilitates grasping of latest developments in the field of knowledge       | 4                 | 2     | 0       | 0        | 0                    |     |    |
| 4   | The Curriculum implementation results in development of innovative thinking                       | 3                 | 2     | 1       | 0        | 0                    |     |    |
| 5   | The college framework includes adequate number of ADD –ON and VALUE ADDED courses                 | 4                 | 2     | 0       | 0        | 0                    |     |    |
| 6   | Communication skills of the students are good                                                     | 5                 | 1     | 0       | 0        | 0                    |     |    |
| 7   | Students have the ability to learn industrial practices fast and mould themselves into the stream | 4                 | 1     | 1       | 0        | 0                    |     |    |
| 8   | Students contribute substantially to the growth of the organization                               | 5                 | 1     | 0       | 0        | 0                    |     |    |
| 9   | College Facilities are adequate for students and staff                                            | 4                 | 2     | 0       | 0        | 0                    |     |    |
| 10  | Would you like to recruit more students from our college?(YES/NO)                                 |                   |       |         |          |                      | 6   | 0  |
| 11  | Would you refer us to other organization(s)? (YES/NO)                                             |                   |       |         |          |                      | 6   | 0  |

**TOTAL RESPONSES - 6** 