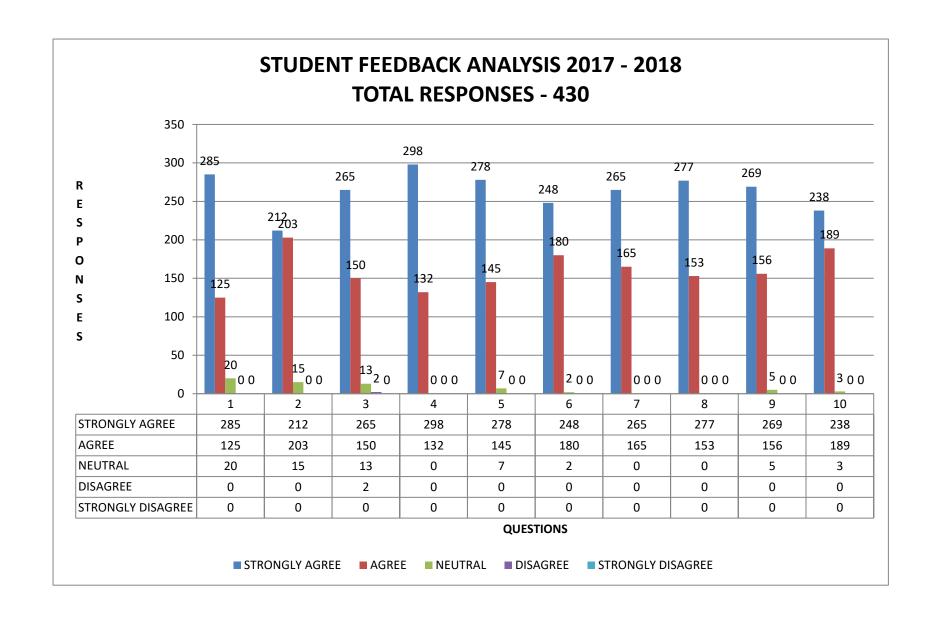

### STUDENT FEEDBACK – 2017-2018

| Qno | QUESTION                                                                                                                  | STRONGLY<br>AGREE | AGREE | NEUTRAL | DISAGREE | STRONGLY<br>DISAGREE |  |  |
|-----|---------------------------------------------------------------------------------------------------------------------------|-------------------|-------|---------|----------|----------------------|--|--|
| 1   | The Course and syllabus is challenging and gives an opportunity for employability.                                        | 285               | 125   | 20      | 0        | 0                    |  |  |
| 2   | The Course enabled me to improve my Knowledge, skills, talents, to analyse and solve problems                             | 212               | 203   | 15      | 0        | 0                    |  |  |
| 3   | The course content is adequate in relation to the expected Course Outcomes (COs).                                         | 265               | 150   | 13      | 2        | 0                    |  |  |
| 4   | The entire syllabus was covered with in the Schedule                                                                      | 298               | 132   | 0       | 0        | 0                    |  |  |
| 5   | Faculty adopts PPT,E-Content and ICT based technology resources for teaching.                                             | 278               | 145   | 7       | 0        | 0                    |  |  |
| 6   | Laboratories and library facilities are adequate                                                                          | 248               | 180   | 2       | 0        | 0                    |  |  |
| 7   | Opportunity for students to participate in internships, student exchange programmes, field visits and study tours         | 265               | 165   | 0       | 0        | 0                    |  |  |
| 8   | Opportunities for out of class room learning (guest lectures, seminars, workshops, value added programmes, competitions). | 277               | 153   | 0       | 0        | 0                    |  |  |
| 9   | The procedures of evaluation and assesments are fair and impartial                                                        | 269               | 156   | 5       | 0        | 0                    |  |  |
| 10  | The college cumulative teaching and guidance procedure is outstanding                                                     | 238               | 189   | 3       | 0        | 0                    |  |  |

**TOTAL RESPONSES - 430** 

Affiliated to Andhra University, Chaitanya nagar, Old Gajuwaka, Visakhaptnam-530026.