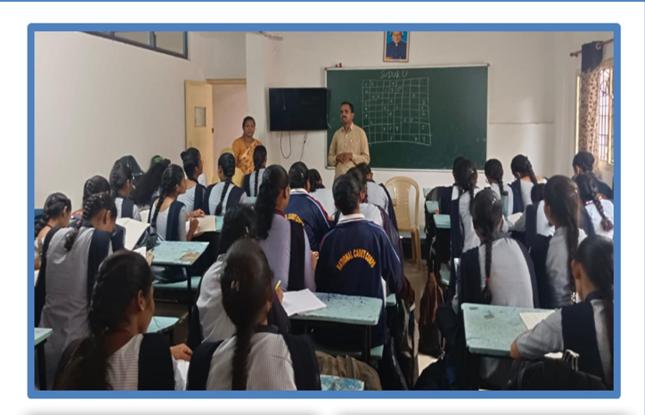

**REPORT**: Sudoku is logic based number placement puzzle which has a single solution. All the interested students from maths stream participated in solving the sudoku puzzle. The two best students who took less time to solve the puzzle are given a token of appreciation.