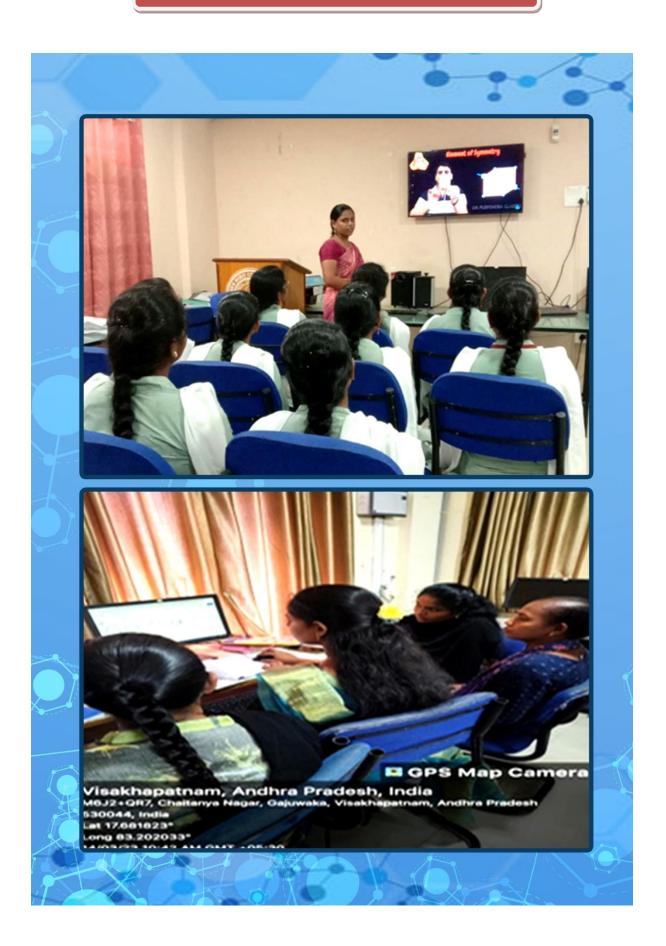

## POWERPOINT PRESENTATION

Affiliated to Andhra University, Chaitanya nagar, Old Gajuwaka, Visakhaptnam-530026.