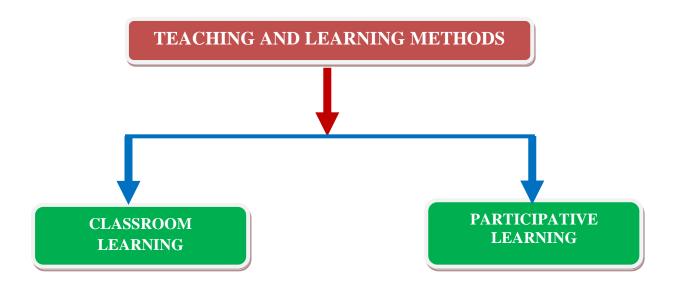

# DEPARTMENT OF CHEMISTRY

Affiliated to Andhra University, Chaitanya nagar, Old Gajuwaka, Visakhaptnam-530026.

**CLASSROOM LEARNING** 

BLACK BOARD LECTURE METHOD

Affiliated to Andhra University, Chaitanya nagar, Old Gajuwaka, Visakhaptnam-530026.