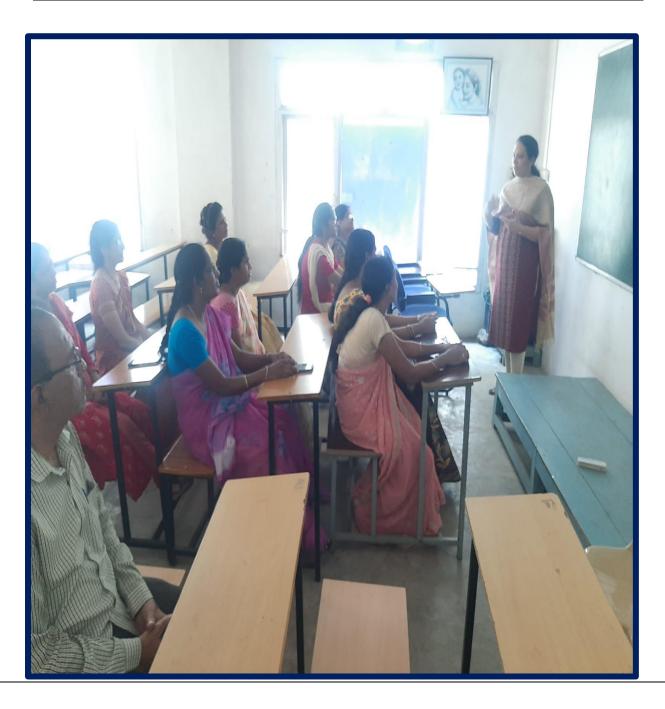

## 2019-2020

| Title of the Program                                         | Date                | No of participants |
|--------------------------------------------------------------|---------------------|--------------------|
| MS OFFICE BY P. KRISHNA KUMARI, LECTURER IN COMPUTER SCIENCE | 6/01/2020-8/01/2020 | 10                 |