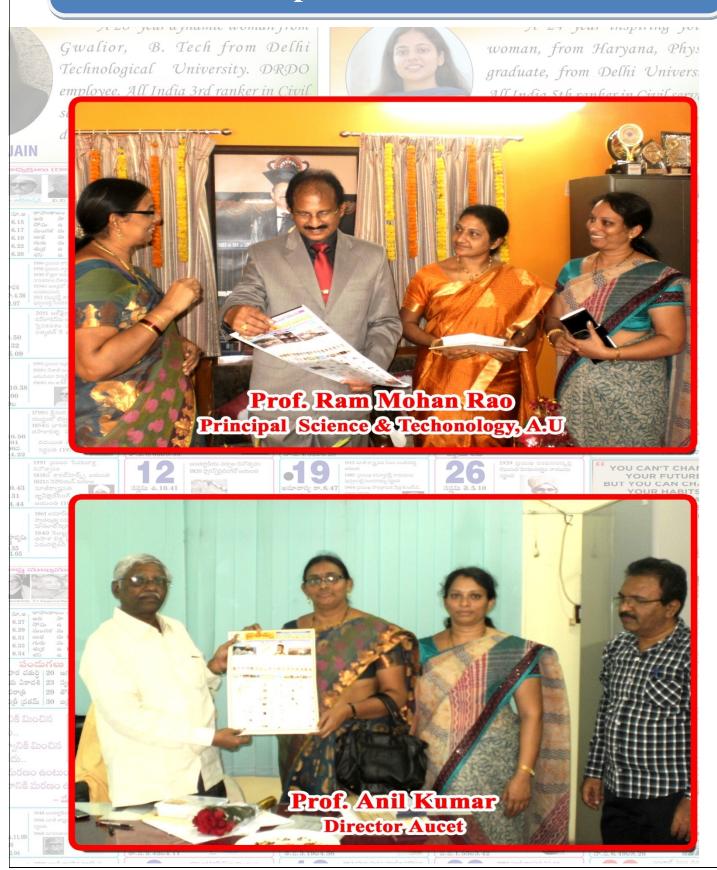

#### **CONTEXT**

- Our college calendar is a source of great pride for us, as it represents the collective efforts of members of calendar committee in crafting a beautiful and informative publication.
- Every year teams work tirelessly to compile and curate the best images and snippets of information, culminating in the selection of the most outstanding pieces for inclusion in the calendar.
- The inauguration of our college calendar by distinguished guests from various fields is always a moment of pride and celebration as the calendar is commended and appreciated by a variety of sectors for its exceptional quality and relevance.
- It is a great privilege to design calendar with selected and specific themes such as women empowerment, Indian women scientists, Indian freedom fighters and women IAS officers and great women from all avenues and fields.

#### **EVIDENCE OF SUCCESS**

- Our college calendar is our pride as we have attained special attention, much applause, and constant appreciations from our neighbouring colleges and parents.
- We received best compliments from all sectors of the society such as Educational Institutions, Banks, and Eminent Dignitaries from university.
- Andhra university Vice Chancellor PROF. G.S.N.RAJU appreciated and expressed his valuable suggestions to upgrade it.
- Our college calendar has been a point of pride since 2013, attracting voluntary sponsor support for its exceptional quality and popularity.
- The calendar is a benchmark for our institution as it carries lot of knowledge based information; it gives food for the thought and makes them to ponder on it.
- It is a recommended COMPLIMENTARY GIFT from our INSTITUTION to our guests of honour which is appreciated by the public at large.
- This practice gradually instilled inspiration, patriotism and a sense of pridein our students, encouraging them to value wisdom and knowledge in all aspects of their lives.
- Our college calendar is power packed with inspirational words and quotes to encourage students to pursue their goals with passion and determination.