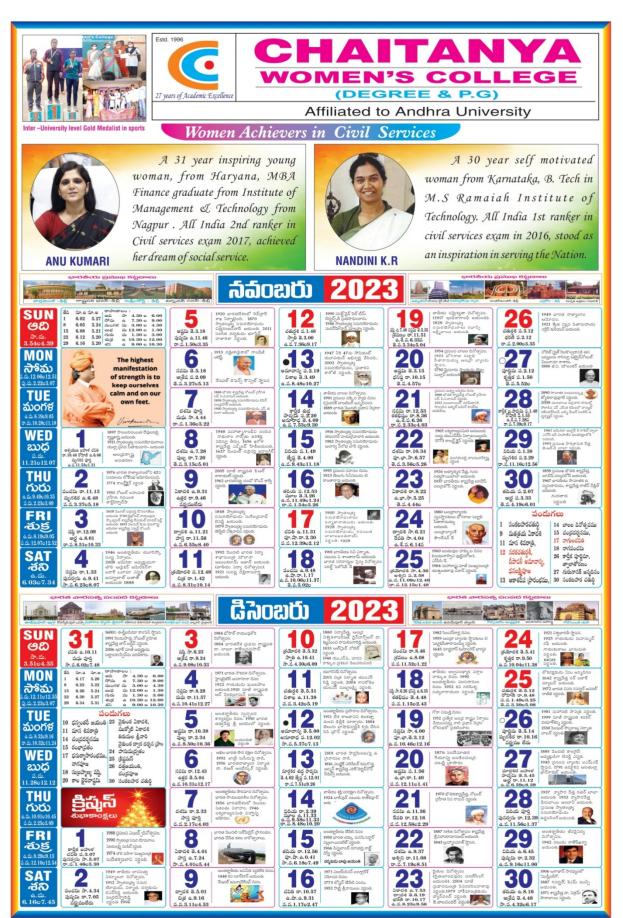

#### Women Achievers in Civil Services

THU

FRI රාජ A 28 year dynamic woman from Gwalior, B. Tech from Delhi Technological University. DRDO employee. All India 3rd ranker in Civil services exam 2020, achieved her dream with a motto of "Nevergive up".