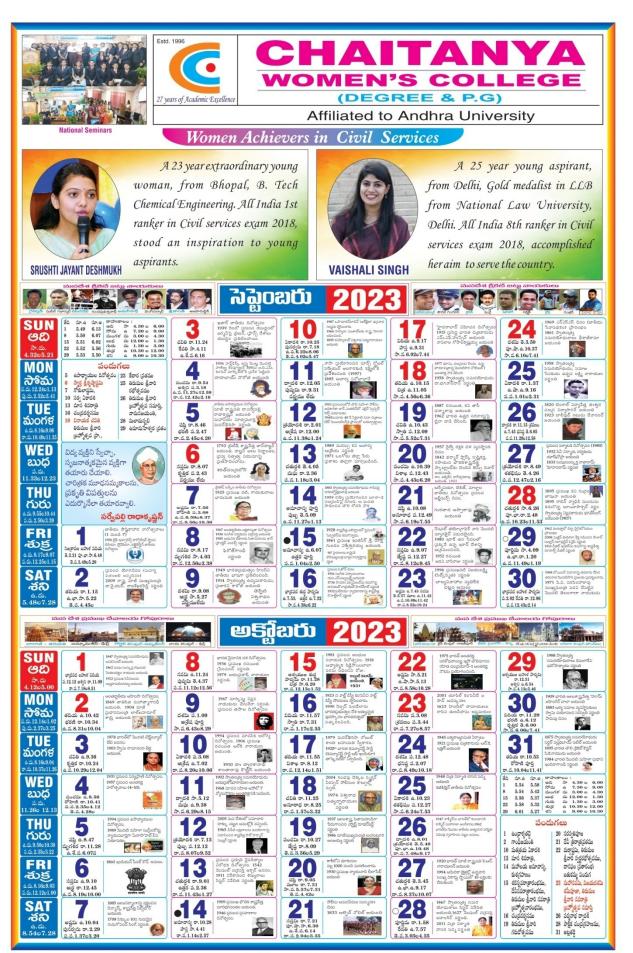

#### Women Achievers in Civil Services

THU

FRI රාජ A 28 year dynamic woman from Gwalior, B. Tech from Delhi Technological University. DRDO employee. All India 3rd ranker in Civil services exam 2020, achieved her dream with a motto of "Nevergive up".