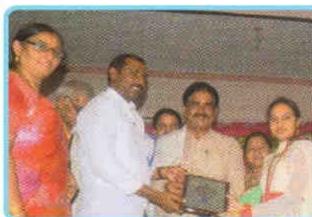

#### **THE PRACTICE**

The practice of awarding excellence awards to academic toppers with an attendance record of more than 80% and active involvement in co-circular activities is a unique and valuable practice of our institution. The uniqueness of this practice lies in the fact that it provides tangible recognition and appreciation for academic achievements of students. Every year, our college felicitates the college toppers and their parents with academic excellence awards of gold medal at our annual day ceremony. In addition to gold medal to the toppers, our institution also offers prize money (5000/-) to the students who participate and secure first position in MATHEMATICS DAY (maths crafts) competitions.

#### **EVIDENCE OF SUCCESS**

- Healthy competition between the students.
- Improved academic performance of students.
- Increased student engagement with the institution and greater sense of pride
- Positive feedback from all stakeholders on this practice.