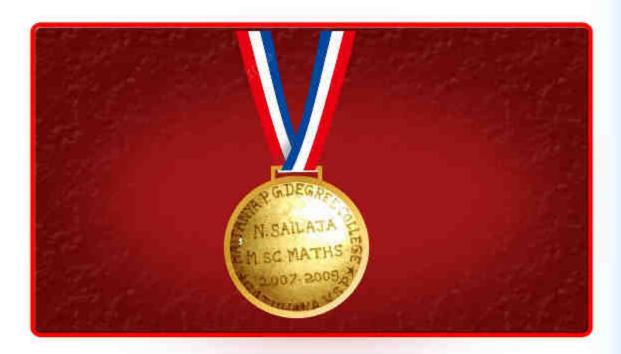

## MANTRI RAMABHAI GOLDMEDAL AWARDS

| COLLEGE TOPPERS OF PG |           |                  |                        |  |
|-----------------------|-----------|------------------|------------------------|--|
| S.No                  | Year      | Student Name     | Course                 |  |
| 01                    | 2007-2009 | N.SAILAJA        | M.Sc(Mathematics)      |  |
| 02                    | 2008-2010 | K BHARATHIKUMARI | M.Sc(Zoology)          |  |
| 03                    | 2009-2011 | G SRAVANI        | M.Sc(Mathematics)      |  |
| 04                    | 2010-2012 | V ANUSHA         | M.Sc(Mathematics)      |  |
| 05                    | 2011-2013 | K SWETHA         | M.Sc(Computer science) |  |
| 06                    | 2012-2014 | SANTOSHINI DEVI  | M.Sc(Mathematics)      |  |
| 07                    | 2013-2015 | PREETI BIRWAL    | M.Com                  |  |
| 08                    | 2014-2016 | P VIMALA NAIDU   | M.Sc(Computer science) |  |
| 09                    | 2015-2017 | D TEJAMOUNIKA    | M.Sc(Computer science) |  |
| 10                    | 2016-2018 | P HARIKA         | M.Sc(Computer science) |  |
| 11                    | 2017-2019 | B MADHAVASREE    | M.Sc(Zoology)          |  |
| 12                    | 2018-2020 | BHUPATHI SONY    | M.Sc(Zoology)          |  |
| 13                    | 2019-2021 | CH GAYATRI       | M.Sc(Zoology)          |  |
| 14                    | 2020-2022 | D.ARUNA          | M.Sc(Computer Science) |  |
| 15                    | 2020-2022 | R.CHANDIRKA DEVI | M.Sc(Computer Science) |  |

## **CHAITANY COLLEGE TOPPERS OF PG**

N.Sailaja Mathematics 2007-2009