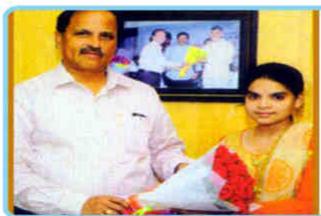

## ACADEMIC EXCELLENCE AWARDS GOLD MEDAL PRESENTATION TO ACADEMIC TOPPERS

At our institution, we hold academic excellence in the highest regard and make it a point to celebrate and reward the most accomplished students. We take great pride in presenting the "MANTRI RAMABHAI" GOLDMEDAL AWARDS to the toppers of UG courses. These medals are named after the illustrious Captain Mantri Ramabhai, a leader with vision. Since 1996, we have been honouring the exceptional achievements of our students by conferring these coveted awards in memory of late Smt.M.Ramabhai.

The management of the college introduced gold medal awards in the year 2009 to the toppers of PG College in memory of late Gade Ramdas .

#### **THE PRACTICE**

The practice of awarding excellence awards to academic toppers with an attendance record of more than 80% and active involvement in co-circular activities is a unique and valuable practice of our institution. The uniqueness of this practice lies in the fact that it provides tangible recognition and appreciation for academic achievements of students. Every year, our college felicitates the college toppers and their parents with academic excellence awards of gold medal at our annual day ceremony. In addition to gold medal to the toppers, our institution also offers prize money (5000/-) to the students who participate and secure first position in MATHEMATICS DAY (maths crafts) competitions.