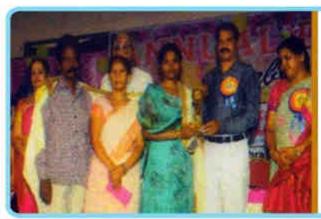

## Voice of Press

Affiliated to Andhra University, Chaitanya nagar, Old Gajuwaka, Visakhaptnam-530026.