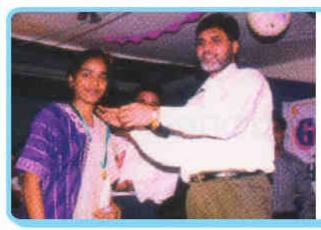

## ACADEMIC EXCELLENCE AWARDS GOLD MEDAL PRESENTATION TO ACADEMIC TOPPERS

At our institution, we hold academic excellence in the highest regard and make it a point to celebrate and reward the most accomplished students. We take great pride in presenting the "MANTRI RAMABHAI" GOLDMEDAL AWARDS to the toppers of UG courses. These medals are named after the illustrious Captain Mantri Ramabhai, a leader with vision. Since 1996, we have been honouring the exceptional achievements of our students by conferring these coveted awards in memory of late Smt.M.Ramabhai.

The management of the college introduced gold medal awards in the year 2009 to the toppers of PG College in memory of late Gade Ramdas .