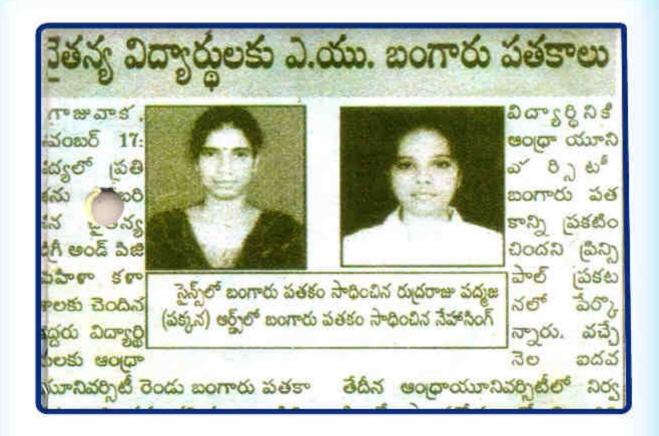

## 'చైతన్య' విద్యాల్థిమలకు బంగారు పతకాలు

గాజువార, న్యూస్ట్ ముడే: ఈవెల 28నే జరగుకున్న ఏయూ ప్రాతకోత్సపంలో గాజావాక వైతష్య డిగ్లీ, పేటీ కళాశాలకు రెందిన ఇద్దరు విద్యార్థినులు అంగారు పతకాలకు ఎంపికై నట్లు రళాశాల (సిన్మిపల్ డాక్టర్ ఎస్ చెంద్రమహాలక్ష్మ 30 పారు. రమందర్భంగా శనివారం కళాశాలలో కార్యకమంలో పయా పరిధిలో ఎమ్మెస్స్ మాట్ఫ్లో అత్యధిక (గీడ్డు సాధించి మొదటిస్తానంలో నిలిచిన వి.ఆసూష, ఎంకామ్లో మొదటిస్తానంలో నిలిబిన స్వాతిలనుఆభినందించారు. ఉత్తమ ప్రతిజ్ కనపర్సి కళాశాలకు గుర్తింపు తీసుకురావడం ..

ఎంజైనా గర్వకారణమన్నార్లు స్పాతకోచ్చవంలో బంగారు పఠశాలు, జ్యాపీఠలు అండజేయనున్నట్లు ఏయా నుంచి ఆహ్యానాలు అండాయని పేర్కొన్నారు. పలుప్రదు ఆధ్యాపకులు పాల్గొన్నారు.

ರ್ಷ ಬರೇಕಾಂದಿನ ಕೆಚ SORE STATE STATE mercel 2005 solver serve singly (serve) ದ್ವಾಪ್ ವಿಜ್ಞಾನಿನ ವಿಚ್ಚಾನಿ date date and date