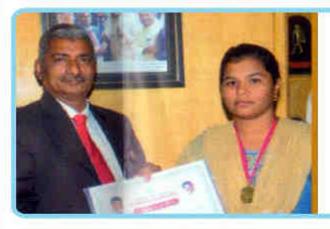

## ACADEMIC EXCELLENCE AWARDS GOLD MEDAL PRESENTATION TO ACADEMIC TOPPERS

At our institution, we hold academic excellence in the highest regard and make it a point to celebrate and reward the most accomplished students. We take great pride in presenting the "MANTRI RAMABHAI" GOLDMEDAL AWARDS to the toppers of UG courses. These medals are named after the illustrious Captain Mantri Ramabhai, a leader with vision. Since 1996, we have been honouring the exceptional achievements of our students by conferring these coveted awards in memory of late Smt.M.Ramabhai.

The management of the college introduced gold medal awards in the year 2009 to the toppers of PG College in memory of late Gade Ramdas .

#### **THE PRACTICE**

The practice of awarding excellence awards to academic toppers with an attendance record of more than 80% and active involvement in co-circular activities is a unique and valuable practice of our institution. The uniqueness of this practice lies in the fact that it provides tangible recognition and appreciation for academic achievements of students. Every year, our college felicitates the college toppers and their parents with academic excellence awards of gold medal at our annual day ceremony. In addition to gold medal to the toppers, our institution also offers prize money (5000/-) to the students who participate and secure first position in MATHEMATICS DAY (maths crafts) competitions.