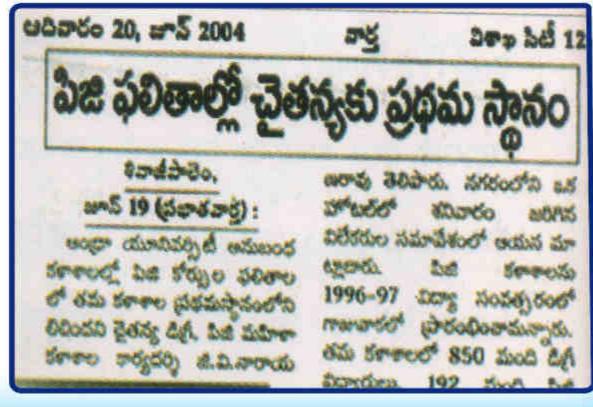

# Chaitanya college tops in AU results

By Our Staff Reporter

VIBANUAPATHAM, AME 18. The Chaitanya Degree and Past Graduate College for Women at Gajuwaka, the first exclusive sension's college in the coastal districts to offer both undergraduate and post-graduate courses to women, has recorded a good performance.

It stood first among all the affiliated college in the M.Sc. imicrobiology) course of Andbira University by recording 100 per cent pass with 16 first classes and five second classes, the college Principal, K. Subba Rao, secretary, G.V. Narayana Rao, director, D. Venkateawara Rao, said at a press conference

during 1996-97 academic year with eight students and the strength had now reached 848. Every year, the college was offering free education and hostel facility to 30-40 poor girls. The fee was also freed lower than recommended by Andhra University. The progress of every student was monitored through monthly, quarterly, half-yearly and two pre-linsl tests and studests not faring well were given additional hours of teaching and guidance by the faculty. The students were also given coaching for the AUCET, ESCET, CAT. UPSC and APPSC ecarsinations and the girls who stud-