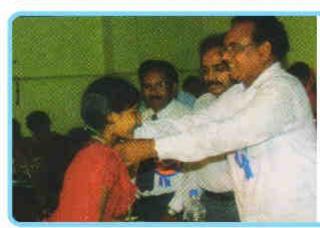

## ACADEMIC EXCELLENCE AWARDS GOLD MEDAL PRESENTATION TO ACADEMIC TOPPERS

At our institution, we hold academic excellence in the highest regard and make it a point to celebrate and reward the most accomplished students. We take great pride in presenting the "MANTRI RAMABHAI" GOLDMEDAL AWARDS to the toppers of UG courses. These medals are named after the illustrious Captain Mantri Ramabhai, a leader with vision. Since 1996, we have been honouring the exceptional achievements of our students by conferring these coveted awards in memory of late Smt.M.Ramabhai.

The management of the college introduced gold medal awards in the year 2009 to the toppers of PG College in memory of late Gade Ramdas .