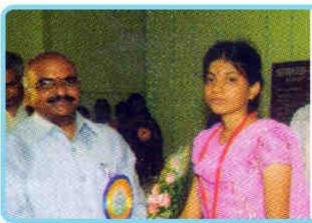

## ACADEMIC EXCELLENCE AWARDS GOLD MEDAL PRESENTATION TO ACADEMIC TOPPERS

At our institution, we hold academic excellence in the highest regard and make it a point to celebrate and reward the most accomplished students. We take great pride in presenting the "MANTRI RAMABHAI" GOLDMEDAL AWARDS to the toppers of UG courses. These medals are named after the illustrious Captain Mantri Ramabhai, a leader with vision. Since 1996, we have been honouring the exceptional achievements of our students by conferring these coveted awards in memory of late Smt.M.Ramabhai.

#### **THE PRACTICE**

The practice of awarding excellence awards to academic toppers with an attendance record of more than 80% and active involvement in co-circular activities is a unique and valuable practice of our institution. The uniqueness of this practice lies in the fact that it provides tangible recognition and appreciation for academic achievements of students. Every year, our college felicitates the college toppers and their parents with academic excellence awards of gold medal at our annual day ceremony. In addition to gold medal to the toppers, our institution also offers prize money (5000/-) to the students who participate and secure first position in MATHEMATICS DAY (maths crafts) competitions.