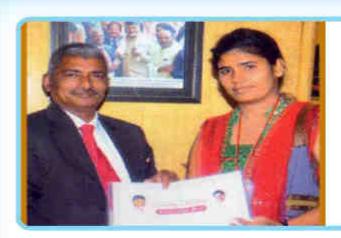

## ACADEMIC EXCELLENCE AWARDS GOLD MEDAL PRESENTATION TO ACADEMIC TOPPERS

At our institution, we hold academic excellence in the highest regard and make it a point to celebrate and reward the most accomplished students. We take great pride in presenting the "MANTRI RAMABHAI" GOLDMEDAL AWARDS to the toppers of UG courses. These medals are named after the illustrious Captain Mantri Ramabhai, a leader with vision. Since 1996, we have been honouring the exceptional achievements of our students by conferring these coveted awards in memory of late Smt.M.Ramabhai.

The management of the college introduced gold medal awards in the year 2009 to the toppers of PG College in memory of late Gade Ramdas .

#### **THE PRACTICE**

The practice of awarding excellence awards to academic toppers with an attendance record of more than 80% and active involvement in co-circular activities is a unique and valuable practice of our institution. The uniqueness of this practice lies in the fact that it provides tangible recognition and appreciation for academic achievements of students. Every year, our college felicitates the college toppers and their parents with academic excellence awards of gold medal at our annual day ceremony. In addition to gold medal to the toppers, our institution also offers prize money (5000/-) to the students who participate and secure first position in MATHEMATICS DAY (maths crafts) competitions.