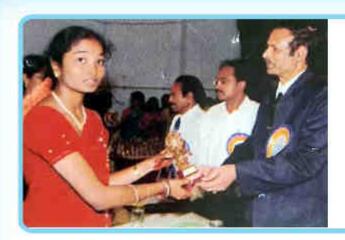

#### **THE PRACTICE**

The practice of awarding excellence awards to academic toppers with an attendance record of more than 80% and active involvement in co-circular activities is a unique and valuable practice of our institution. The uniqueness of this practice lies in the fact that it provides tangible recognition and appreciation for academic achievements of students. Every year, our college felicitates the college toppers and their parents with academic excellence awards of gold medal at our annual day ceremony. In addition to gold medal to the toppers, our institution also offers prize money (5000/-) to the students who participate and secure first position in MATHEMATICS DAY (maths crafts) competitions.

The significant increase in the ratio of students from our college achieving University Ranks, prestigious "Prathibha Awards" issued by the Government of Andhra Pradesh for academic excellence as well as the "Moulana Abul Kalam" merit award serves as testament to the success of this best practice.