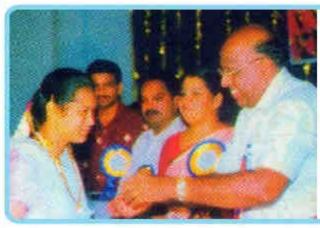

## ACADEMIC EXCELLENCE AWARDS GOLD MEDAL PRESENTATION TO ACADEMIC TOPPERS

At our institution, we hold academic excellence in the highest regard and make it a point to celebrate and reward the most accomplished students. We take great pride in presenting the "MANTRI RAMABHAI" GOLDMEDAL AWARDS to the toppers of UG courses. These medals are named after the illustrious Captain Mantri Ramabhai, a leader with vision. Since 1996, we have been honouring the exceptional achievements of our students by conferring these coveted awards in memory of late Smt.M.Ramabhai.

The management of the college introduced gold medal awards in the year 2009 to the toppers of PG College in memory of late Gade Ramdas .

#### **THE PRACTICE**

The practice of awarding excellence awards to academic toppers with an attendance record of more than 80% and active involvement in co-circular activities is a unique and valuable practice of our institution. The uniqueness of this practice lies in the fact that it provides tangible recognition and appreciation for academic achievements of students. Every year, our college felicitates the college toppers and their parents with academic excellence awards of gold medal at our annual day ceremony. In addition to gold medal to the toppers, our institution also offers prize money (5000/-) to the students who participate and secure first position in MATHEMATICS DAY (maths crafts) competitions.