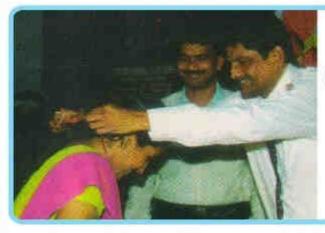

## ACADEMIC EXCELLENCE AWARDS GOLD MEDAL PRESENTATION TO ACADEMIC TOPPERS

At our institution, we hold academic excellence in the highest regard and make it a point to celebrate and reward the most accomplished students. We take great pride in presenting the "MANTRI RAMABHAI" GOLDMEDAL AWARDS to the toppers of UG courses. These medals are named after the illustrious Captain Mantri Ramabhai, a leader with vision. Since 1996, we have been honouring the exceptional achievements of our students by conferring these coveted awards in memory of late Smt.M.Ramabhai.

#### **THE PRACTICE**

The practice of awarding excellence awards to academic toppers with an attendance record of more than 80% and active involvement in co-circular activities is a unique and valuable practice of our institution. The uniqueness of this practice lies in the fact that it provides tangible recognition and appreciation for academic achievements of students. Every year, our college felicitates the college toppers and their parents with academic excellence awards of gold medal at our annual day ceremony. In addition to gold medal to the toppers, our institution also offers prize money (5000/-) to the students who participate and secure first position in MATHEMATICS DAY (maths crafts) competitions.