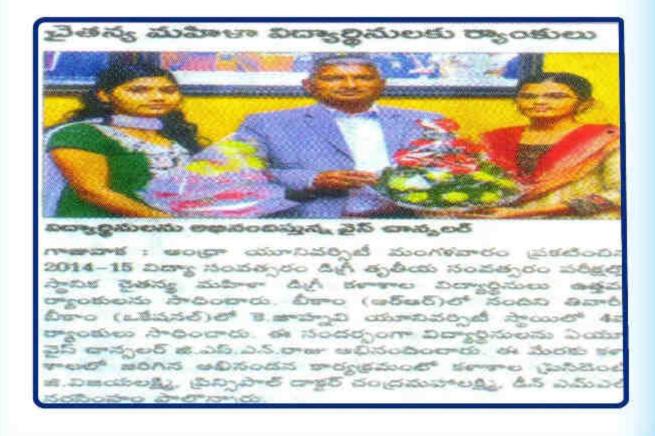

#### విద్యార్థినులను అజనంబిస్తున్న వీస్ రాజు

గాజావాక: రాష్ట్ర ప్రభుత్వం నుంచి చ్రతిభ అవార్చలను స్వీకరించిన స్వానిక డైతన్య డిగ్రీ, పీజ్ కళాశాల విద్యార్థి నులను అంద్రాయానినర్సిటీ వైస్ భాన్ఫలర్ జి.ఎస్. ఎస్.రాజు అభినందింటారు. ఎమ్మెస్సీ మ్యార్స్ విభాగంలో జి.హారీ, డ్రీతి జటీనం తిరుపతిలో ముఖ్యమంత్రి చంద్రబాబనా యుడు నుంచి అవార్చులను స్వీకరింటారు. ఈ సంద ర్భంగా శనివారం తన భాంబర్లలో జరిగిన కార్యక్ర మంలో విద్యార్థినులను వీసీ అభినందింటారు. కార్యక్ర మంలో వళాశాల కరస్సాండెంట్ విజయలక్ష్మి, శ్రీన్నివాల్ జాక్టర్ ఎస్.చంద్రమహాలక్ష్మి, పీజ్ డైరెక్టర్ కామేశ్వరి, డీస్ ఎం.ఎల్.నర్భించాం, వైస్ డ్రీస్సోపాల్ కృష్ణకుమారి తదిత రులు పాల్కొన్నారు.