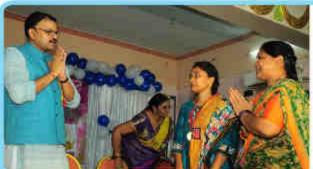

#### **THE PRACTICE**

The practice of awarding excellence awards to academic toppers with an attendance record of more than 80% and active involvement in co-circular activities is a unique and valuable practice of our institution. The uniqueness of this practice lies in the fact that it provides tangible recognition and appreciation for academic achievements of students. Every year, our college felicitates the college toppers and their parents with academic excellence awards of gold medal at our annual day ceremony. In addition to gold medal to the toppers, our institution also offers prize money (5000/-) to the students who participate and secure first position in MATHEMATICS DAY (maths crafts) competitions.