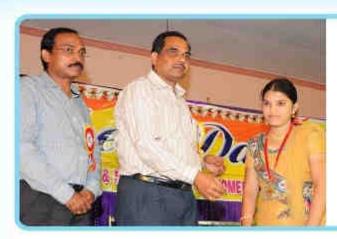

#### **THE PRACTICE**

The practice of awarding excellence awards to academic toppers with an attendance record of more than 80% and active involvement in co-circular activities is a unique and valuable practice of our institution. The uniqueness of this practice lies in the fact that it provides tangible recognition and appreciation for academic achievements of students. Every year, our college felicitates the college toppers and their parents with academic excellence awards of gold medal at our annual day ceremony. In addition to gold medal to the toppers, our institution also offers prize money (5000/-) to the students who participate and secure first position in MATHEMATICS DAY (maths crafts) competitions.

#### **EVIDENCE OF SUCCESS**

- Healthy competition between the students.
- Improved academic performance of students.
- Increased student engagement with the institution and greater sense of pride
- Positive feedback from all stakeholders on this practice.