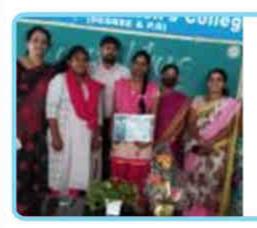

## 'చైతన్య' విద్యాల్థిమలకు బంగారు పతకాలు

గాజువార, న్యూస్ట్ ముడే: ఈవెల 28నే జరగుకున్న ఏయూ ప్రాతకోత్సపంలో గాజావాక వైతష్య డిగ్లీ, పేటీ కళాశాలకు రెందిన ఇద్దరు విద్యార్థినులు అంగారు పతకాలకు ఎంపికై నట్లు రళాశాల (సిన్మిపల్ డాక్టర్ ఎస్ చెంద్రమహాలక్ష్మ 30 పారు. రమందర్భంగా శనివారం కళాశాలలో కార్యకమంలో పయా పరిధిలో ఎమ్మెస్స్ మాట్ఫ్లో అత్యధిక (గీడ్డు సాధించి మొదటిస్తానంలో నిలిచిన వి.ఆసూష, ఎంకామ్లో మొదటిస్తానంలో నిలిబిన స్వాతిలనుఆభినందించారు. ఉత్తమ ప్రతిజ్ కనపర్సి కళాశాలకు గుర్తింపు తీసుకురావడం ..

ఎంజైనా గర్వకారణమన్నార్లు స్పాతకోచ్చవంలో బంగారు పఠశాలు, జ్యాపీఠలు అండజేయనున్నట్లు ఏయా నుంచి ఆహ్యానాలు అండాయని పేర్కొన్నారు. పలుప్రదు ఆధ్యాపకులు పాల్గొన్నారు.

ರ್ಷ ಬರೇಕಾಂದಿನ ಕೆಚ SORE STATE STATE mercel 2005 solver serve singly (serve) ದ್ವಾಪ್ ವಿಜ್ಞಾನಿನ ವಿಚ್ಚಾನಿ date date and date