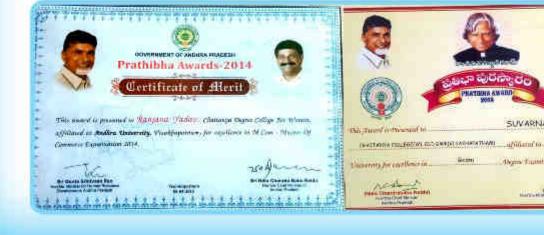

The significant increase in the ratio of students from our college achieving University Ranks, prestigious "Prathibha Awards" issued by the Government of Andhra Pradesh for academic excellence as well as the "Moulana Abul Kalam" merit award serves as testament to the success of this best practice.

## PRATHIBA AWARDS

| SNO | YEAR      | STUDENT NAME         | COURSE                 |
|-----|-----------|----------------------|------------------------|
| 1   | 2011-2014 | K.SUNEETHA           | B.Sc(MPCS)             |
| 2   | 2012-2014 | K.GOWTHAMI           | M.Sc(MATHEMATICS)      |
| 3   | 2012-2014 | CH.SANTHOSHINI       | M.Sc(MATHEMATICS)      |
| 4   | 2012-2014 | RANJANA YADHAV       | M.Com                  |
| 5   | 2012-2014 | RENU SINGH           | M.Com                  |
| 6   | 2013-2016 | K.HIMA BINDHU        | B.Sc(MPCS)             |
| 7   | 2013-2015 | PREETHI BERWAL       | M.Com                  |
| 8   | 2013-2015 | G.HONEY              | M.Com                  |
| 9   | 2013-2015 | SUBHADRA DEVI        | M.Sc(MATHEMATICS)      |
| 10  | 2014-2017 | S.SOUJANYA           | B.Sc(CBZ)              |
| 11  | 2014-16   | K.SUNEETHA           | M.Sc(MATHEMATICS)      |
| 12  | 2014-2016 | SUPRIYA SETHI        | M.Com                  |
| 13  | 2014-2016 | PRATIMA TIWARI       | M.Com                  |
| 14  | 2015-2018 | KILLI VASUNDHARA     | B.Sc(CBZ)              |
| 15  | 2015-2017 | KUDA JAYASREE        | M.Com                  |
| 16  | 2015-2017 | KAVERI MANDAL        | M.Com                  |
| 17  | 2015-2017 | JYOTHI VERMA         | M.Com                  |
| 18  | 2015-2017 | AMAN DEEP KAUR SODHI | M.Com                  |
| 19  | 2015-2017 | SEELAM NAMRATHA      | M.Sc(ZOOLOGY)          |
| 20  | 2015-2017 | PANIGRAHI CHANDRAMMA | M.Sc(ZOOLOGY)          |
| 21  | 2015-2017 | DEVURI TEJA MOUNIKA  | M.Sc(computer science) |
| 22  | 2015-2018 | SUVARNA              | B.Com                  |
| 22  | 2016-2018 | P.HARIKA             | M.Sc(computer science) |