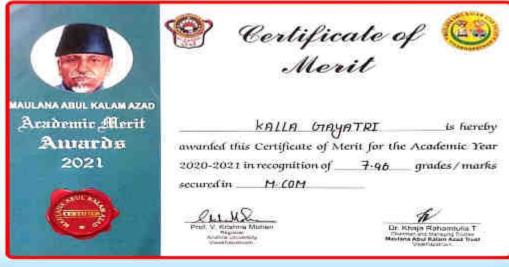

The significant increase in the ratio of students from our college achieving University Ranks, prestigious "Prathibha Awards" issued by the Government of Andhra Pradesh for academic excellence as well as the "Moulana Abul Kalam" merit award serves as testament to the success of this best practice.

## Maulana Abul Kalam Azad Award

| S. No | Student Name           | Course      |
|-------|------------------------|-------------|
| 01    | K.GAYATRI              | M.Com       |
| 02    | R.PRASANNA             | M.H.R.M     |
| 03    | SHAAHNAAZ              | M.Com       |
| 04    | K.LALITHA MAHA LAKSHMI | B.Sc-M.S.Cs |

K.Gayatri M.Com Ht.No.119228506011

R.Prasanna M.H.R.M HT.NO.119228519013

Shaahnaaz M.Com Ht.No.118228506025

K.Lalitha Maha Lakshmi B.Sc-M.S.Cs Ht.No.718128505240

Affiliated to Andhra University, Chaitanya nagar, Old Gajuwaka, Visakhaptnam-530026.