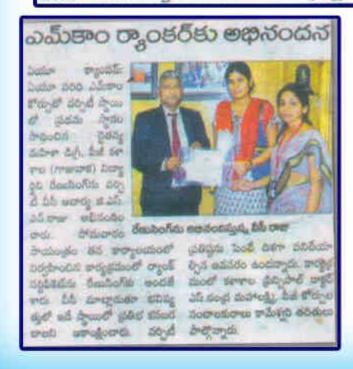

# మహిళా చైతన్య విద్యాల్థినులకు యూనివర్నిటీ స్థాయిలో ర్యాంకులు

వాళా ఎడ్యుకేషన్, ఏడ్రిల్ 28 (కెఎస్ఎన్) : ఆండ్రాయూనివర్సిటీ ద్రకటించిన తృతీయనంవత్సరం డిగ్రీ పలితాల్లో గాజావాక వైతన్య డిగ్రీ పీజీ మహిళా కళాశాలకు చెందిన ఇద్దరు విద్యార్థులు యూనివర్నిటీ స్థాయిలో బీఠాం ఆర్ఆర్లో నందిని తివారికి నాల్లవ ర్యాంకు, టీకాం ఒకేషనల్ కె.జప్పావికి నాల్లవ ర్యాంకు వచ్చింది. ఈ సందర్భంగా వీసే ప్రాఫెసర్ జీఎస్ఎస్ రాజు విద్యార్థులను అభినందించారు. ఈ కార్యక్రమంలో కళాశాల అధ్యక్షురాలు జి.విజయులక్ష్మి. (పిన్సిపాల్ డాక్టర్ ఎస్.చంద్రముహాలక్ష్మి, డీన్ హెచ్ఎల్ సరస్వతి, పీజీ కళాశాల డైరెక్టర్ కామేశ్వరి