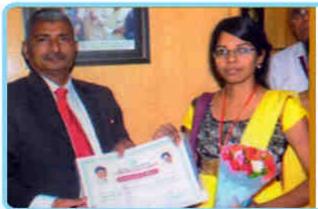

## ACADEMIC EXCELLENCE AWARDS GOLD MEDAL PRESENTATION TO ACADEMIC TOPPERS

At our institution, we hold academic excellence in the highest regard and make it a point to celebrate and reward the most accomplished students. We take great pride in presenting the "MANTRI RAMABHAI" GOLDMEDAL AWARDS to the toppers of UG courses. These medals are named after the illustrious Captain Mantri Ramabhai, a leader with vision. Since 1996, we have been honouring the exceptional achievements of our students by conferring these coveted awards in memory of late Smt.M.Ramabhai.

The management of the college introduced gold medal awards in the year 2009 to the toppers of PG College in memory of late Gade Ramdas .

#### **THE PRACTICE**

The practice of awarding excellence awards to academic toppers with an attendance record of more than 80% and active involvement in co-circular activities is a unique and valuable practice of our institution. The uniqueness of this practice lies in the fact that it provides tangible recognition and appreciation for academic achievements of students. Every year, our college felicitates the college toppers and their parents with academic excellence awards of gold medal at our annual day ceremony. In addition to gold medal to the toppers, our institution also offers prize money (5000/-) to the students who participate and secure first position in MATHEMATICS DAY (maths crafts) competitions.