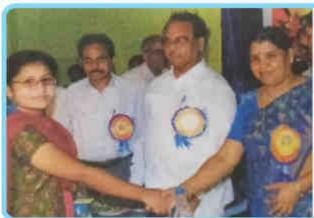

## ACADEMIC EXCELLENCE AWARDS GOLD MEDAL PRESENTATION TO ACADEMIC TOPPERS

At our institution, we hold academic excellence in the highest regard and make it a point to celebrate and reward the most accomplished students. We take great pride in presenting the "MANTRI RAMABHAI" GOLDMEDAL AWARDS to the toppers of UG courses. These medals are named after the illustrious Captain Mantri Ramabhai, a leader with vision. Since 1996, we have been honouring the exceptional achievements of our students by conferring these coveted awards in memory of late Smt.M.Ramabhai.

The management of the college introduced gold medal awards in the year 2009 to the toppers of PG College in memory of late Gade Ramdas .

#### **THE PRACTICE**

The practice of awarding excellence awards to academic toppers with an attendance record of more than 80% and active involvement in co-circular activities is a unique and valuable practice of our institution. The uniqueness of this practice lies in the fact that it provides tangible recognition and appreciation for academic achievements of students. Every year, our college felicitates the college toppers and their parents with academic excellence awards of gold medal at our annual day ceremony. In addition to gold medal to the toppers, our institution also offers prize money (5000/-) to the students who participate and secure first position in MATHEMATICS DAY (maths crafts) competitions.