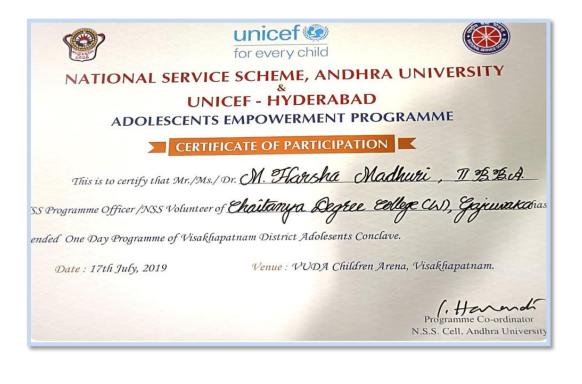

|
| C4D Specialist<br>UNICEF - Hyderabad | Unicef Control for every child<br>TCE SCHEME, ANDH<br>&<br>NICEF - HYDERABAL<br>TIFICATE OF PARTICIPAT<br>As. / Dr. J. Radha<br>Mys. Decree 5, P.G. College<br>ramme on "Improving the Lives of<br>B at Andhra University Campus, Visa | Programme Coordinator<br>NSS Cell A II                                                           |
| C4D Specialist<br>UNICEF - Hyderabad | Unicef Control for every child<br>TCE SCHEME, ANDH<br>&<br>NICEF - HYDERABAL<br>TIFICATE OF PARTICIPAT<br>As. / Dr. J. Radha<br>Mys. Decree 5, P.G. College<br>ramme on "Improving the Lives of<br>B at Andhra University Campus, Visa | Programme Coordinator<br>NSS Cell A II                                                           |

## STUDENTS CERTIFIACATES