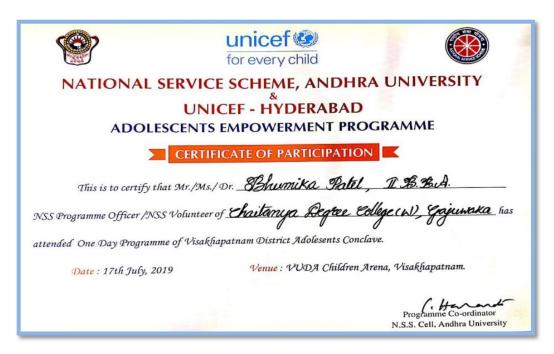

|
| C4D Specialist<br>UNICEF - Hyderabad | Unicef Control for every child<br>TCE SCHEME, ANDH<br>&<br>NICEF - HYDERABAL<br>TIFICATE OF PARTICIPAT<br>As. / Dr. J. Radha<br>Mys. Decree 5, P.G. College<br>ramme on "Improving the Lives of<br>B at Andhra University Campus, Visa | Programme Coordinator<br>NSS Cell A II                                                           |
| C4D Specialist<br>UNICEF - Hyderabad | Unicef Control for every child<br>TCE SCHEME, ANDH<br>&<br>NICEF - HYDERABAL<br>TIFICATE OF PARTICIPAT<br>As. / Dr. J. Radha<br>Mys. Decree 5, P.G. College<br>ramme on "Improving the Lives of<br>B at Andhra University Campus, Visa | Programme Coordinator<br>NSS Cell A II                                                           |

## STUDENTS CERTIFIACATES