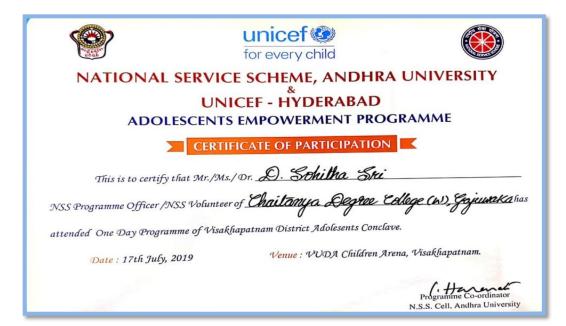

|
| C4D Specialist<br>UNICEF - Hyderabad | Unicef Control for every child<br>TCE SCHEME, ANDH<br>&<br>NICEF - HYDERABAL<br>TIFICATE OF PARTICIPAT<br>As. / Dr. J. Radha<br>Mys. Decree 5, P.G. College<br>ramme on "Improving the Lives of<br>B at Andhra University Campus, Visa | Programme Coordinator<br>NSS Cell A II                                                           |
| C4D Specialist<br>UNICEF - Hyderabad | Unicef Control for every child<br>TCE SCHEME, ANDH<br>&<br>NICEF - HYDERABAL<br>TIFICATE OF PARTICIPAT<br>As. / Dr. J. Radha<br>Mys. Decree 5, P.G. College<br>ramme on "Improving the Lives of<br>B at Andhra University Campus, Visa | Programme Coordinator<br>NSS Cell A II                                                           |

## STUDENTS CERTIFIACATES