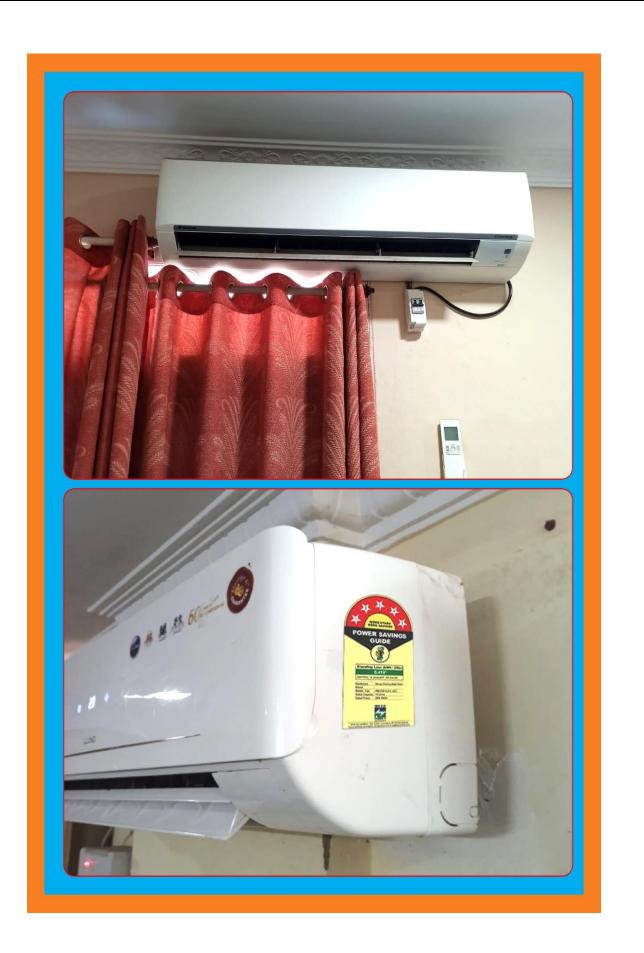

### LED BULBS & 5STAR RATED ELECTRICAL APPLIANCES

The college has implemented a strategic approach towards energy conservation by incorporating the use of LED bulbs and 5-star rated electrical appliances. This eco-conscious maximum efficiency in energy consumption, thereby significantly reducing the overall carbon footprint of the campus.