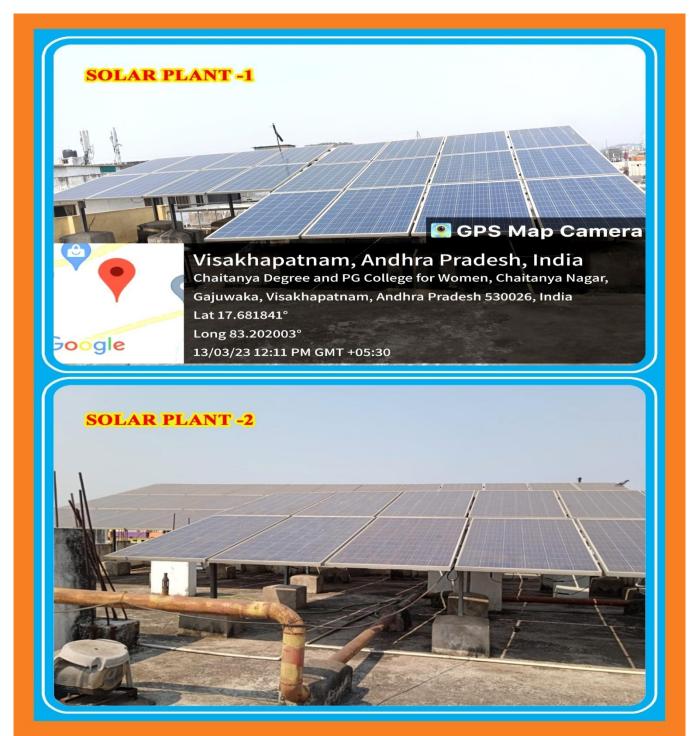

### **Solar energy:**

To meet the energy requirement of the campus solar power plants of 15kwp and 8kwp with 20 pannels each A and B block are installed. By adopting solar power, proactive step towards environmental responsibility while simultaneously cutting costs and minimizing negative environmental effects.