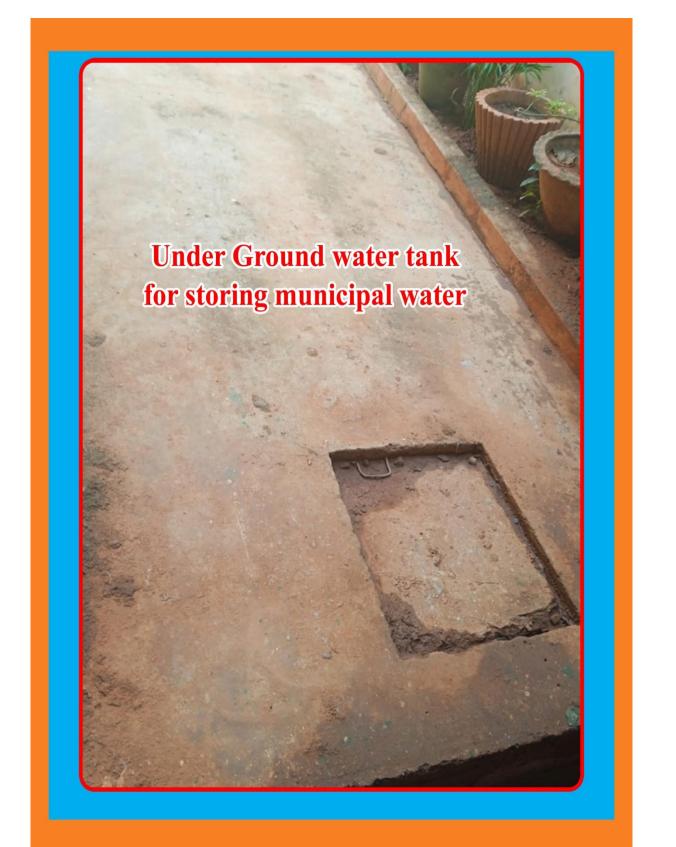

#### WATER CONSERVATION

Our college has a reliable and sufficient water supply. We have two bore wells that provide us with a steady flow of clean, fresh water. In addition, we also have a underground water storage pit that is used to store municipal water. This ensures that we always have a backup source of water in case of any unexpected disruptions.