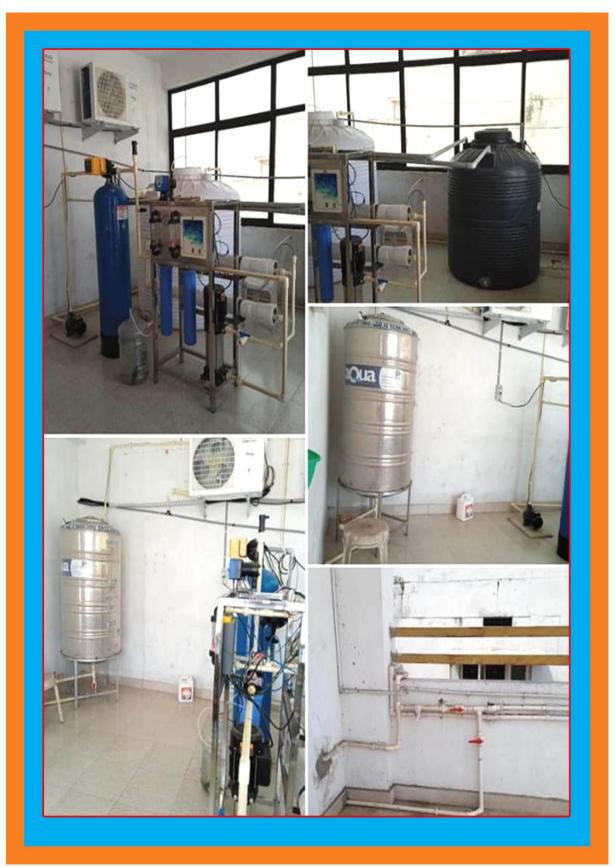

#### WATER CONSERVATION

Our college has a reliable and sufficient water supply. We have two bore wells that provide us with a steady flow of clean, fresh water. In addition, we also have a underground water storage pit that is used to store municipal water. This ensures that we always have a backup source of water in case of any unexpected disruptions.

#### **RAIN WATER HARVESTING PIT**





# **RO PLANT / RECYCLING OF WASTE WATER**

#### **RO BILLS**

| Sub LPH AUTO RO PLANT PRICE.     To,<br>Chaitanya Women's College<br>Gajuwaka, Visakhapatnam   Duote Ref. No.<br>25/09/061   Z3/03/2022     Guyan Ref/PO.No: NA   Mode /Terms of Paym<br>Date.     Terms of Delivery: NA   Validity:<br>150%     SNe   Description of Goods   Quantity Unit Rate(R) A     SNe   Description of Goods   Quantity Unit Rate(R) A     SNe   Description of Goods   Quantity Unit Rate(R) A     SNe   Description of Goods     O1   Ost Pressure Vesset 13'54 FRP - ALFA / Equivalent   TNo   4,500.00     O2   Pressure Vesset 13'54 FRP - ALFA / Equivalent   1No   4,500.00     O3   Coartee Sand 40kg Bag 900V - Wateam / Equivalent   1No   1,600.00     O3   Sourt PC 116   1No   1,600.00     O4   Activated Cathon 25% Bag