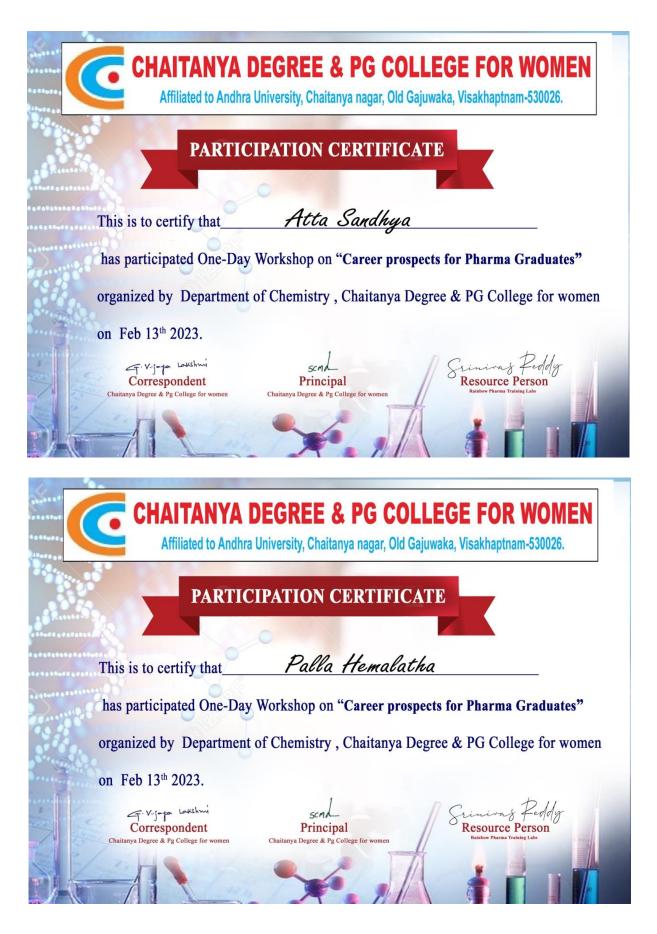

Visakhaptnam-530026.

# GPS Map Camera Visakhapatnam, Andhra Pradesh, India M6J2+QR7, Chaitanya Nagar, Gajuwaka, Visakhapatnam, Andhra Pradesh 530044, India Lat 17.68183° Long 83.202018° Google 13/02/23 10:26 AM GMT +05:30 Chaitanya Women's Co C



















Affiliated to Andhra University, Chaitanya nagar, Old Gajuwaka, Visakhaptnam-530026.

20)

haitanya Women's College

### 🔋 GPS Map Camera



Google

1 1

Visakhapatnam, Andhra Pradesh, India M6J2+QR7, Chaitanya Nagar, Gajuwaka, Visakhapatnam, Andhra Pradesh 530044, India Lat 17.68182° Long 83.202014° 13/02/23 12:54 PM GMT +05:30

### 🛛 GPS Map Camera

Visakhapatnam, Andhra Pradesh, India M6J2+QR7, Chaitanya Nagar, Gajuwaka, Visakhapatnam, Andhra Pradesh 530044, India Lat 17.68197° Long 83.202087° 13/02/23 10:28 AM GMT +05:30